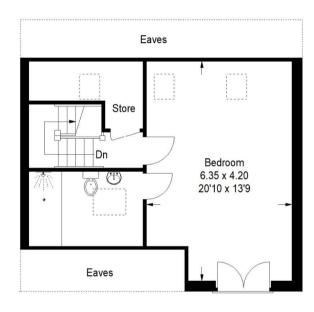

## **Eastgate Unit 3**

Approximate Gross Internal Area
Ground Floor = 49.2 sq m / 529 sq ft
First Floor = 56.2 sq m / 605 sq ft
Second Floor (Excluding Eaves) = 44.0 sq m / 474 sq ft
External Store = 6.5 sq m / 70 sq ft
Total = 155.9 sq m / 1678 sq ft

Ground Floor First Floor Second Floor

This plan is for layout guidance only. Not drawn to scale unless stated. Windows and door openings are approximate. Whilst every care is taken in the preparation of this plan, please check all dimensions, shapes and compass bearings before making any decisions reliant upon them.