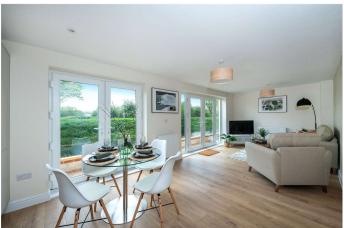

Plot 3 is a bright and spacious for bedroom town house set over three floors with entrance hall, downstairs cloakroom, spacious open plan living room/kitchen/dining room with doors onto the patio and separate utility room to the front. On the first floor there are three double bedrooms and a family bathroom and on the top floor a fantastic master bedroom with Juliet balcony and en-suite shower room.