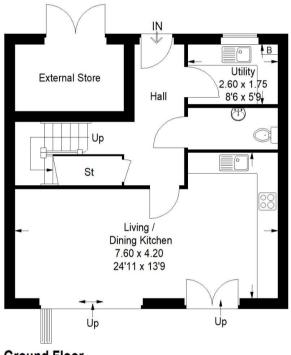

## **Eastgate Unit 3**

Approximate Gross Internal Area
Ground Floor = 49.2 sq m / 529 sq ft
First Floor = 56.2 sq m / 605 sq ft
Second Floor (Excluding Eaves) = 44.0 sq m / 474 sq ft
External Store = 6.5 sq m / 70 sq ft
Total = 155.9 sq m / 1678 sq ft

Ground Floor First Floor Second Floor

This plan is for layout guidance only. Not drawn to scale unless stated. Windows and door openings are approximate. Whilst every care is taken in the preparation of this plan, please check all dimensions, shapes and compass bearings before making any decisions reliant upon them.