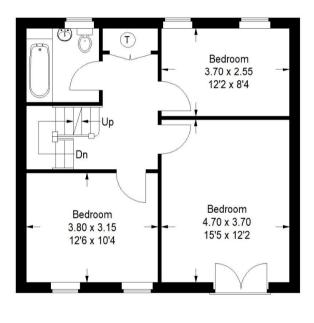

## **Eastgate Unit 3**

Approximate Gross Internal Area
Ground Floor = 49.2 sq m / 529 sq ft
First Floor = 56.2 sq m / 605 sq ft
Second Floor (Excluding Eaves) = 44.0 sq m / 474 sq ft
External Store = 6.5 sq m / 70 sq ft
Total = 155.9 sq m / 1678 sq ft

Ground Floor First Floor Second Floor

This plan is for layout guidance only. Not drawn to scale unless stated. Windows and door openings are approximate. Whilst every care is taken in the preparation of this plan, please check all dimensions, shapes and compass bearings before making any decisions reliant upon them.