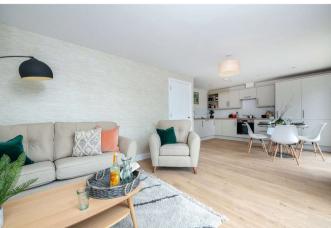

Plot 3 is a bright and spacious for bedroom town house set over three floors with entrance hall, downstairs cloakroom, spacious open plan living room/kitchen/dining room with doors onto the patio and separate utility room to the front. On the first floor there are three double bedrooms and a family bathroom and on the top floor a fantastic master bedroom with Juliet balcony and en-suite shower room.