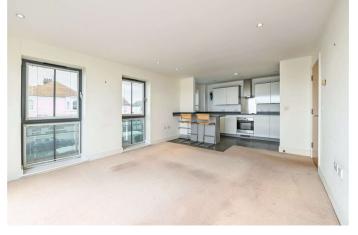

A welcoming communal hallway with a private intercom leads to the first floor. Upon entering you have a bright hall with a deep storage cupboard housing the boiler and shelving. The apartment boasts underfloor heating so there is valuable extra wall space and a clean uncluttered look. The open-plan reception has plenty of natural light, a benefit of the southfacing bi-fold glazed doors and deep west-facing windows with integrated blinds. The kitchen is modern and the sleek and crisp white finish to the cabinetry is complemented by a charcoal worktop and brushed steel appliances. The dishwasher, washing machine and fridge freezer are fully integrated accentuating the clean look. Both bedrooms are doubles with south-facing windows providing open-channel views. The principal boasts fitted wardrobes and an en suite shower room with a modern white suite. The main bathroom is currently a cloakroom with two large storage cupboards. The vendor had the bathroom adapted off-plan by the developer to their requirements with plumbing there to facilitate a bath installation for the next owner.