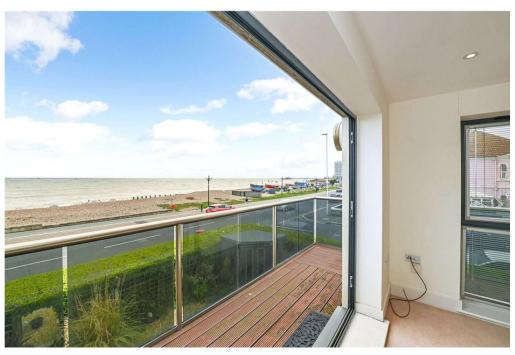

Externally you have a superb wrap-around balcony which goes south the full width and around to the west. It's the perfect spot to people-watch on the promenade with an ever-changing sea vista. There is a private parking space for one car off-road and a sheltered bike store.