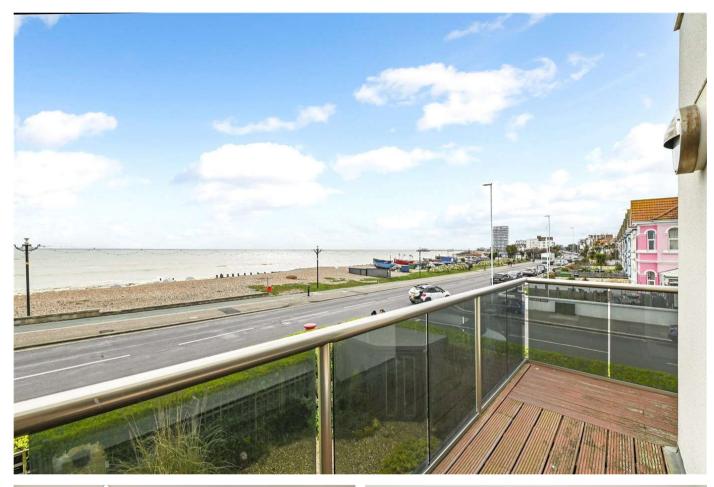

Externally you have a superb wrap-around balcony which goes south the full width and around to the west. It's the perfect spot to people-watch on the promenade with an ever-changing sea vista. There is a private parking space for one car off-road and a sheltered bike store.