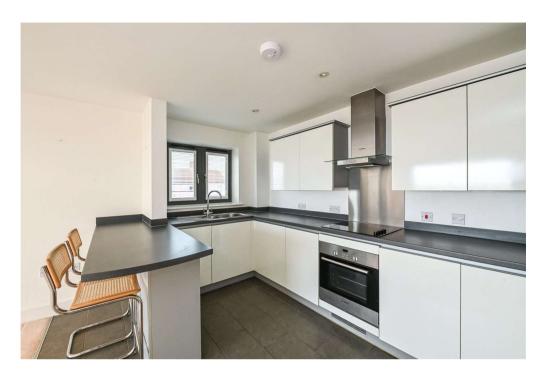

A welcoming communal hallway with a private intercom leads to the first floor. Upon entering you have a bright hall with a deep storage cupboard housing the boiler and shelving. The apartment boasts underfloor heating so there is valuable extra wall space and a clean uncluttered look. The open-plan reception has plenty of natural light, a benefit of the southfacing bi-fold glazed doors and deep west-facing windows with integrated blinds. The kitchen is modern and the sleek and crisp white finish to the cabinetry is complemented by a charcoal worktop and brushed steel appliances. The dishwasher, washing machine and fridge freezer are fully integrated accentuating the clean look. Both bedrooms are doubles with south-facing windows providing open-channel views. The principal boasts fitted wardrobes and an en suite shower room with a modern white suite. The main bathroom is currently a cloakroom with two large storage cupboards. The vendor had the bathroom adapted off-plan by the developer to their requirements with plumbing there to facilitate a bath installation for the next owner.