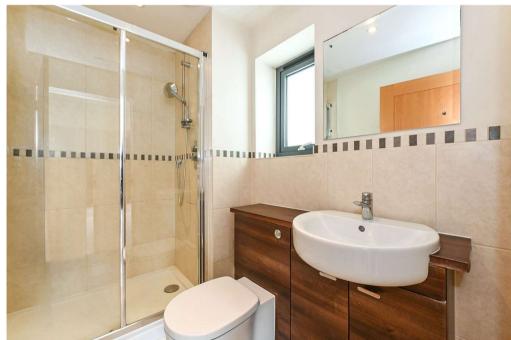

A welcoming communal hallway with a private intercom leads to the first floor. Upon entering you have a bright hall with a deep storage cupboard housing the boiler and shelving. The apartment boasts underfloor heating so there is valuable extra wall space and a clean uncluttered look. The open-plan reception has plenty of natural light, a benefit of the southfacing bi-fold glazed doors and deep west-facing windows with integrated blinds. The kitchen is modern and the sleek and crisp white finish to the cabinetry is complemented by a charcoal worktop and brushed steel appliances. The dishwasher, washing machine and fridge freezer are fully integrated accentuating the clean look. Both bedrooms are doubles with south-facing windows providing open-channel views. The principal boasts fitted wardrobes and an en suite shower room with a modern white suite. The main bathroom is currently a cloakroom with two large storage cupboards. The vendor had the bathroom adapted off-plan by the developer to their requirements with plumbing there to facilitate a bath installation for the next owner.