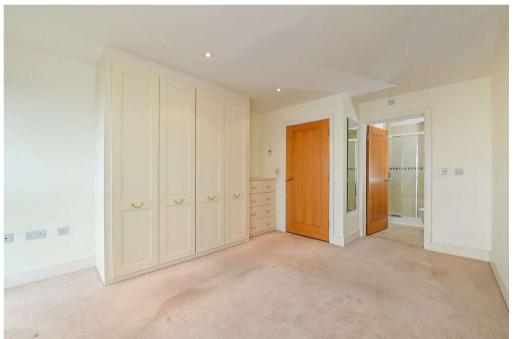

A welcoming communal hallway with a private intercom leads to the first floor. Upon entering you have a bright hall with a deep storage cupboard housing the boiler and shelving. The apartment boasts underfloor heating so there is valuable extra wall space and a clean uncluttered look. The open-plan reception has plenty of natural light, a benefit of the southfacing bi-fold glazed doors and deep west-facing windows with integrated blinds. The kitchen is modern and the sleek and crisp white finish to the cabinetry is complemented by a charcoal worktop and brushed steel appliances. The dishwasher, washing machine and fridge freezer are fully integrated accentuating the clean look. Both bedrooms are doubles with south-facing windows providing open-channel views. The principal boasts fitted wardrobes and an en suite shower room with a modern white suite. The main bathroom is currently a cloakroom with two large storage cupboards. The vendor had the bathroom adapted off-plan by the developer to their requirements with plumbing there to facilitate a bath installation for the next owner.