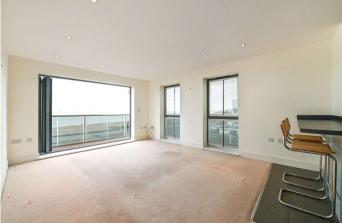

A welcoming communal hallway with a private intercom leads to the first floor. Upon entering you have a bright hall with a deep storage cupboard housing the boiler and shelving. The apartment boasts underfloor heating so there is valuable extra wall space and a clean uncluttered look. The open-plan reception has plenty of natural light, a benefit of the southfacing bi-fold glazed doors and deep west-facing windows with integrated blinds. The kitchen is modern and the sleek and crisp white finish to the cabinetry is complemented by a charcoal worktop and brushed steel appliances. The dishwasher, washing machine and fridge freezer are fully integrated accentuating the clean look. Both bedrooms are doubles with south-facing windows providing open-channel views. The principal boasts fitted wardrobes and an en suite shower room with a modern white suite. The main bathroom is currently a cloakroom with two large storage cupboards. The vendor had the bathroom adapted off-plan by the developer to their requirements with plumbing there to facilitate a bath installation for the next owner.