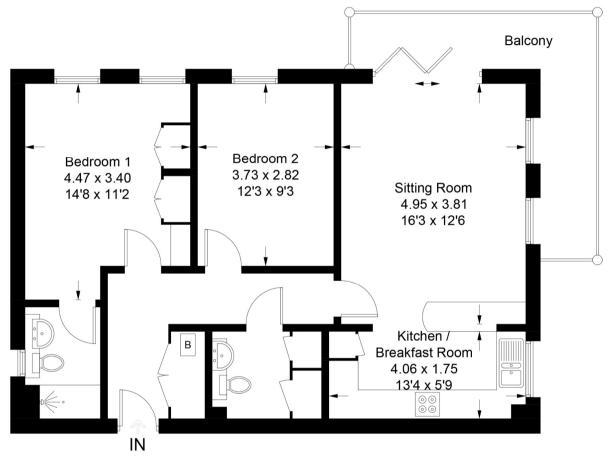

## Flat 3, 2A Navarin Road, BN11 2nf

## **First Floor**

## PRODUCED FOR WINKWORTH ESTATE AGENTS.

Whilst every attempt has been made to ensure the accuracy of the floorplan, measurements of doors, windows and rooms are approximate. These plans are for representation purposes only as defined by RICS Code of Measuring Practice and used as such by any prospective purchaser. Created by Emzo Marketing 2023.