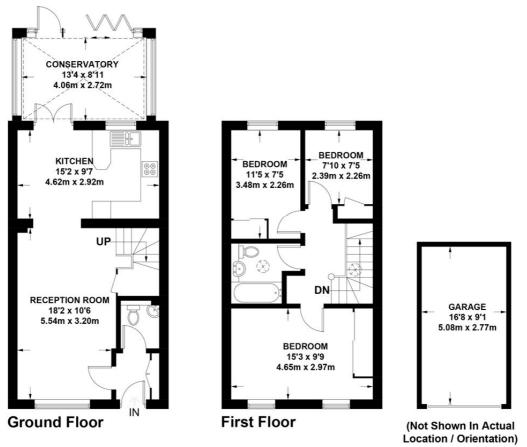

## Rosslyn Park, Weybridge

Approximate Gross Internal Area = 93.2 sq m / 1003 sq ft Garage = 14 sq m / 151 sq ft Total = 107.2 sq m / 1154 sq ft

Exposure House © 2017 (ID 380178)

www.exposurehouse.co.uk

Whilst every attempt has been made to ensure the accuracy of this floor plan, measurements of doors, windows and rooms are approximate and no responsibility is taken for any error or omission. This illustration is for identification purposes only. Measured and drawn in accordance with RICS guidelines. Not drawn to scale, unless stated. Dimensions shown are to the nearest 3" and are to the points indicated by the arrow heads.