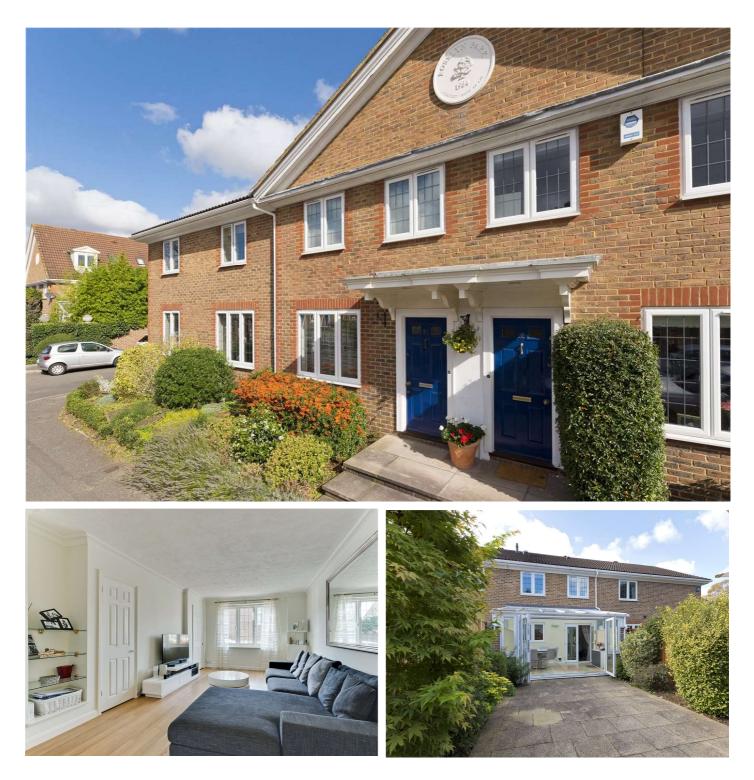

Rosslyn Park, Weybridge, Surrey, KT13 Asking Price £640,000 freehold

\*\*\*OPEN DAY ON SATURDAY 5th JULY BETWEEN 10am to 12pm. Discover contemporary living in this stylish terraced house offering 3 bedrooms, a spacious garden, residents parking, and a garage.

## DESCRIPTION

\*\*OPEN DAY SATURDAY 5th JULY 2025 at 10am - 12pm\*\*Modern terraced house boasting 3 bedrooms located in a sought-after residential area. This well-maintained property offers a spacious living room, a fully-fitted kitchen, and a dining area perfect for family meals. The bedrooms are generously sized and provide ample storage space. The property also benefits from a private garden, ideal for outdoor entertaining and relaxation. Residents parking and a garage are available for convenience. Situated in a desirable neighbourhood, this home is close to local amenities, schools, and transport links, making it an ideal choice for families. Don't miss out on the opportunity to make this modern terraced house your new home. Contact us to arrange a viewing today.

## **AT A GLANCE**

- Popular and sought after development
- Falls within popular school catchments for Cleves school
- Three good sized bedrooms
- kitchen which opens up to the rear conservatory
- Garage