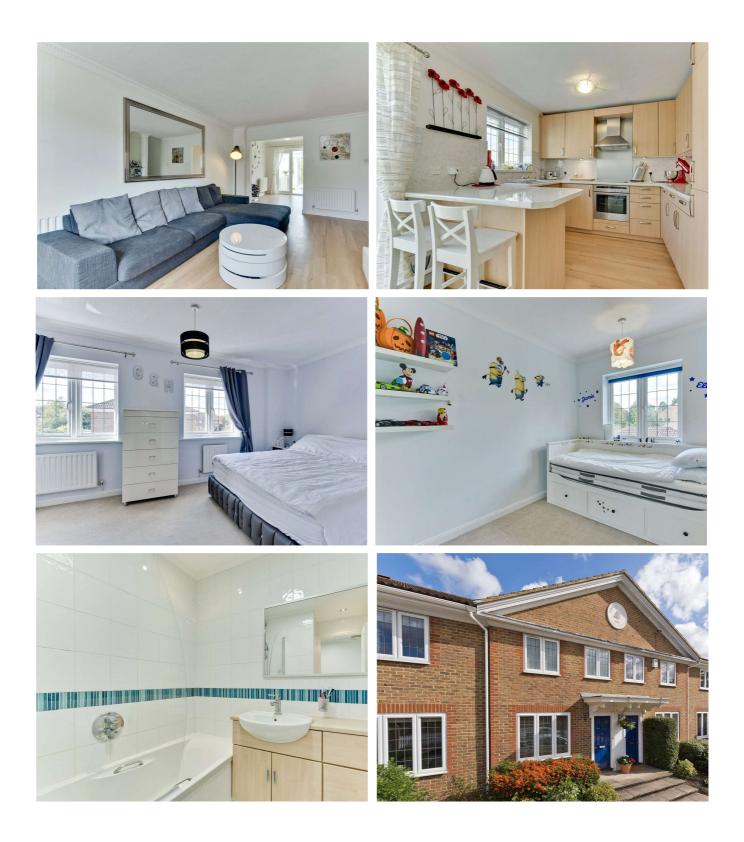

## DESCRIPTION

\*\*OPEN DAY SATURDAY 5th JULY 2025 at 10am - 12pm\*\*Modern terraced house boasting 3 bedrooms located in a sought-after residential area. This well-maintained property offers a spacious living room, a fully-fitted kitchen, and a dining area perfect for family meals. The bedrooms are generously sized and provide ample storage space. The property also benefits from a private garden, ideal for outdoor entertaining and relaxation. Residents parking and a garage are available for convenience. Situated in a desirable neighbourhood, this home is close to local amenities, schools, and transport links, making it an ideal choice for families. Don't miss out on the opportunity to make this modern terraced house your new home. Contact us to arrange a viewing today.

## **AT A GLANCE**

- Popular and sought after development
- Falls within popular school catchments for Cleves school
- Three good sized bedrooms
- kitchen which opens up to the rear conservatory
- Garage