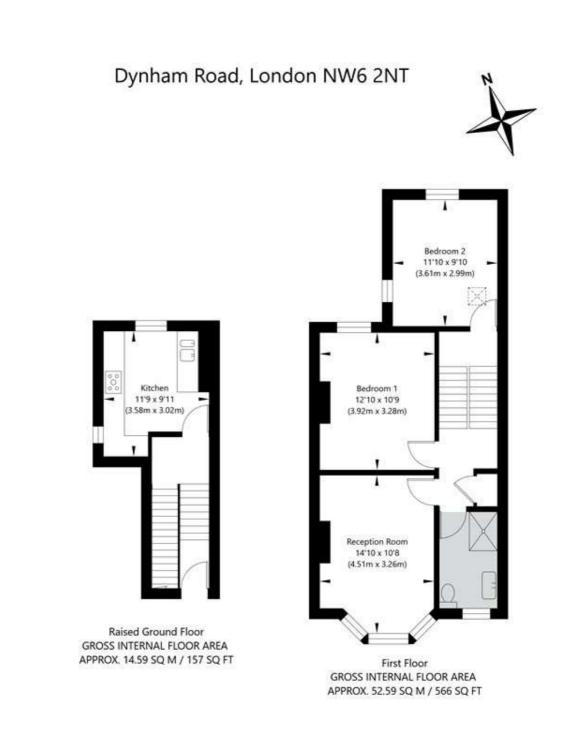

## Winkworth

for every step...

APPROXIMATE GROSS INTERNAL FLOOR AREA 67.18 SQ M / 723 SQ FT THIS FLOOR PLAN IS FOR ILLUSTRATIVE PURPOSES ONLY AND SHOULD BE USED FOR THIS PURPOSE BY PROSPECTIVE APPLICANTS AS ITS NOT TO SCALE.