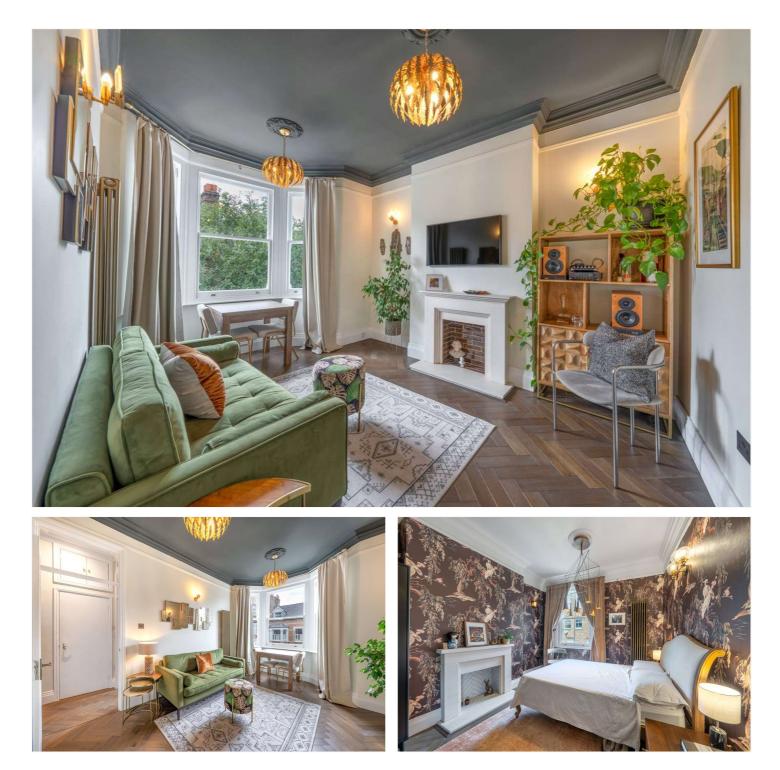

### DYNHAM ROAD, NW6 £725,000 LEASEHOLD

A beautiful two-bedroom split-level apartment which has been renovated to the highest of standards. Offering two double bedrooms, a large fully equipped kitchen, a south-facing reception room as well as a three-piece family bathroom.

Dynham Road is located 0.2 miles from West End Lane and 0.3 miles from the transport facilities of West Hampstead Thameslink and Overground and equally Brondesbury Overground Station.

Two Double Bedrooms | Large Fully Equipped Kitchen | Reception | Family Bathroom