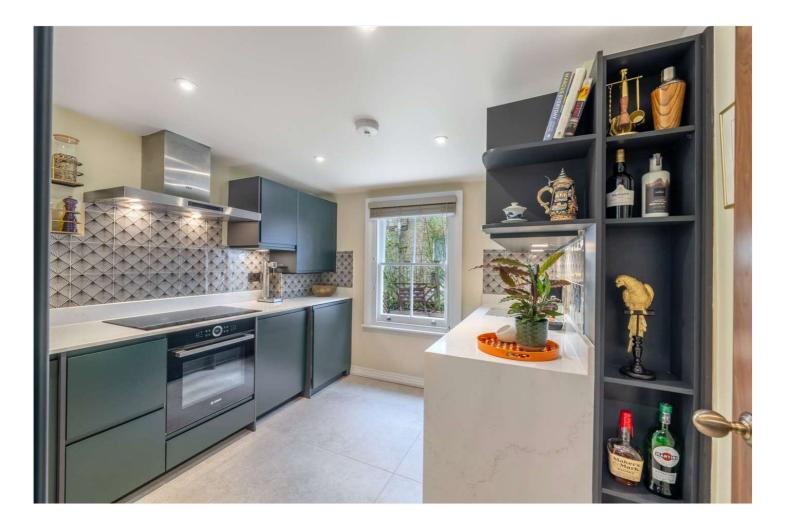

### DYNHAM ROAD, NW6 £725,000 LEASEHOLD

A beautiful two-bedroom split-level apartment which has been renovated to the highest of standards. Offering two double bedrooms, a large fully equipped kitchen, a south-facing reception room as well as a three-piece family bathroom.

Dynham Road is located 0.2 miles from West End Lane and 0.3 miles from the transport facilities of West Hampstead Thameslink and Overground and equally Brondesbury Overground Station.

Two Double Bedrooms | Large Fully Equipped Kitchen | Reception | Family Bathroom