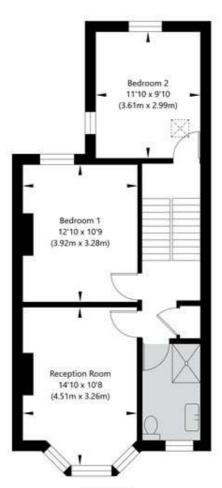

## Dynham Road, London NW6 2NT

Raised Ground Floor GROSS INTERNAL FLOOR AREA APPROX. 14.59 SQ M / 157 SQ FT

First Floor GROSS INTERNAL FLOOR AREA APPROX. 52.59 SQ M / 566 SQ FT

APPROXIMATE GROSS INTERNAL FLOOR AREA 67.18 SQ M / 723 SQ FT
THIS FLOOR PLAN IS FOR ILLUSTRATIVE PURPOSES ONLY AND
SHOULD BE USED FOR THIS PURPOSE BY PROSPECTIVE APPLICANTS AS ITS NOT TO SCALE.