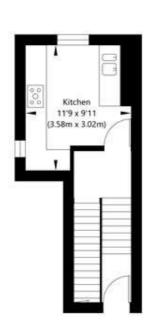

## Dynham Road, London NW6 2NT

Raised Ground Floor GROSS INTERNAL FLOOR AREA APPROX. 14.59 SQ M / 157 SQ FT

First Floor GROSS INTERNAL FLOOR AREA APPROX. 52.59 SQ M / 566 SQ FT

APPROXIMATE GROSS INTERNAL FLOOR AREA 67.18 SQ M / 723 SQ FT
THIS FLOOR PLAN IS FOR ILLUSTRATIVE PURPOSES ONLY AND
SHOULD BE USED FOR THIS PURPOSE BY PROSPECTIVE APPLICANTS AS ITS NOT TO SCALE.