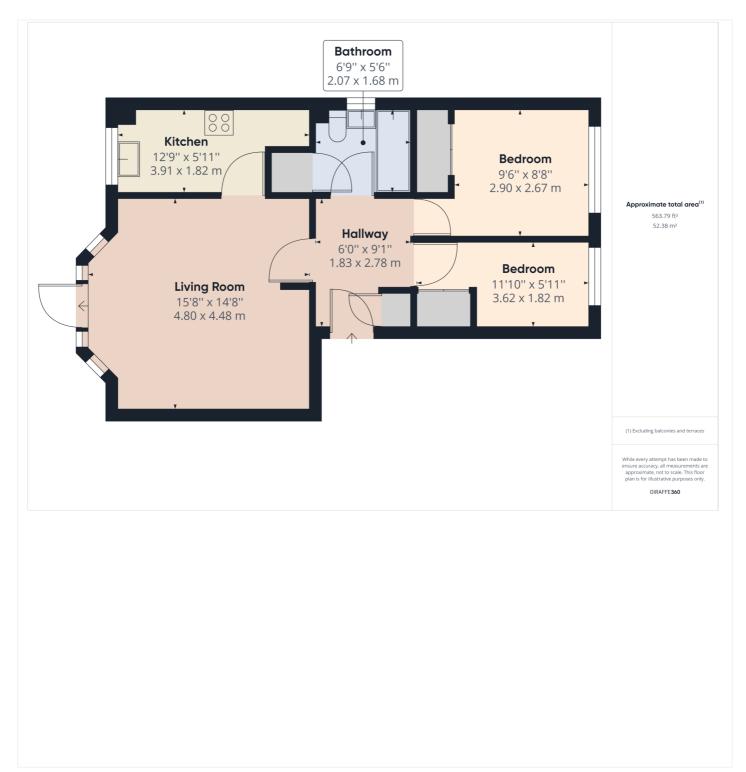

This floorplan is for illustration purposes only and is not to scale. The position and size of doors, windows, appliances and other features are approximate.

Reading | 0118 4022 300 | reading@winkworth.co.uk