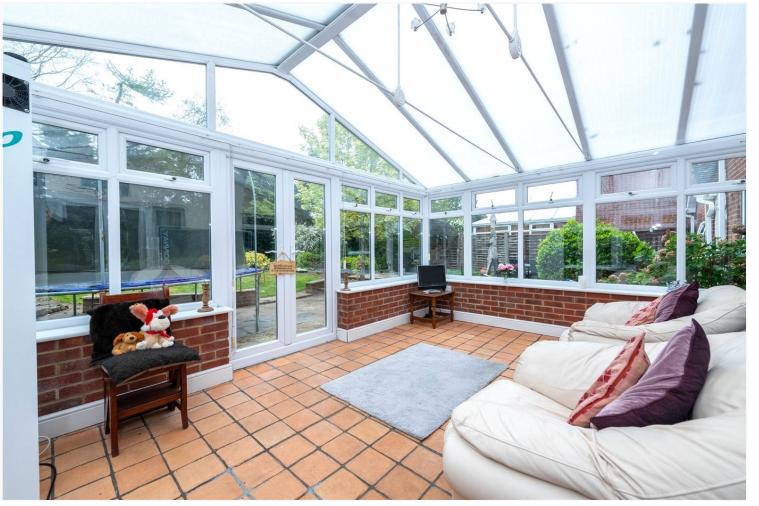

## £450,000 Freehold

We are delighted to present this extended Five Bedroom Detached Family Home located in an extremely desirable residential area in the market town of Sleaford. Positioned in a cul-de-sac, this boasts a large non overlooked rear garden and ample parking to the front. The property is well presented and offers well proportioned accommodation throughout and has undergone a fresh scheme of decoration in numerous rooms. There is a huge L-shaped Lounge with French doors into an extremely spacious Conservatory opening out onto the garden. The property further benefits from a large Kitchen/Dining Room being dual aspect and boasting ample worktop & storage space. To the first floor, there are Four well proportioned Bedrooms with a Fifth Room which could be used as another Bedroom or Study, which has an En-Suite Shower Room. There is also a separate Family Bathroom. The internal accommodation comprises of Entrance Hall, Downstairs Cloakroom, Lounge, Kitchen/Diner, Conservatory, Utility Area, Five Bedrooms, En-Suite Shower Room, Family Bathroom and Garage. The property further benefits from Gas Central Heating and full UPVC Double Glazing throughout

**Entrance Hall** 

**Downstairs Cloakroom** 

Lounge - 19'8" x 19'4" (6m x 5.9m)

**Kitchen/Diner** - 26'7" x 9'5" (8.1m x 2.87m)

**Conservatory** - 18'3" x 12'6" (5.56m x 3.8m)

**Bedroom One** - 11'5" x 10'9" (3.48m x 3.28m)