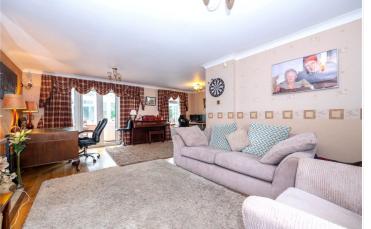

**Entrance Hall** 

**Downstairs Cloakroom** 

Lounge - 19'8" x 19'4" (6m x 5.9m)

**Kitchen/Diner** - 26'7" x 9'5" (8.1m x 2.87m)

**Conservatory** - 18'3" x 12'6" (5.56m x 3.8m)

**Bedroom One** - 11'5" x 10'9" (3.48m x 3.28m)