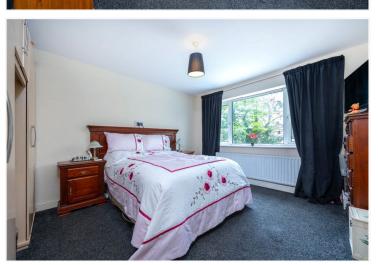

**Entrance Hall** 

**Downstairs Cloakroom** 

Lounge - 19'8" x 19'4" (6m x 5.9m)

**Kitchen/Diner** - 26'7" x 9'5" (8.1m x 2.87m)

**Conservatory** - 18'3" x 12'6" (5.56m x 3.8m)

**Bedroom One** - 11'5" x 10'9" (3.48m x 3.28m)

**En-Suite Shower Room** 

**Bedroom Two** - 14' x 9'4" (4.27m x 2.84m)

**Bedroom Three** - 10'9" x 7'4" (3.28m x 2.24m)

**Bedroom Four** - 11'9" x 6'6" (3.58m x 1.98m)

**Bedroom Five/Study** - 7' x 5'8" (2.13m x 1.73m)