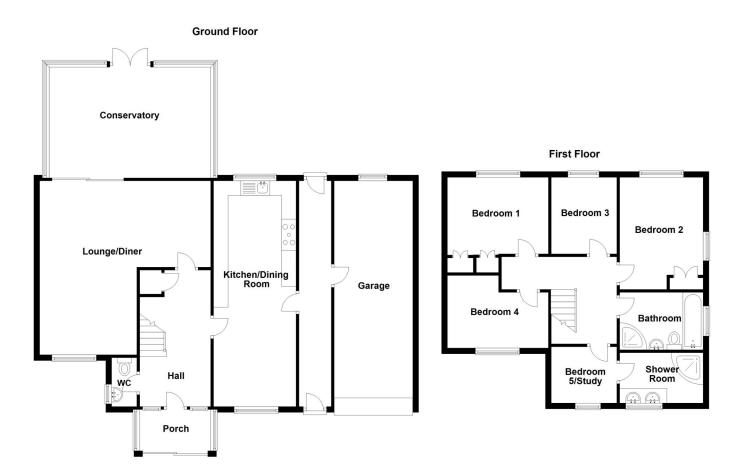

**Entrance Hall** 

**Downstairs Cloakroom** 

Lounge - 19'8" x 19'4" (6m x 5.9m)

**Kitchen/Diner** - 26'7" x 9'5" (8.1m x 2.87m)

**Conservatory** - 18'3" x 12'6" (5.56m x 3.8m)

**Bedroom One** - 11'5" x 10'9" (3.48m x 3.28m)

**En-Suite Shower Room** 

**Bedroom Two** - 14' x 9'4" (4.27m x 2.84m)

**Bedroom Three** - 10'9" x 7'4" (3.28m x 2.24m)

**Bedroom Four** - 11'9" x 6'6" (3.58m x 1.98m)

**Bedroom Five/Study** - 7' x 5'8" (2.13m x 1.73m)

**Family Bathroom** 

**Garage** - 26'7" x 8'11" (8.1m x 2.72m)

**LOCAL AUTHORITY** 

North Kesteven District Council

**TENURE** 

Freehold

**COUNCIL TAX BAND** 