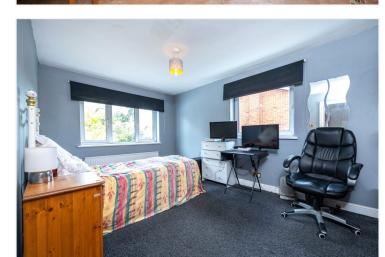

**Entrance Hall** 

**Downstairs Cloakroom** 

Lounge - 19'8" x 19'4" (6m x 5.9m)

**Kitchen/Diner** - 26'7" x 9'5" (8.1m x 2.87m)

**Conservatory** - 18'3" x 12'6" (5.56m x 3.8m)

**Bedroom One** - 11'5" x 10'9" (3.48m x 3.28m)

**En-Suite Shower Room** 

**Bedroom Two** - 14' x 9'4" (4.27m x 2.84m)

**Bedroom Three** - 10'9" x 7'4" (3.28m x 2.24m)

**Bedroom Four** - 11'9" x 6'6" (3.58m x 1.98m)

**Bedroom Five/Study** - 7' x 5'8" (2.13m x 1.73m)