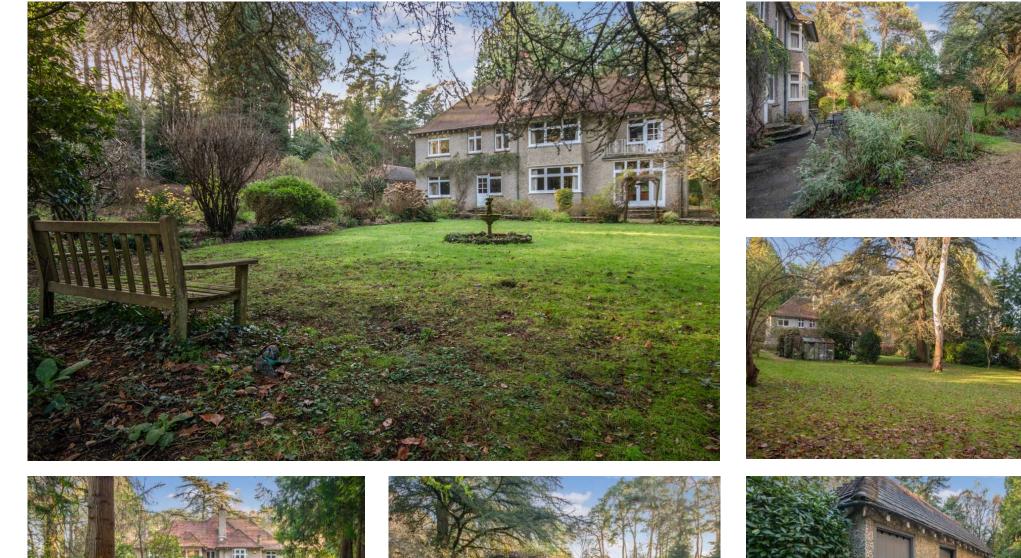

## GUIDE PRICE £1,300,000 FREEHOLD

'Woodland Grange' sits proudly on a private and secluded plot of approx two acres, positioned on one of the most sought after residential roads in the area. This magnificent, five bedroom detached Edwardian house has to been seen to be truly appreciated.

In the ownership of the current family for over 60 years, the property has a vast amount of scope for renovation and extension due to its layout and plot, further benefits include no onward chain.

Character Period Residence Positioned On A Plot Approaching 2 Acres Sweeping Wooded Driveway Three Reception Rooms Five Bedrooms Workshop & Garage No Onward Chain Sought After Location Huge Amount Of Potential Magnificent Features