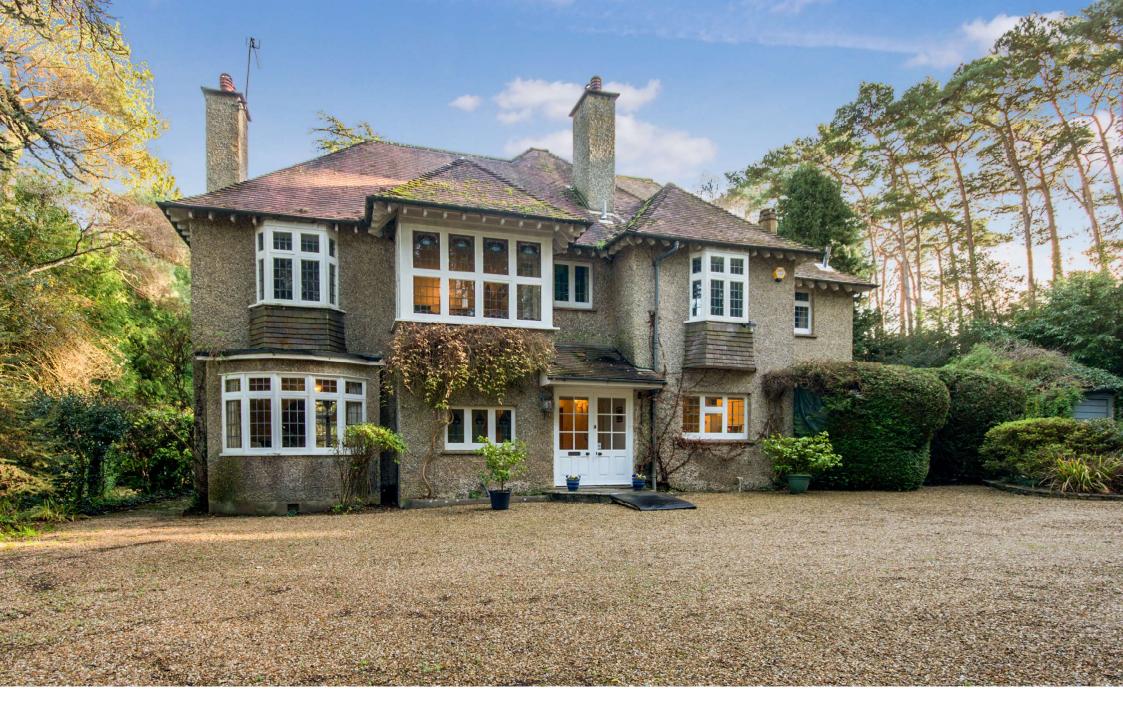

## GUIDE PRICE £1,300,000 FREEHOLD

'Woodland Grange' sits proudly on a private and secluded plot of approx two acres, positioned on one of the most sought after residential roads in the area. This magnificent, five bedroom detached Edwardian house has to been seen to be truly appreciated.

In the ownership of the current family for over 60 years, the property has a vast amount of scope for renovation and extension due to its layout and plot, further benefits include no onward chain.

Character Period Residence Positioned On A Plot Approaching 2 Acres Sweeping Wooded Driveway Three Reception Rooms Five Bedrooms Workshop & Garage No Onward Chain Sought After Location Huge Amount Of Potential Magnificent Features