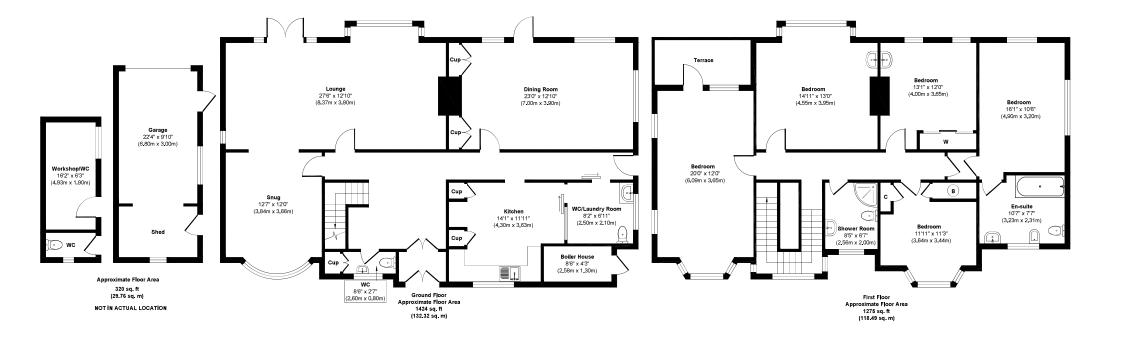

EPC E I Council Tax Band G

01202 434365 ferndown@winkworth.co.uk

**Beaufoys Avenue BH22 9RL** 

Approx. Gross Internal Floor Area 3020 sq. ft / 280.58 sq. m