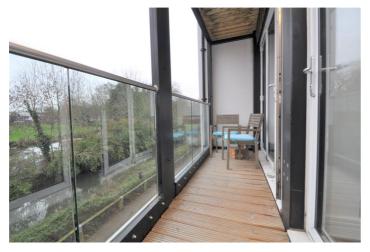

With two sets of bi-fold doors, the balcony is almost entirely open to the spacious living area which also accommodates a dining table and contemporary, high specification kitchen. A study area is tucked away around the corner which provides space for a computer and filing that's not immediately on-show.

There are two double bedrooms, the master of which includes a large fitted wardrobe, Juliette balcony and en-suite shower room. A second bathroom serves the guest bedroom.

The property has a lovely balcony overlooking the river and also a courtyard terrace garden with plenty of room for a couple of sun loungers. The property includes secure underground parking for one vehicle and lift access.