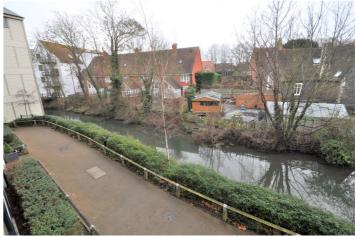

## Winkworth

Situated in the Rope Walk, which easily accessible by car and affords a pleasant walk to the High Street alongside the River, this stylish development has distinctive cedar-style cladding and glass fronted balconies.

There are two double bedrooms, the master of which includes a large fitted wardrobe, Juliette balcony and en-suite shower room. A second bathroom serves the guest bedroom.

The property has a lovely balcony overlooking the river and also a courtyard terrace garden with plenty of room for a couple of sun loungers. The property includes secure underground parking for one vehicle and lift access.