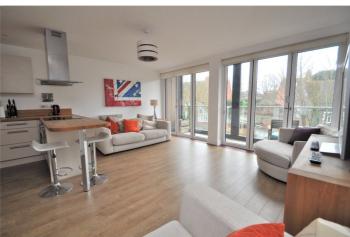

With two sets of bi-fold doors, the balcony is almost entirely open to the spacious living area which also accommodates a dining table and contemporary, high specification kitchen. A study area is tucked away around the corner which provides space for a computer and filing that's not immediately on-show.