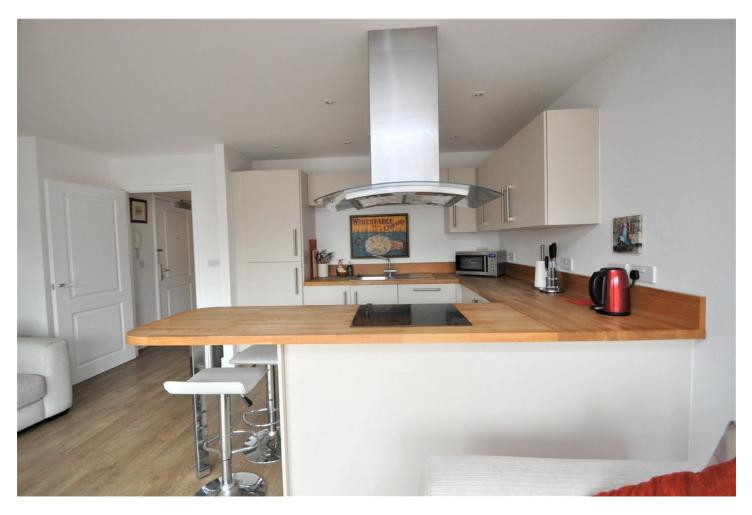

With two sets of bi-fold doors, the balcony is almost entirely open to the spacious living area which also accommodates a dining table and contemporary, high specification kitchen. A study area is tucked away around the corner which provides space for a computer and filing that's not immediately on-show.