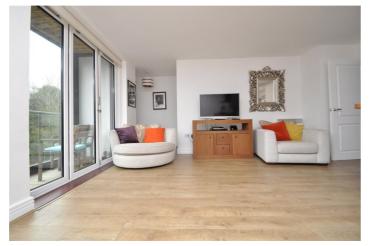

With two sets of bi-fold doors, the balcony is almost entirely open to the spacious living area which also accommodates a dining table and contemporary, high specification kitchen. A study area is tucked away around the corner which provides space for a computer and filing that's not immediately on-show.

There's no shortage of windows here, and with a southerly aspect, it's an uplifting and bright interior that feels quite unlike many apartments.

A laundry cupboard lies off the hallway which is ideal for hiding away the washing machine and dryer, whilst a second storage cupboard is great for all those other 'bits and pieces' that need a home and would otherwise make a minimalistic apartment look cluttered.