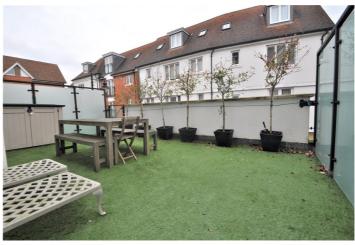

There are two double bedrooms, the master of which includes a large fitted wardrobe, Juliette balcony and en-suite shower room. A second bathroom serves the guest bedroom.

The property has a lovely balcony overlooking the river and also a courtyard terrace garden with plenty of room for a couple of sun loungers. The property includes secure underground parking for one vehicle and lift access.