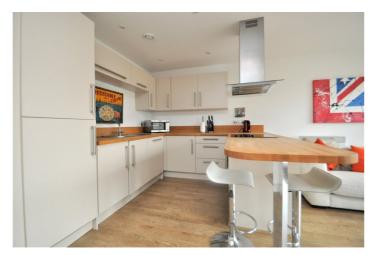

With two sets of bi-fold doors, the balcony is almost entirely open to the spacious living area which also accommodates a dining table and contemporary, high specification kitchen. A study area is tucked away around the corner which provides space for a computer and filing that's not immediately on-show.