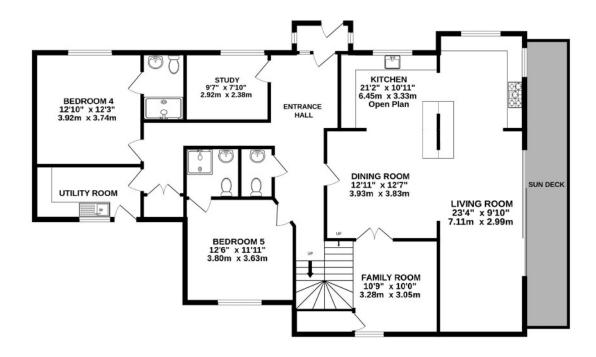

### **COURTLANDS PARK**

BANSTEAD, SURREY, SM7

The property itself has been modernised to a high standard with a new-build finish throughout and offers approximately 2,400 square feet of versatile living and accommodation space. The property briefly comprises; entrance hall, five bedrooms, four bathrooms, utility room, three reception rooms including a large open plan living, dining and kitchen space, which is essentially the hub of the house and is great for a busy family lifestyle, complete with a dining area, and wood burner. The quartz worktops, modern contemporary units, and new integrated appliances will be attractive to anyone who spends a lot of time in the kitchen. Visoglide sliding doors opening onto the hardwood sun deck with steps leading to a porcelain terrace, with a separate family room, a study, a utility room, and two double bedrooms which both have new ensuite shower rooms completing the ground floor. A turning oak staircase leads you up to the first floor which provides three double bedrooms, a family bathroom. The principal bedroom benefits from an ensuite shower room.

#### AT A GLANCE...

- Entrance Hall
- Open Plan Kitchen 21'2" x 10'11" (6.45m x 3.33m)
- Living Room 23'4" x 9'10" (7.11m x 2.99m)
- Dining Room 12'11" x 12'7" (3.93m x 3.83m)
- Family Room 10'9" x 10'0" (3.28m x 3.05m)
- Study 9'7" x 7'10" (2.92m x 2.38m)
- Utility Room
- Bedroom 4 12'10" x 12'3" (3.92m x 3.74m)
- Ensuite Shower 2
- Bedroom 5 12'6" x 11'11" (3.80m x 3.63m)
- Ensuite Shower 3
- Downstairs WC
- Bedroom 1 17'3" x 13'6" (5.25m x 4.12m)
- Ensuite Shower 1
- Bedroom 2 17'7" x 13'8" (5.37m x 4.16m)
- Bedroom 3 14'11" x 9'7" (4.55m x 2.92m)
- Bathroom
- Garden/Grounds 1.25 acres approximately

GROUND FLOOR 1566 sq.ft. (145.5 sq.m.) approx.

1ST FLOOR 764 sq.ft. (71.0 sq.m.) approx.