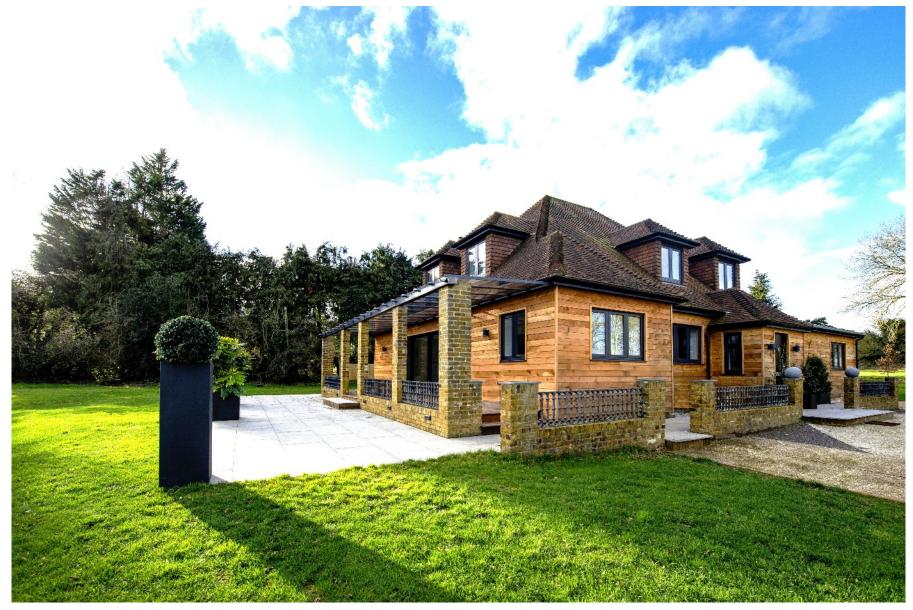

## **COURTLANDS PARK**

BANSTEAD, SURREY, SM7

A RARE OPPORTUNITY TO ACQUIRE A STUNNING NEWLY REFURBISHED FIVE-BEDROOM DETACHED PROPERTY WHICH OCCUPIES A PLOT OF 1.25 ACRES, SET WITHIN THE MAGNIFICENT GROUNDS OF THE NEW COURTLANDS PARK DEVELOPMENT IN PARK ROAD, BANSTEAD, WHICH TOTALS 43 ACRES.

### **COURTLANDS PARK**

BANSTEAD, SURREY, SM7

The property itself has been modernised to a high standard with a new-build finish throughout and offers approximately 2,400 square feet of versatile living and accommodation space. The property briefly comprises; entrance hall, five bedrooms, four bathrooms, utility room, three reception rooms including a large open plan living, dining and kitchen space, which is essentially the hub of the house and is great for a busy family lifestyle, complete with a dining area, and wood burner. The quartz worktops, modern contemporary units, and new integrated appliances will be attractive to anyone who spends a lot of time in the kitchen. Visoglide sliding doors opening onto the hardwood sun deck with steps leading to a porcelain terrace, with a separate family room, a study, a utility room, and two double bedrooms which both have new ensuite shower rooms completing the ground floor. A turning oak staircase leads you up to the first floor which provides three double bedrooms, a family bathroom. The principal bedroom benefits from an ensuite shower room.

Other benefits include underfloor heating and engineered oak flooring throughout the ground floor, carpeted bedrooms, and underfloor heating in all the bathroom/wet areas. The kitchen has a central island and range cooker with an induction hob, and incorporates, along with the utility room, a range of fully integrated Miele and Neff appliances, and an abundance of cupboard space. The property has a lower-than-average carbon footprint with an air source heat pump, and PV panels. The property is also wired for an electric vehicle charging point.