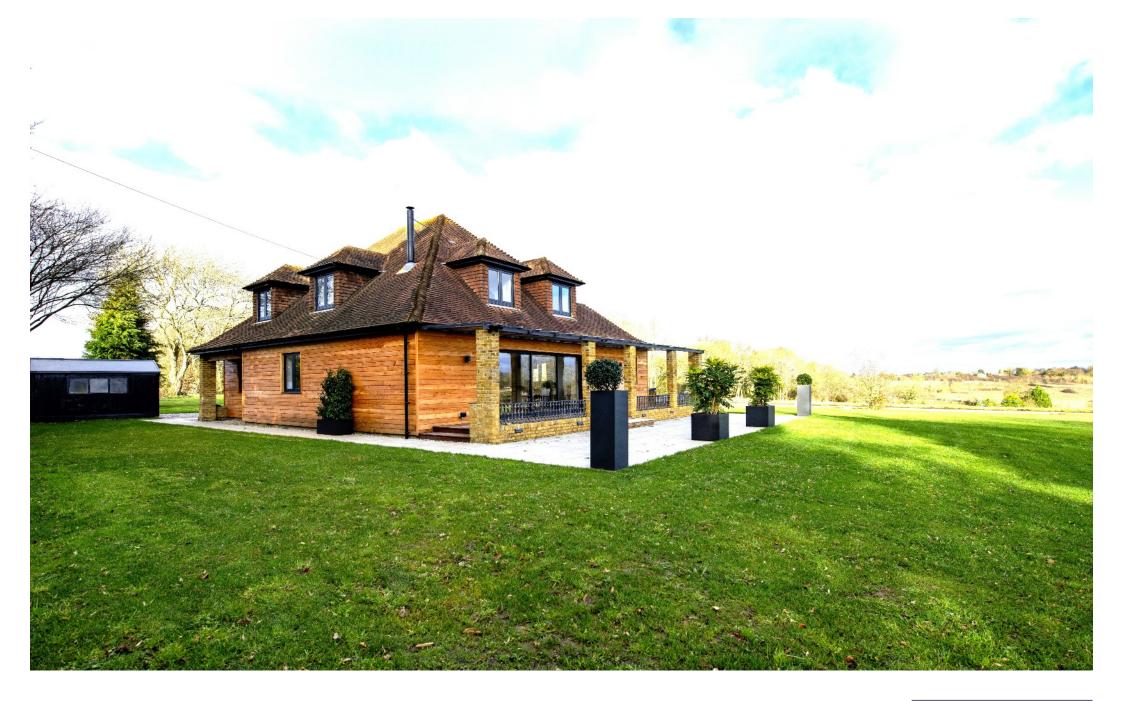

## **COURTLANDS PARK**

BANSTEAD, SURREY, SM7

A RARE OPPORTUNITY TO ACQUIRE A STUNNING NEWLY REFURBISHED FIVE-BEDROOM DETACHED PROPERTY WHICH OCCUPIES A PLOT OF 1.25 ACRES, SET WITHIN THE MAGNIFICENT GROUNDS OF THE NEW COURTLANDS PARK DEVELOPMENT IN PARK ROAD, BANSTEAD, WHICH TOTALS 43 ACRES.

### **COURTLANDS PARK**

BANSTEAD, SURREY, SM7

The property itself has been modernised to a high standard with a new-build finish throughout and offers approximately 2,400 square feet of versatile living and accommodation space. The property briefly comprises; entrance hall, five bedrooms, four bathrooms, utility room, three reception rooms including a large open plan living, dining and kitchen space, which is essentially the hub of the house and is great for a busy family lifestyle, complete with a dining area, and wood burner. The quartz worktops, modern contemporary units, and new integrated appliances will be attractive to anyone who spends a lot of time in the kitchen. Visoglide sliding doors opening onto the hardwood sun deck with steps leading to a porcelain terrace, with a separate family room, a study, a utility room, and two double bedrooms which both have new ensuite shower rooms completing the ground floor. A turning oak staircase leads you up to the first floor which provides three double bedrooms, a family bathroom. The principal bedroom benefits from an ensuite shower room.

The area is surrounded by some of Surrey's finest open green belt countryside, where fine walks and sporting pursuits such as golf and horse riding can be enjoyed.