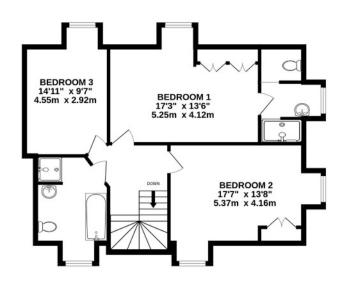

### **COURTLANDS PARK**

BANSTEAD, SURREY, SM7

The property itself has been modernised to a high standard with a new-build finish throughout and offers approximately 2,400 square feet of versatile living and accommodation space. The property briefly comprises; entrance hall, five bedrooms, four bathrooms, utility room, three reception rooms including a large open plan living, dining and kitchen space, which is essentially the hub of the house and is great for a busy family lifestyle, complete with a dining area, and wood burner. The quartz worktops, modern contemporary units, and new integrated appliances will be attractive to anyone who spends a lot of time in the kitchen. Visoglide sliding doors opening onto the hardwood sun deck with steps leading to a porcelain terrace, with a separate family room, a study, a utility room, and two double bedrooms which both have new ensuite shower rooms completing the ground floor. A turning oak staircase leads you up to the first floor which provides three double bedrooms, a family bathroom. The principal bedroom benefits from an ensuite shower room.

#### AT A GLANCE...

- Entrance Hall
- Open Plan Kitchen 21'2" x 10'11" (6.45m x 3.33m)
- Living Room 23'4" x 9'10" (7.11m x 2.99m)
- Dining Room 12'11" x 12'7" (3.93m x 3.83m)
- Family Room 10'9" x 10'0" (3.28m x 3.05m)
- Study 9'7" x 7'10" (2.92m x 2.38m)
- Utility Room
- Bedroom 4 12'10" x 12'3" (3.92m x 3.74m)
- Ensuite Shower 2
- Bedroom 5 12'6" x 11'11" (3.80m x 3.63m)
- Ensuite Shower 3
- Downstairs WC
- Bedroom 1 17'3" x 13'6" (5.25m x 4.12m)
- Ensuite Shower 1
- Bedroom 2 17'7" x 13'8" (5.37m x 4.16m)
- Bedroom 3 14'11" x 9'7" (4.55m x 2.92m)
- Bathroom
- Garden/Grounds 1.25 acres approximately

GROUND FLOOR 1566 sq.ft. (145.5 sq.m.) approx.

1ST FLOOR 764 sq.ft. (71.0 sq.m.) approx.