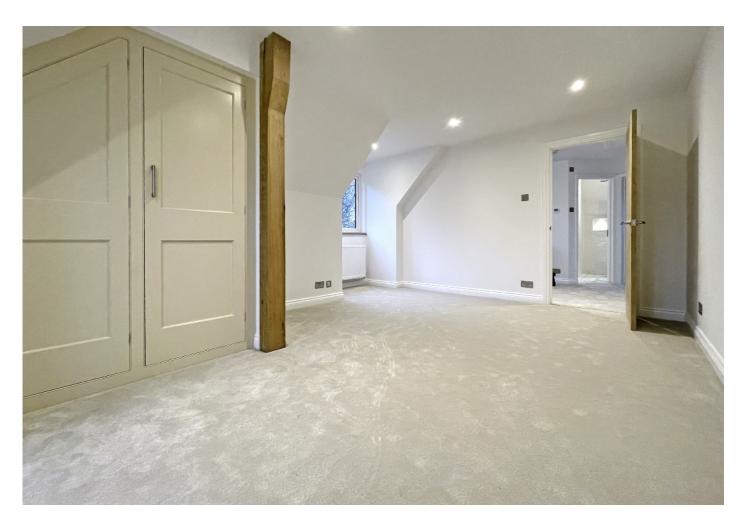

### **COURTLANDS PARK**

BANSTEAD, SURREY, SM7

The property itself has been modernised to a high standard with a new-build finish throughout and offers approximately 2,400 square feet of versatile living and accommodation space. The property briefly comprises; entrance hall, five bedrooms, four bathrooms, utility room, three reception rooms including a large open plan living, dining and kitchen space, which is essentially the hub of the house and is great for a busy family lifestyle, complete with a dining area, and wood burner. The quartz worktops, modern contemporary units, and new integrated appliances will be attractive to anyone who spends a lot of time in the kitchen. Visoglide sliding doors opening onto the hardwood sun deck with steps leading to a porcelain terrace, with a separate family room, a study, a utility room, and two double bedrooms which both have new ensuite shower rooms completing the ground floor. A turning oak staircase leads you up to the first floor which provides three double bedrooms, a family bathroom. The principal bedroom benefits from an ensuite shower room.

#### AT A GLANCE...

- Entrance Hall
- Open Plan Kitchen 21'2" x 10'11" (6.45m x 3.33m)
- Living Room 23'4" x 9'10" (7.11m x 2.99m)
- Dining Room 12'11" x 12'7" (3.93m x 3.83m)
- Family Room 10'9" x 10'0" (3.28m x 3.05m)
- Study 9'7" x 7'10" (2.92m x 2.38m)
- Utility Room
- Bedroom 4 12'10" x 12'3" (3.92m x 3.74m)
- Ensuite Shower 2
- Bedroom 5 12'6" x 11'11" (3.80m x 3.63m)
- Ensuite Shower 3
- Downstairs WC
- Bedroom 1 17'3" x 13'6" (5.25m x 4.12m)
- Ensuite Shower 1
- Bedroom 2 17'7" x 13'8" (5.37m x 4.16m)
- Bedroom 3 14'11" x 9'7" (4.55m x 2.92m)
- Bathroom
- Garden/Grounds 1.25 acres approximately