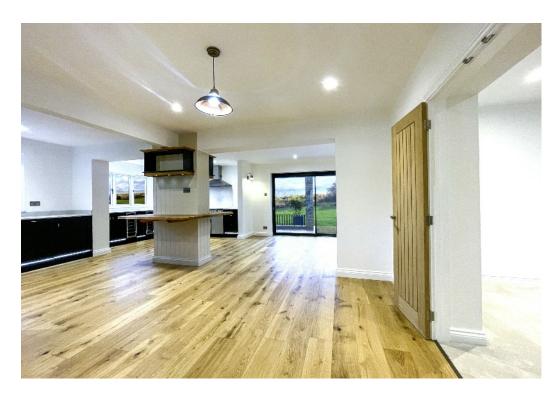

### **COURTLANDS PARK**

BANSTEAD, SURREY, SM7

The property itself has been modernised to a high standard with a new-build finish throughout and offers approximately 2,400 square feet of versatile living and accommodation space. The property briefly comprises; entrance hall, five bedrooms, four bathrooms, utility room, three reception rooms including a large open plan living, dining and kitchen space, which is essentially the hub of the house and is great for a busy family lifestyle, complete with a dining area, and wood burner. The quartz worktops, modern contemporary units, and new integrated appliances will be attractive to anyone who spends a lot of time in the kitchen. Visoglide sliding doors opening onto the hardwood sun deck with steps leading to a porcelain terrace, with a separate family room, a study, a utility room, and two double bedrooms which both have new ensuite shower rooms completing the ground floor. A turning oak staircase leads you up to the first floor which provides three double bedrooms, a family bathroom. The principal bedroom benefits from an ensuite shower room.

Other benefits include underfloor heating and engineered oak flooring throughout the ground floor, carpeted bedrooms, and underfloor heating in all the bathroom/wet areas. The kitchen has a central island and range cooker with an induction hob, and incorporates, along with the utility room, a range of fully integrated Miele and Neff appliances, and an abundance of cupboard space. The property has a lower-than-average carbon footprint with an air source heat pump, and PV panels. The property is also wired for an electric vehicle charging point.

#### AT A GLANCE...

- Entrance Hall
- Open Plan Kitchen 21'2" x 10'11" (6.45m x 3.33m)
- Living Room 23'4" x 9'10" (7.11m x 2.99m)
- Dining Room 12'11" x 12'7" (3.93m x 3.83m)
- Family Room 10'9" x 10'0" (3.28m x 3.05m)
- Study 9'7" x 7'10" (2.92m x 2.38m)
- Utility Room
- Bedroom 4 12'10" x 12'3" (3.92m x 3.74m)
- Ensuite Shower 2
- Bedroom 5 12'6" x 11'11" (3.80m x 3.63m)
- Ensuite Shower 3
- Downstairs WC
- Bedroom 1 17'3" x 13'6" (5.25m x 4.12m)
- Ensuite Shower 1
- Bedroom 2 17'7" x 13'8" (5.37m x 4.16m)
- Bedroom 3 14'11" x 9'7" (4.55m x 2.92m)
- Bathroom
- Garden/Grounds 1.25 acres approximately