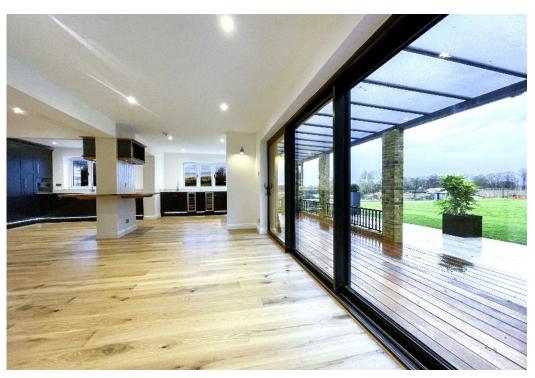

### **COURTLANDS PARK**

BANSTEAD, SURREY, SM7

The property itself has been modernised to a high standard with a new-build finish throughout and offers approximately 2,400 square feet of versatile living and accommodation space. The property briefly comprises; entrance hall, five bedrooms, four bathrooms, utility room, three reception rooms including a large open plan living, dining and kitchen space, which is essentially the hub of the house and is great for a busy family lifestyle, complete with a dining area, and wood burner. The quartz worktops, modern contemporary units, and new integrated appliances will be attractive to anyone who spends a lot of time in the kitchen. Visoglide sliding doors opening onto the hardwood sun deck with steps leading to a porcelain terrace, with a separate family room, a study, a utility room, and two double bedrooms which both have new ensuite shower rooms completing the ground floor. A turning oak staircase leads you up to the first floor which provides three double bedrooms, a family bathroom. The principal bedroom benefits from an ensuite shower room.

Other benefits include underfloor heating and engineered oak flooring throughout the ground floor, carpeted bedrooms, and underfloor heating in all the bathroom/wet areas. The kitchen has a central island and range cooker with an induction hob, and incorporates, along with the utility room, a range of fully integrated Miele and Neff appliances, and an abundance of cupboard space. The property has a lower-than-average carbon footprint with an air source heat pump, and PV panels. The property is also wired for an electric vehicle charging point.

#### AT A GLANCE...

- Entrance Hall
- Open Plan Kitchen 21'2" x 10'11" (6.45m x 3.33m)
- Living Room 23'4" x 9'10" (7.11m x 2.99m)
- Dining Room 12'11" x 12'7" (3.93m x 3.83m)
- Family Room 10'9" x 10'0" (3.28m x 3.05m)
- Study 9'7" x 7'10" (2.92m x 2.38m)
- Utility Room
- Bedroom 4 12'10" x 12'3" (3.92m x 3.74m)
- Ensuite Shower 2
- Bedroom 5 12'6" x 11'11" (3.80m x 3.63m)
- Ensuite Shower 3
- Downstairs WC
- Bedroom 1 17'3" x 13'6" (5.25m x 4.12m)
- Ensuite Shower 1
- Bedroom 2 17'7" x 13'8" (5.37m x 4.16m)
- Bedroom 3 14'11" x 9'7" (4.55m x 2.92m)
- Bathroom
- Garden/Grounds 1.25 acres approximately