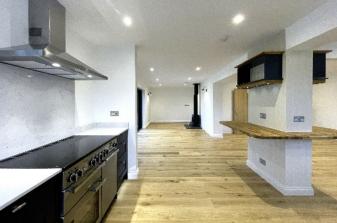

### **COURTLANDS PARK**

BANSTEAD, SURREY, SM7

The property itself has been modernised to a high standard with a new-build finish throughout and offers approximately 2,400 square feet of versatile living and accommodation space. The property briefly comprises; entrance hall, five bedrooms, four bathrooms, utility room, three reception rooms including a large open plan living, dining and kitchen space, which is essentially the hub of the house and is great for a busy family lifestyle, complete with a dining area, and wood burner. The quartz worktops, modern contemporary units, and new integrated appliances will be attractive to anyone who spends a lot of time in the kitchen. Visoglide sliding doors opening onto the hardwood sun deck with steps leading to a porcelain terrace, with a separate family room, a study, a utility room, and two double bedrooms which both have new ensuite shower rooms completing the ground floor. A turning oak staircase leads you up to the first floor which provides three double bedrooms, a family bathroom. The principal bedroom benefits from an ensuite shower room.

Other benefits include underfloor heating and engineered oak flooring throughout the ground floor, carpeted bedrooms, and underfloor heating in all the bathroom/wet areas. The kitchen has a central island and range cooker with an induction hob, and incorporates, along with the utility room, a range of fully integrated Miele and Neff appliances, and an abundance of cupboard space. The property has a lower-than-average carbon footprint with an air source heat pump, and PV panels. The property is also wired for an electric vehicle charging point.

#### AT A GLANCE...

- Entrance Hall
- Open Plan Kitchen 21'2" x 10'11" (6.45m x 3.33m)
- Living Room 23'4" x 9'10" (7.11m x 2.99m)
- Dining Room 12'11" x 12'7" (3.93m x 3.83m)
- Family Room 10'9" x 10'0" (3.28m x 3.05m)
- Study 9'7" x 7'10" (2.92m x 2.38m)
- Utility Room
- Bedroom 4 12'10" x 12'3" (3.92m x 3.74m)
- Ensuite Shower 2
- Bedroom 5 12'6" x 11'11" (3.80m x 3.63m)
- Ensuite Shower 3
- Downstairs WC
- Bedroom 1 17'3" x 13'6" (5.25m x 4.12m)
- Ensuite Shower 1
- Bedroom 2 17'7" x 13'8" (5.37m x 4.16m)
- Bedroom 3 14'11" x 9'7" (4.55m x 2.92m)
- Bathroom
- Garden/Grounds 1.25 acres approximately