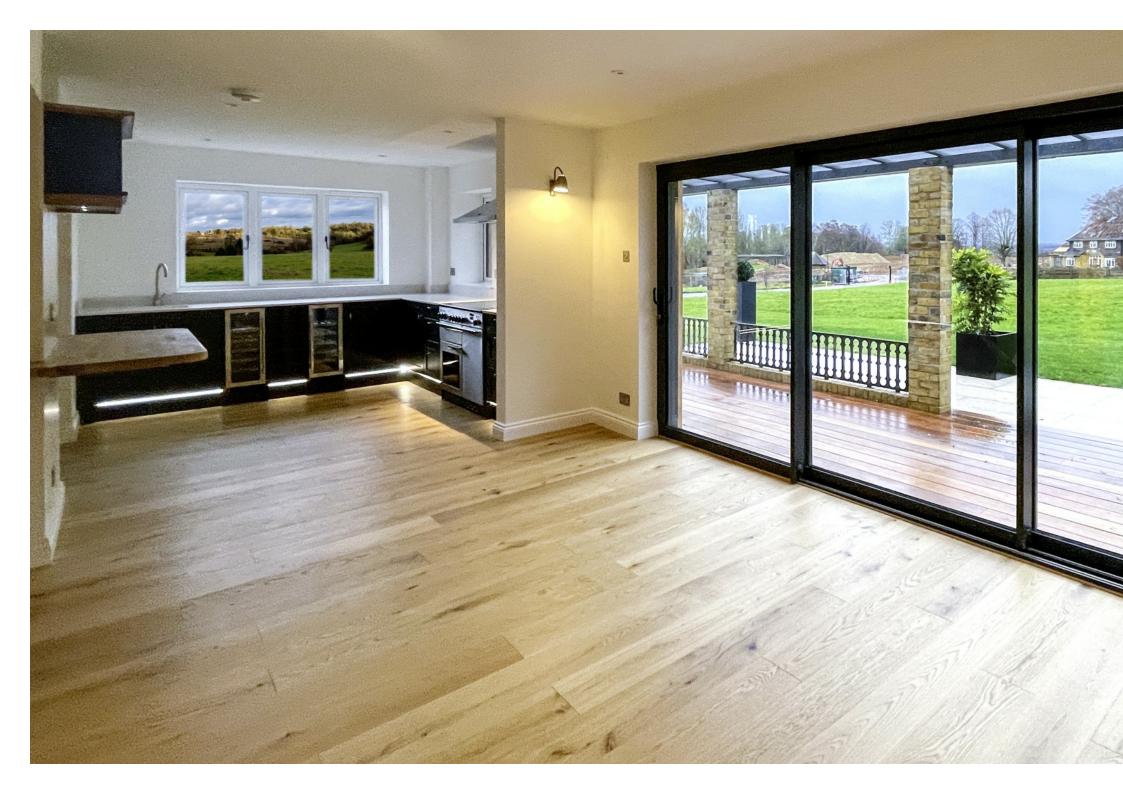

### **COURTLANDS PARK**

BANSTEAD, SURREY, SM7

The property itself has been modernised to a high standard with a new-build finish throughout and offers approximately 2,400 square feet of versatile living and accommodation space. The property briefly comprises; entrance hall, five bedrooms, four bathrooms, utility room, three reception rooms including a large open plan living, dining and kitchen space, which is essentially the hub of the house and is great for a busy family lifestyle, complete with a dining area, and wood burner. The quartz worktops, modern contemporary units, and new integrated appliances will be attractive to anyone who spends a lot of time in the kitchen. Visoglide sliding doors opening onto the hardwood sun deck with steps leading to a porcelain terrace, with a separate family room, a study, a utility room, and two double bedrooms which both have new ensuite shower rooms completing the ground floor. A turning oak staircase leads you up to the first floor which provides three double bedrooms, a family bathroom. The principal bedroom benefits from an ensuite shower room.

Other benefits include underfloor heating and engineered oak flooring throughout the ground floor, carpeted bedrooms, and underfloor heating in all the bathroom/wet areas. The kitchen has a central island and range cooker with an induction hob, and incorporates, along with the utility room, a range of fully integrated Miele and Neff appliances, and an abundance of cupboard space. The property has a lower-than-average carbon footprint with an air source heat pump, and PV panels. The property is also wired for an electric vehicle charging point.