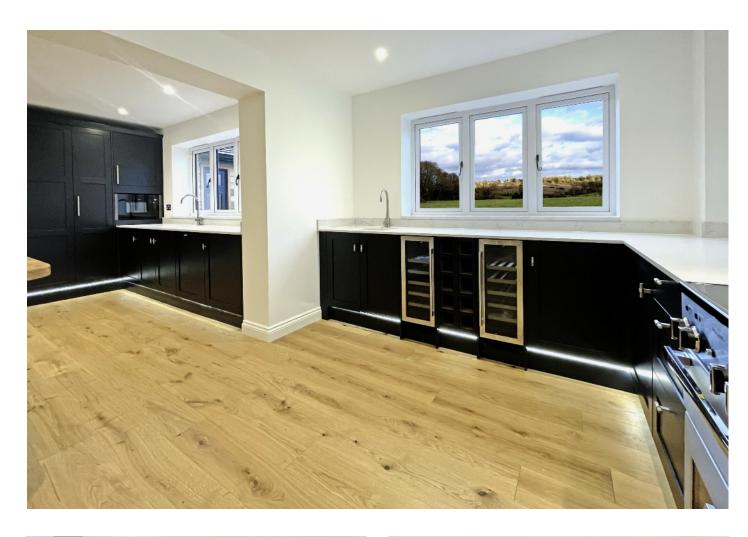

### **COURTLANDS PARK**

BANSTEAD, SURREY, SM7

The property itself has been modernised to a high standard with a new-build finish throughout and offers approximately 2,400 square feet of versatile living and accommodation space. The property briefly comprises; entrance hall, five bedrooms, four bathrooms, utility room, three reception rooms including a large open plan living, dining and kitchen space, which is essentially the hub of the house and is great for a busy family lifestyle, complete with a dining area, and wood burner. The quartz worktops, modern contemporary units, and new integrated appliances will be attractive to anyone who spends a lot of time in the kitchen. Visoglide sliding doors opening onto the hardwood sun deck with steps leading to a porcelain terrace, with a separate family room, a study, a utility room, and two double bedrooms which both have new ensuite shower rooms completing the ground floor. A turning oak staircase leads you up to the first floor which provides three double bedrooms, a family bathroom. The principal bedroom benefits from an ensuite shower room.

Other benefits include underfloor heating and engineered oak flooring throughout the ground floor, carpeted bedrooms, and underfloor heating in all the bathroom/wet areas. The kitchen has a central island and range cooker with an induction hob, and incorporates, along with the utility room, a range of fully integrated Miele and Neff appliances, and an abundance of cupboard space. The property has a lower-than-average carbon footprint with an air source heat pump, and PV panels. The property is also wired for an electric vehicle charging point.