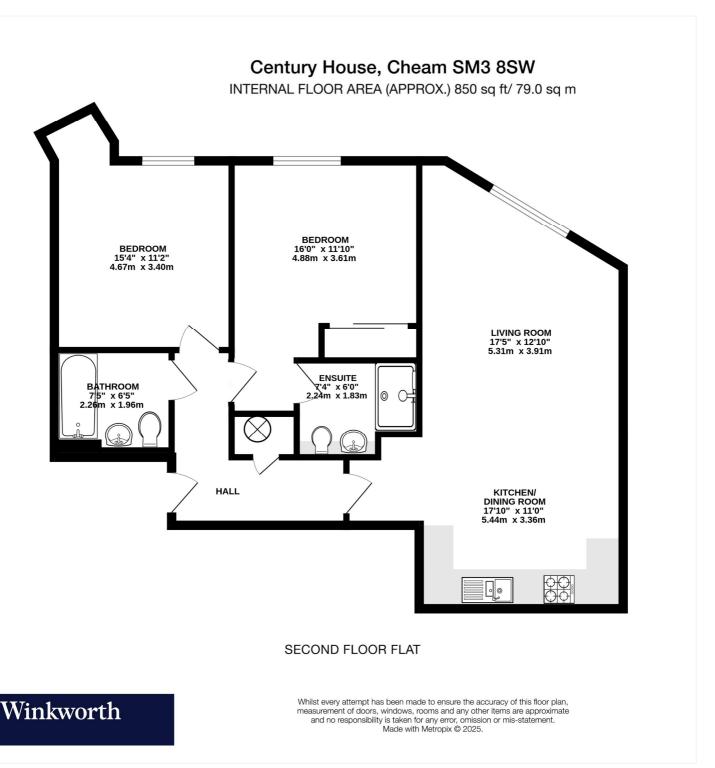

## **Entrance Hall**

**Living Room** -  $17'5" \times 12'10" \max (5.3m \times 3.9m \max)$ 

Kitchen/Dining Room - 17'10" x 11'  $\max$  (5.44m x 3.35m  $\max$ )

**Bedroom** - 16' x 11'10" max (4.88m x 3.6m max)

**En-Suite** - 7'4" x 6' max (2.24m x 1.83m max)

**Bedroom** -  $15'4" \times 11'2" \max (4.67m \times 3.4m \max)$ 

**Bathroom** - 7'5" x 6'5" max (2.26m x 1.96m max)

**Underground Parking** 

This floorplan is for illustration purposes only and is not to scale. The position and size of doors, windows, appliances and other features are approximate.