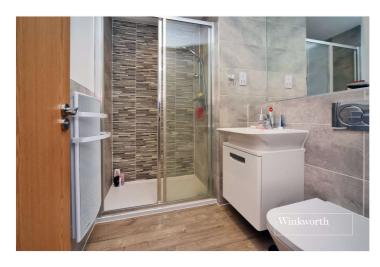

**En-Suite** - 7'4" x 6' max (2.24m x 1.83m max)

**Bedroom** -  $15'4" \times 11'2" \max (4.67m \times 3.4m \max)$ 

**Bathroom** - 7'5" x 6'5" max (2.26m x 1.96m max)

**Underground Parking** 

This floorplan is for illustration purposes only and is not to scale. The position and size of doors, windows, appliances and other features are approximate.