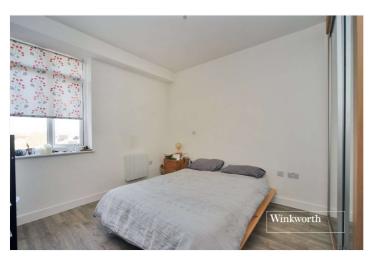

Set over 850 approx. sq. ft, the accommodation comprises a spacious living/dining room, a beautifully modernised kitchen with space for island or dining table and chairs, two double bedrooms, a luxurious family bathroom and an en-suite shower room.

## **Entrance Hall**

**Living Room** -  $17'5" \times 12'10" \max (5.3m \times 3.9m \max)$ 

Kitchen/Dining Room - 17'10" x 11'  $\max$  (5.44m x 3.35m  $\max$ )

**Bedroom** - 16' x 11'10" max (4.88m x 3.6m max)

**En-Suite** - 7'4" x 6' max (2.24m x 1.83m max)

**Bedroom** -  $15'4" \times 11'2" \max (4.67m \times 3.4m \max)$ 

**Bathroom** - 7'5" x 6'5" max (2.26m x 1.96m max)

**Underground Parking** 

This floorplan is for illustration purposes only and is not to scale. The position and size of doors, windows, appliances and other features are approximate.