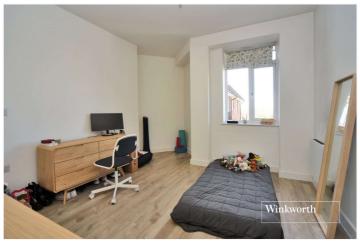

Set over 850 approx. sq. ft, the accommodation comprises a spacious living/dining room, a beautifully modernised kitchen with space for island or dining table and chairs, two double bedrooms, a luxurious family bathroom and an en-suite shower room.

## **Entrance Hall**

**Living Room** -  $17'5" \times 12'10" \max (5.3m \times 3.9m \max)$ 

Kitchen/Dining Room - 17'10" x 11'  $\max$  (5.44m x 3.35m  $\max$ )

**Bedroom** - 16' x 11'10" max (4.88m x 3.6m max)

**En-Suite** - 7'4" x 6' max (2.24m x 1.83m max)

**Bedroom** -  $15'4" \times 11'2" \max (4.67m \times 3.4m \max)$ 

**Bathroom** - 7'5" x 6'5" max (2.26m x 1.96m max)

**Underground Parking** 

This floorplan is for illustration purposes only and is not to scale. The position and size of doors, windows, appliances and other features are approximate.