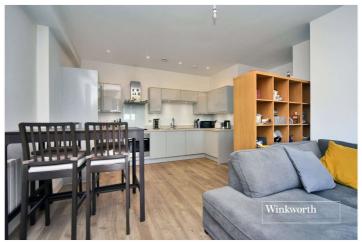

## **DESCRIPTION**

An incredibly spacious two bedroom apartment, featuring two bathrooms and underground allocated parking located in the heart of Cheam Village.

The village offers an array of amenities including shops, bars, restaurants, picturesque parkland at the nearby Nonsuch Park, a variety of well-regarded schools such as St Dunstan's Primary and Nonsuch High School for Girls and numerous bus routes to surrounding areas. Cheam train station is within walking distance and provides fast and frequent services to Central London.

Set over 850 approx. sq. ft, the accommodation comprises a spacious living/dining room, a beautifully modernised kitchen with space for island or dining table and chairs, two double bedrooms, a luxurious family bathroom and an en-suite shower room.

## **Entrance Hall**

**Living Room** -  $17'5" \times 12'10" \max (5.3m \times 3.9m \max)$ 

Kitchen/Dining Room - 17'10" x 11'  $\max$  (5.44m x 3.35m  $\max$ )

**Bedroom** - 16' x 11'10" max (4.88m x 3.6m max)