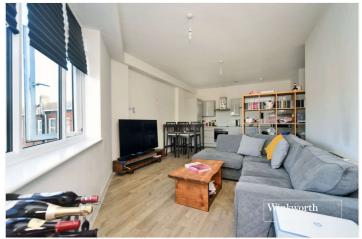

Set over 850 approx. sq. ft, the accommodation comprises a spacious living/dining room, a beautifully modernised kitchen with space for island or dining table and chairs, two double bedrooms, a luxurious family bathroom and an en-suite shower room.