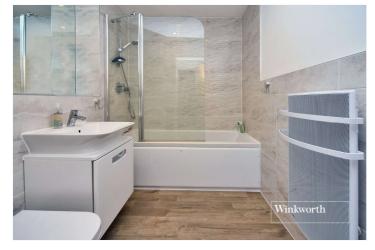

Set over 850 approx. sq. ft, the accommodation comprises a spacious living/dining room, a beautifully modernised kitchen with space for island or dining table and chairs, two double bedrooms, a luxurious family bathroom and an en-suite shower room.

**En-Suite** - 7'4" x 6' max (2.24m x 1.83m max)

**Bedroom** -  $15'4" \times 11'2" \max (4.67m \times 3.4m \max)$ 

**Bathroom** - 7'5" x 6'5" max (2.26m x 1.96m max)

**Underground Parking** 

This floorplan is for illustration purposes only and is not to scale. The position and size of doors, windows, appliances and other features are approximate.