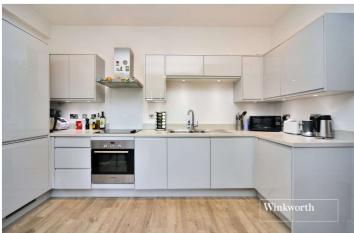

Set over 850 approx. sq. ft, the accommodation comprises a spacious living/dining room, a beautifully modernised kitchen with space for island or dining table and chairs, two double bedrooms, a luxurious family bathroom and an en-suite shower room.