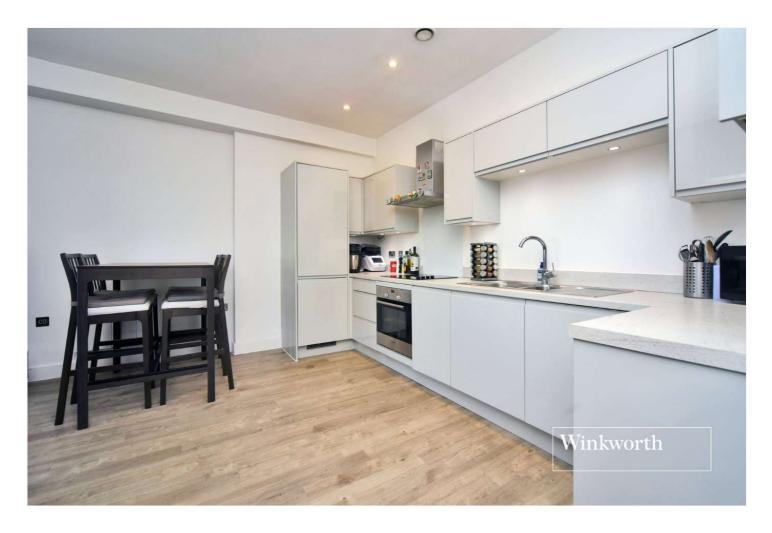

Set over 850 approx. sq. ft, the accommodation comprises a spacious living/dining room, a beautifully modernised kitchen with space for island or dining table and chairs, two double bedrooms, a luxurious family bathroom and an en-suite shower room.