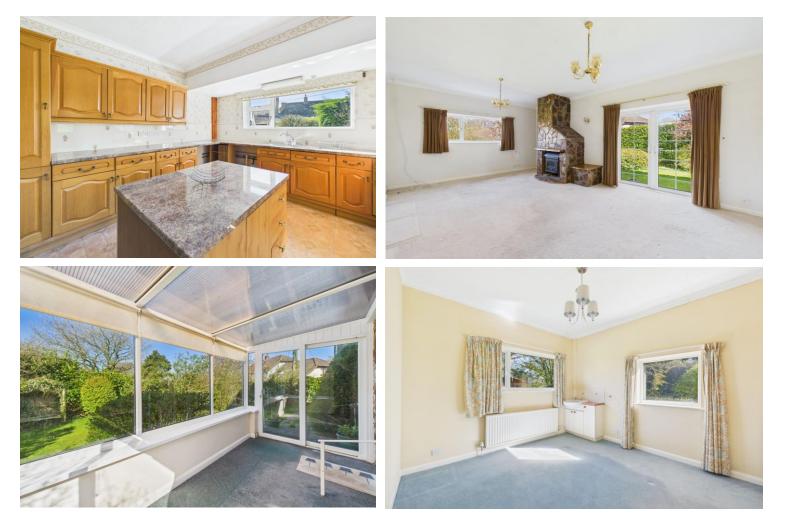

Inside, the bungalow offers flexible living space with three to four double bedrooms, depending on how you choose to use the layout. There is a generous sitting room, complete with a feature fireplace and double doors that open directly onto the rear garden. The kitchen diner is bright and welcoming and leads into a conservatory that adds further living space and enjoys views over the garden. A separate dining room provides additional flexibility and could easily serve as a fourth bedroom or office, if required. The main bathroom is large enough to reconfigure and install a separate shower, and there's also a handy separate WC.