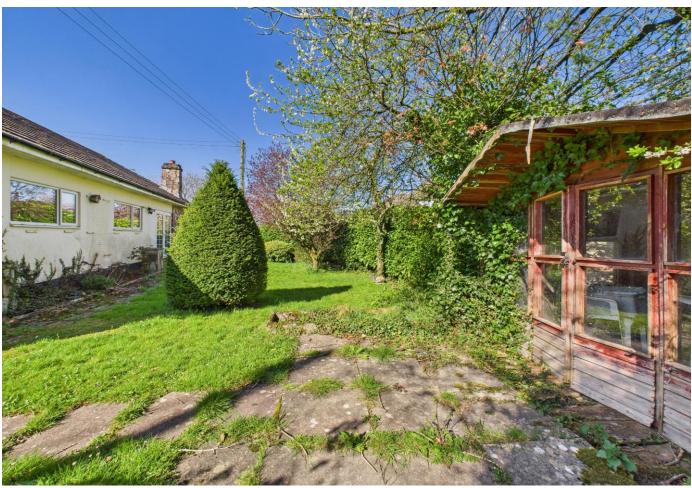

Inside, the bungalow offers flexible living space with three to four double bedrooms, depending on how you choose to use the layout. There is a generous sitting room, complete with a feature fireplace and double doors that open directly onto the rear garden. The kitchen diner is bright and welcoming and leads into a conservatory that adds further living space and enjoys views over the garden. A separate dining room provides additional flexibility and could easily serve as a fourth bedroom or office, if required. The main bathroom is large enough to reconfigure and install a separate shower, and there's also a handy separate WC.