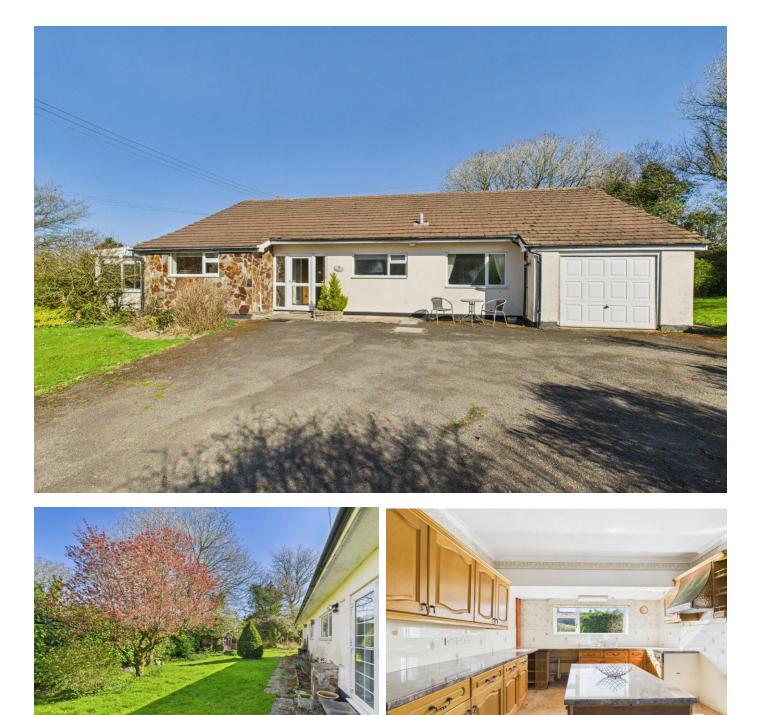

# Moors View, Black Dog, Crediton, EX17 4QS Guide Price £340,000

A spacious and individual detached bungalow set in the charming village of Black Dog.

# Outside, the property enjoys pretty, level gardens to three

sides with lawned areas, colourful flower beds, and mature planting that provides privacy and a peaceful atmosphere.

This delightful property offers versatile accommodation, all The gated driveway offers ample parking, and the large integral on one level, and is being sold with no onward chain, making garage is fitted with light, power, and an electric up-and-over door.

### AT A GLANCE:

Detached Bungalow in Picturesque Countryside Location Three / Four Double Bedrooms Spacious Sitting Room With Garden Access Potential For Extension (STP) Pretty, Level Gardens On Three Sides Gated Driveway With Ample Parking Large Integral Garage With Power & Lighting Oil-Fired Central Heating & uPVC Double Glazing No Onward Chain – Ready To Move In!