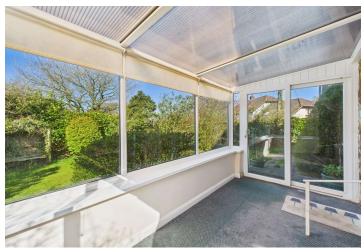

four double bedrooms, depending on how you choose to use the layout. There is a generous sitting room, complete with a feature fireplace and double doors that open directly onto the rear garden. The kitchen diner is bright and welcoming and leads into a conservatory that adds further living space and enjoys views over the garden. A separate dining room provides additional flexibility and could easily serve as a fourth bedroom or office, if required. The main bathroom is large enough to reconfigure and install a separate shower, and there's also a handy separate WC.