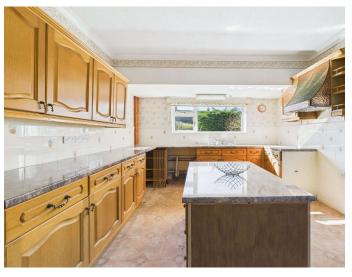

four double bedrooms, depending on how you choose to use the layout. There is a generous sitting room, complete with a feature fireplace and double doors that open directly onto the rear garden. The kitchen diner is bright and welcoming and leads into a conservatory that adds further living space and enjoys views over the garden. A separate dining room provides additional flexibility and could easily serve as a fourth bedroom or office, if required. The main bathroom is large enough to reconfigure and install a separate shower, and there's also a handy separate WC.