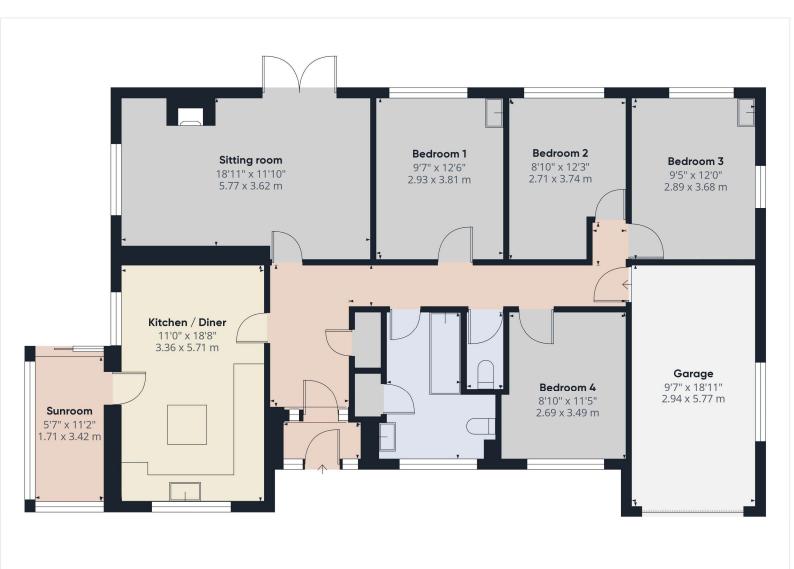

Inside, the bungalow offers flexible living space with three to foundable bedrooms described as a beginning of the bungalow offers are beginning as a beginning of the bedrooms described as a specific of the bungalow offers flexible living space with three to appropriate the bedrooms described as a specific of the bungalow of the bedrooms described as a specific of the bungalow of the bedrooms described as a specific of the bungalow of the bun

four double bedrooms, depending on how you choose to use the layout. There is a generous sitting room, complete with a feature fireplace and double doors that open directly onto the rear garden. The kitchen diner is bright and welcoming and leads into a conservatory that adds further living space and enjoys views over the garden. A separate dining room provides additional flexibility and could easily serve as a fourth bedroom or office, if required. The main bathroom is large enough to reconfigure and install a separate shower, and there's also a handy separate WC.