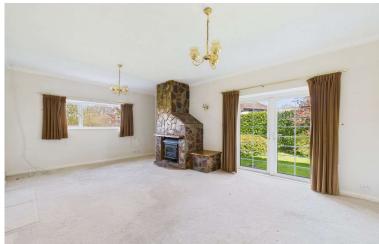

four double bedrooms, depending on how you choose to use the layout. There is a generous sitting room, complete with a feature fireplace and double doors that open directly onto the rear garden. The kitchen diner is bright and welcoming and leads into a conservatory that adds further living space and enjoys views over the garden. A separate dining room provides additional flexibility and could easily serve as a fourth bedroom or office, if required. The main bathroom is large enough to reconfigure and install a separate shower, and there's also a handy separate WC.