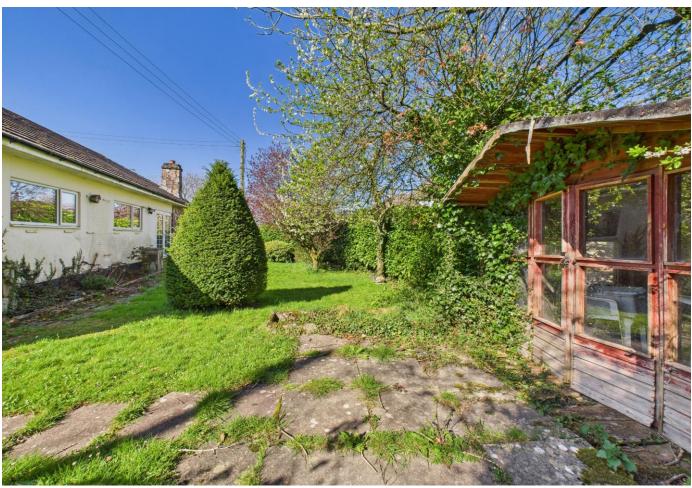

Inside, the bungalow offers flexible living space with three to four double bedrooms, depending on how you choose to use the layout. There is a generous sitting room, complete with a feature fireplace and double doors that open directly onto the rear garden. The kitchen diner is bright and welcoming and leads into a conservatory that adds further living space and enjoys views over the garden. A separate dining room provides additional flexibility and could easily serve as a fourth bedroom or office, if required. The main bathroom is large enough to reconfigure and install a separate shower, and there's also a handy separate WC.

# Outside, the property enjoys pretty, level gardens to three

sides with lawned areas, colourful flower beds, and mature planting that provides privacy and a peaceful atmosphere.

This delightful property offers versatile accommodation, all The gated driveway offers ample parking, and the large integral on one level, and is being sold with no onward chain, making garage is fitted with light, power, and an electric up-and-over door.