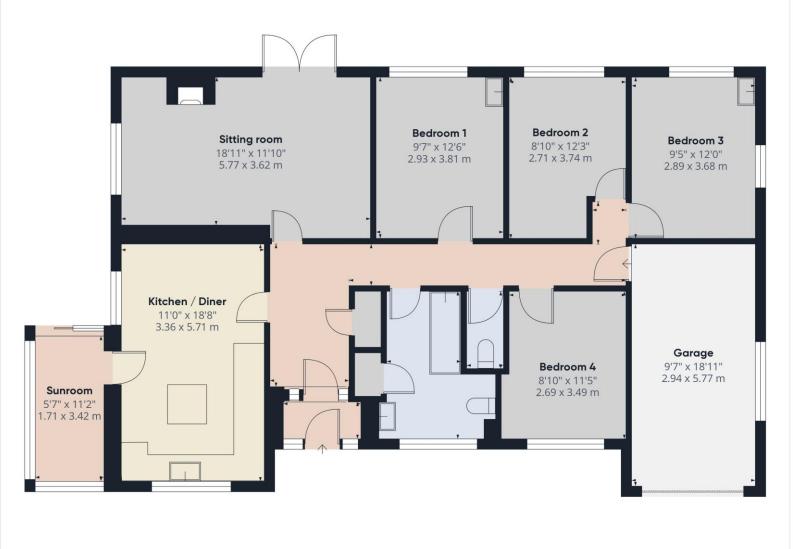

Inside, the bungalow offers flexible living space with three to four double bedrooms, depending on how you choose to use the layout. There is a generous sitting room, complete with a feature fireplace and double doors that open directly onto the rear garden. The kitchen diner is bright and welcoming and leads into a conservatory that adds further living space and enjoys views over the garden. A separate dining room provides additional flexibility and could easily serve as a fourth bedroom or office, if required. The main bathroom is large enough to reconfigure and install a separate shower, and there's also a handy separate WC.

One of the key highlights of the property is the substantial loft space, which offers excellent potential for conversion (subject to the necessary planning permissions).

# Outside, the property enjoys pretty, level gardens to three

sides with lawned areas, colourful flower beds, and mature planting that provides privacy and a peaceful atmosphere.

This delightful property offers versatile accommodation, all The gated driveway offers ample parking, and the large integral on one level, and is being sold with no onward chain, making garage is fitted with light, power, and an electric up-and-over door.

### AT A GLANCE:

Detached Bungalow in Picturesque Countryside Location Three / Four Double Bedrooms Spacious Sitting Room With Garden Access Potential For Extension (STP) Pretty, Level Gardens On Three Sides Gated Driveway With Ample Parking Large Integral Garage With Power & Lighting Oil-Fired Central Heating & uPVC Double Glazing No Onward Chain – Ready To Move In!