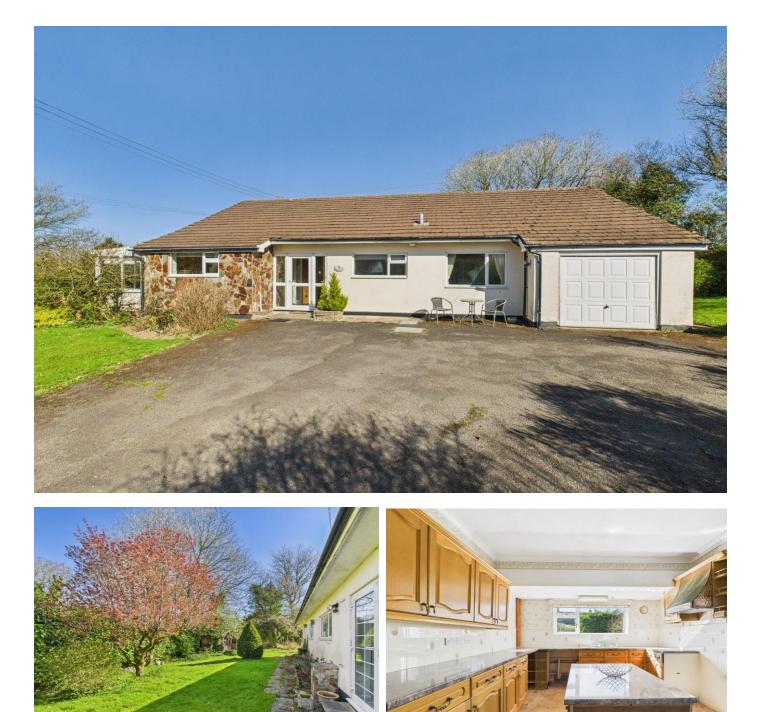

# Moors View, Black Dog, Crediton, EX17 4QS Guide Price £380,000

A spacious and individual detached bungalow set in the charming village of Black Dog.

Inside, the bungalow offers flexible living space with three to four double bedrooms, depending on how you choose to use the layout. There is a generous sitting room, complete with a feature fireplace and double doors that open directly onto the rear garden. The kitchen diner is bright and welcoming and leads into a conservatory that adds further living space and enjoys views over the garden. A separate dining room provides additional flexibility and could easily serve as a fourth bedroom or office, if required. The main bathroom is large enough to reconfigure and install a separate shower, and there's also a handy separate WC.

# Outside, the property enjoys pretty, level gardens to three

sides with lawned areas, colourful flower beds, and mature planting that provides privacy and a peaceful atmosphere.

This delightful property offers versatile accommodation, all The gated driveway offers ample parking, and the large integral on one level, and is being sold with no onward chain, making garage is fitted with light, power, and an electric up-and-over door.

### AT A GLANCE:

Detached Bungalow in Picturesque Countryside Location Three / Four Double Bedrooms Spacious Sitting Room With Garden Access Potential For Extension (STP) Pretty, Level Gardens On Three Sides Gated Driveway With Ample Parking Large Integral Garage With Power & Lighting Oil-Fired Central Heating & uPVC Double Glazing No Onward Chain – Ready To Move In!