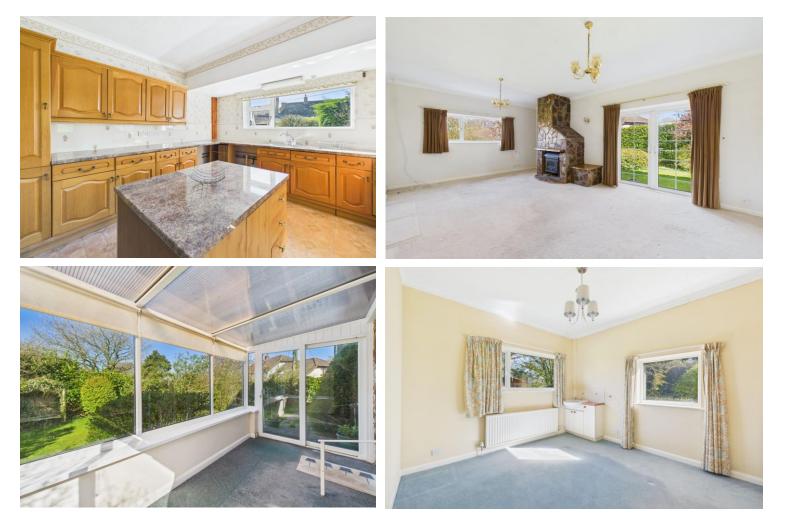

Inside, the bungalow offers flexible living space with three to four double bedrooms, depending on how you choose to use the layout. There is a generous sitting room, complete with a feature fireplace and double doors that open directly onto the rear garden. The kitchen diner is bright and welcoming and leads into a conservatory that adds further living space and enjoys views over the garden. A separate dining room provides additional flexibility and could easily serve as a fourth bedroom or office, if required. The main bathroom is large enough to reconfigure and install a separate shower, and there's also a handy separate WC.

# Outside, the property enjoys pretty, level gardens to three

sides with lawned areas, colourful flower beds, and mature planting that provides privacy and a peaceful atmosphere.

This delightful property offers versatile accommodation, all The gated driveway offers ample parking, and the large integral on one level, and is being sold with no onward chain, making garage is fitted with light, power, and an electric up-and-over door.