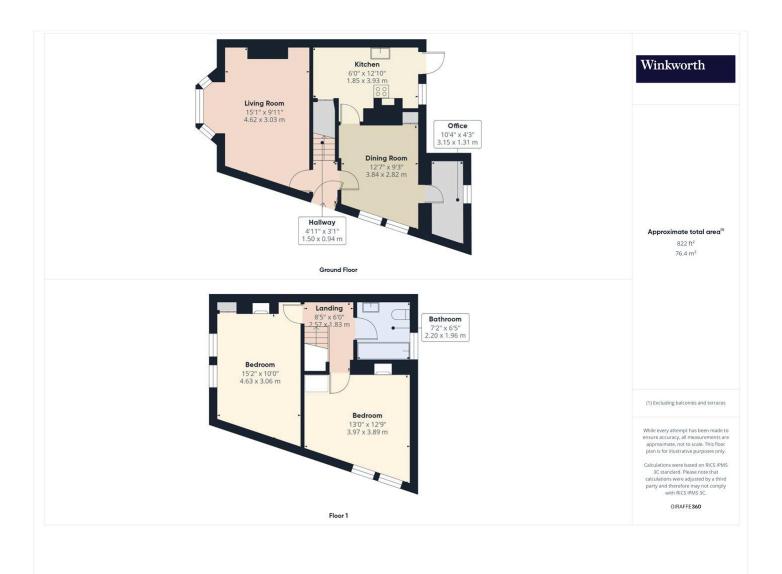

This floorplan is for illustration purposes only and is not to scale. The position and size of doors, windows, appliances and other features are approximate.

Reading | 0118 4022 300 | reading@winkworth.co.uk