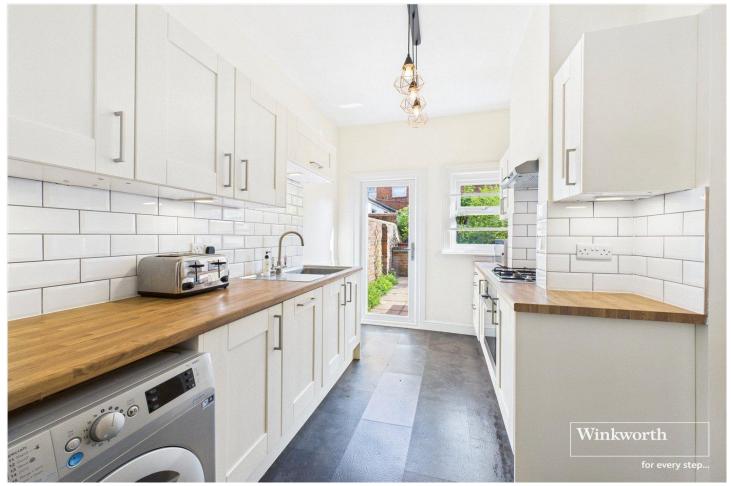

## **DESCRIPTION:**

Introducing this delightful end of terrace house situated in a popular residential area. The ground floor features a spacious living room, dining room, office/storage space, and a stylish kitchen with direct access to the fully enclosed garden, complete with side access. Upstairs, you will find two generously sized bedrooms and a family bathroom. This property is in good condition throughout, offering a comfortable and inviting living environment.

## **AT A GLANCE**

- End Of Terrace House
- Two Well Proportioned Double Bedrooms
- Stylish Kitchen
- Two Reception Rooms & Bonus Office/Storage
- One Minute Walk To Reading West Train station (100m)
- Fully Enclose Garden With Side Access
- Family Bathroom
- Good Condition Throughout