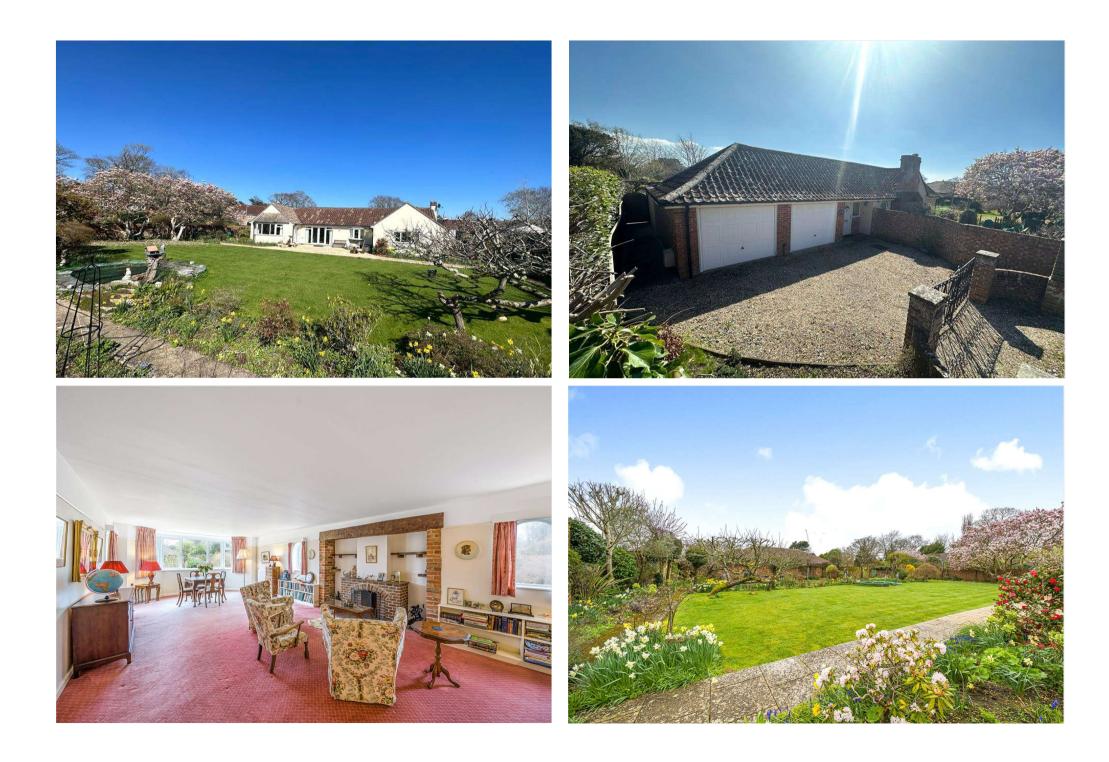

The outside of this property can be accessed via a pedestrian wooden gate or via a single driveway which provides off-road parking for a several cars. This has direct access to the two integral garages. Brick built walling and timber fencing to the side, leading to the rear garden, this is pretty and a particular feature as it is sheltered. There is a small private garden at the side which has a central lawn area which is surrounded by well stocked mature planted borders.

Double garage is accessed via metal up and over doors. The garage has the benefit of both power and lighting with a pitched interlocking tiled roof and additional storage above. There is a further door from the side of the utility room to a brick built work shed workshop, giving access out onto the beautiful sheltered side garden.

## Description:

A triple aspect sitting room giving access onto the rear walled garden and patio area, open fireplace, and door leading to dining room. The natural light and bright dining room has double opening French patio doors providing access out onto the stunning rear garden with a west facing orientation.