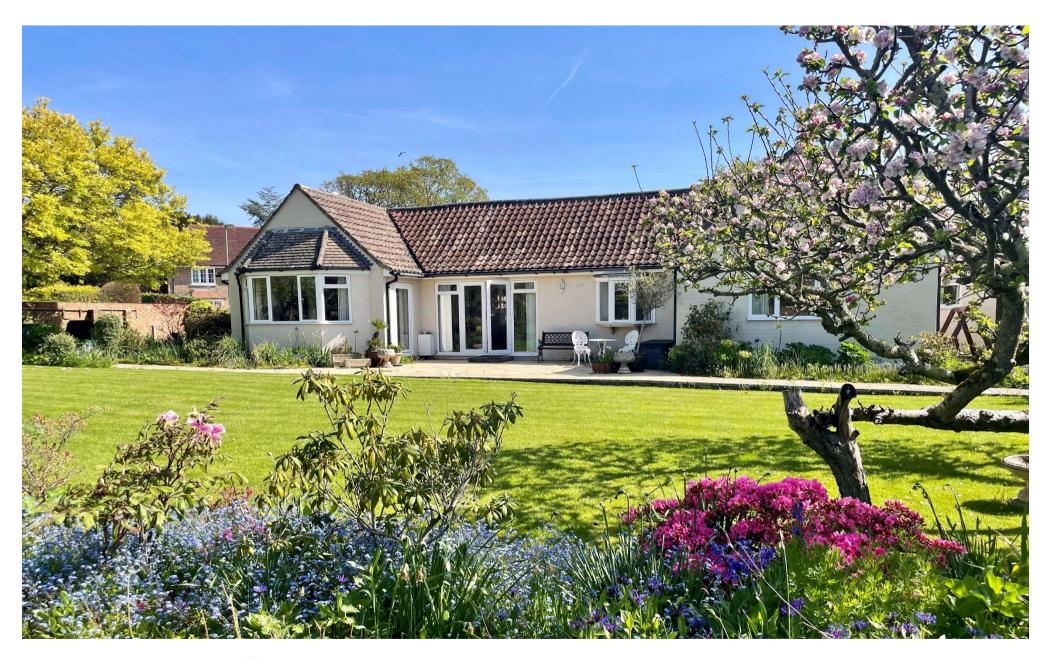

FAIRFIELD CLOSE, **OIEO £1,300,000** 

Winkworth

for every step ...

This detached ranch style, three bedroom bungalow, is located in a superb private no through road, comprising of unique individual homes. It offers an amazing sheltered walled garden, stocked with an abundance of pretty mature shrubs, trees, bushes and a pond.

The outside of this property can be accessed via a pedestrian wooden gate or via a single driveway which provides off-road parking for a several cars. This has direct access to the two integral garages. Brick built walling and timber fencing to the side, leading to the rear garden, this is pretty and a particular feature as it is sheltered. There is a small private garden at the side which has a central lawn area which is surrounded by well stocked mature planted borders.

A property that must be seen.

- Detached three bedroom bungalow
- Capacious principle bedroom en-suite
- > Expansive and delightful sitting room
- Fabulous sheltered walled garden
- > Well stocked mature planting
- Central featured pond
- Workshop/Utility
- Double Garage with storage
- Ample parking
- Situated in a private no through road