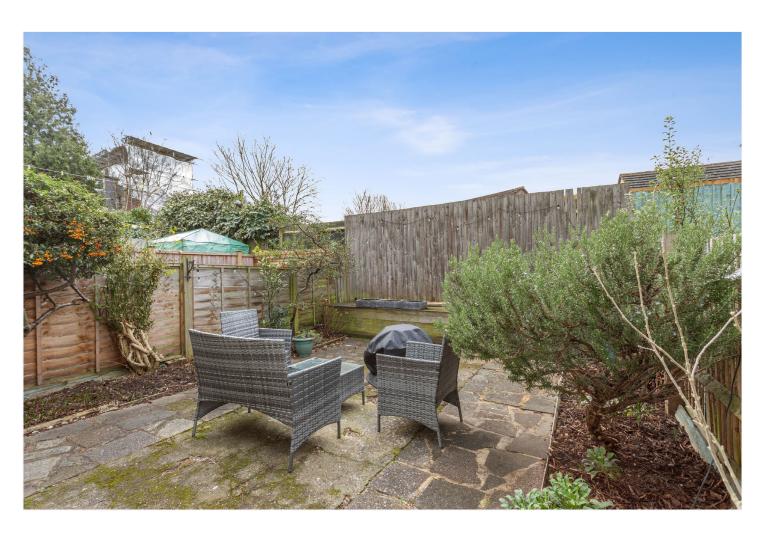

## **DESCRIPTION:**

This charming one-bedroom ground floor Victorian maisonette has been well looked after by the current owner and offers a bright interior with an eat-in kitchen and a lovely, private sunny garden with a southerly aspect. Available exclusively for sale with Winkworth, we are pleased to offer for sale this attractive period maisonette which is presented in good decorative order. The accommodation comprises: a bright reception room to the front, with large sash windows and a large double bedroom, a fitted kitchen/dining room with ample storage space and a white bathroom with a window to the rear. The property is complimented by direct access to an impressive 43ft landscaped garden with a southerly aspect - perfect for enjoying sunny mornings with a coffee and a newspaper or a barbeque with friends. Edgington Road is a quiet no through road consisting of terraced character properties located between Tooting Bec and Streatham Commons and is ideally situated for commuters heading into the City and West End due to its close proximity to Streatham & Streatham Common stations providing access to London Victoria, London Bridge and Clapham Junction. Furthermore, the local bus links on Mitcham Lane also provide easy, regular access to Tooting Bec and Tooting Broadway Underground Stations. Offered chain free, the property has a good lease length and early viewings are recommended!

## **AT A GLANCE**

- Victorian Ground Floor Maisonette
- Private Street Entrance
- One Bedroom
- Smart Bathroom
- Fitted Kitchen/ Diner
- Living Room
- Private Garden
- Leasehold
- Chain Free