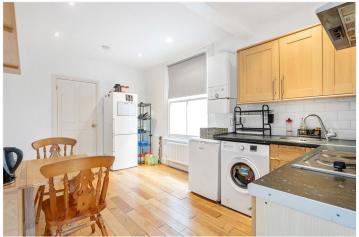

## **DESCRIPTION:**

This charming one-bedroom ground floor Victorian maisonette has been well looked after by the current owner and offers a bright interior with an eat-in kitchen and a lovely, private sunny garden with a southerly aspect. Available exclusively for sale with Winkworth, we are pleased to offer for sale this attractive period maisonette which is presented in good decorative order. The accommodation comprises: a bright reception room to the front, with large sash windows and a large double bedroom, a fitted kitchen/dining room with ample storage space and a white bathroom with a window to the rear. The property is complimented by direct access to an impressive 43ft landscaped garden with a southerly aspect - perfect for enjoying sunny mornings with a coffee and a newspaper or a barbeque with friends. Edgington Road is a quiet no through road consisting of terraced character properties located between Tooting Bec and Streatham Commons and is ideally situated for commuters heading into the City and West End due to its close proximity to Streatham & Streatham Common stations providing access to London Victoria, London Bridge and Clapham Junction. Furthermore, the local bus links on Mitcham Lane also provide easy, regular access to Tooting Bec and Tooting Broadway Underground Stations. Offered chain free, the property has a good lease length and early viewings are recommended!

## **AT A GLANCE**

- Victorian Ground Floor Maisonette
- Private Street Entrance
- One Bedroom
- Smart Bathroom
- Fitted Kitchen/ Diner
- Living Room
- Private Garden
- Leasehold
- Chain Free