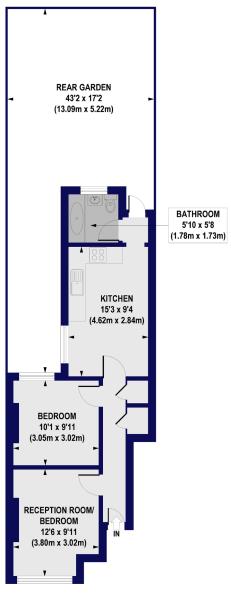

## Edgington Road, SW16 Approx. Gross Internal Floor Area 484 sq. ft / 45.01 sq. m

GROUND FLOOR

All measurements of walls, doors, windows, fittings and appliances, including their size and location, are shown as standard sizes and do not constitute any warranty or representation by the seller, their agent or CP Creative. Any intending purchaser must satisfy himself by inspection or otherwise as to the correctness of the information contained in these plans. This plan is for illustrative purposes only and should be used as such by any prospective purchasers.

Winkworth

This floorplan is for illustration purposes only and is not to scale. The position and size of doors, windows, appliances and other features are approximate.

Streatham | 020 8769 6699 | streatham@winkworth.co.uk