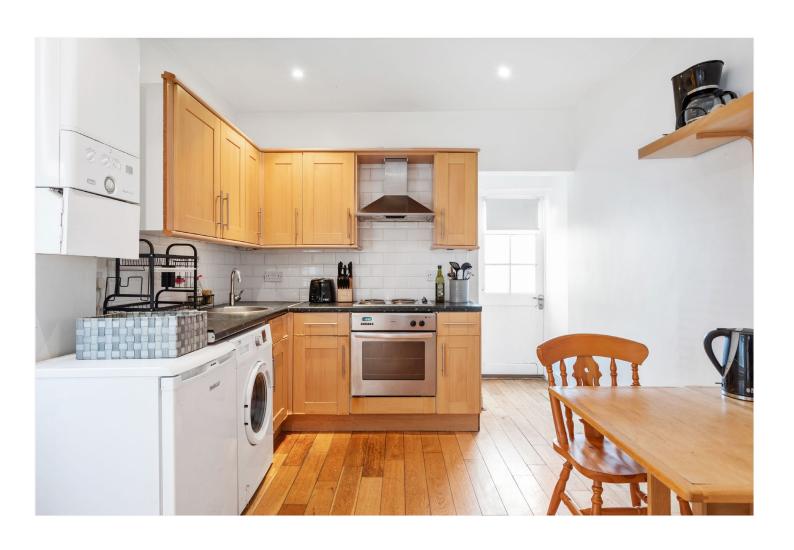

## **DESCRIPTION:**

This charming one-bedroom ground floor Victorian maisonette has been well looked after by the current owner and offers a bright interior with an eat-in kitchen and a lovely, private sunny garden with a southerly aspect. Available exclusively for sale with Winkworth, we are pleased to offer for sale this attractive period maisonette which is presented in good decorative order. The accommodation comprises: a bright reception room to the front, with large sash windows and a large double bedroom, a fitted kitchen/dining room with ample storage space and a white bathroom with a window to the rear. The property is complimented by direct access to an impressive 43ft landscaped garden with a southerly aspect - perfect for enjoying sunny mornings with a coffee and a newspaper or a barbeque with friends. Edgington Road is a quiet no through road consisting of terraced character properties located between Tooting Bec and Streatham Commons and is ideally situated for commuters heading into the City and West End due to its close proximity to Streatham & Streatham Common stations providing access to London Victoria, London Bridge and Clapham Junction. Furthermore, the local bus links on Mitcham Lane also provide easy, regular access to Tooting Bec and Tooting Broadway Underground Stations. Offered chain free, the property has a good lease length and early viewings are recommended!

## **AT A GLANCE**

- Victorian Ground Floor Maisonette
- Private Street Entrance
- One Bedroom
- Smart Bathroom
- Fitted Kitchen/ Diner
- Living Room
- Private Garden
- Leasehold
- Chain Free