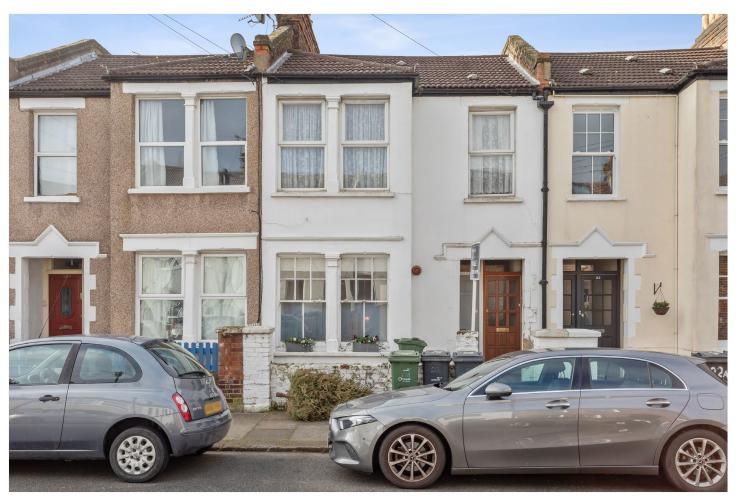

## A GROUND FLOOR VICTORIAN MAISONETTE IN A QUIET NO-THROUGH ROAD WITH A PRIVATE GARDEN

Streatham | 020 8769 6699 | streatham@winkworth.co.uk

for every step...

## **DESCRIPTION:**

This charming one-bedroom ground floor Victorian maisonette has been well looked after by the current owner and offers a bright interior with an eat-in kitchen and a lovely, private sunny garden with a southerly aspect. Available exclusively for sale with Winkworth, we are pleased to offer for sale this attractive period maisonette which is presented in good decorative order. The accommodation comprises: a bright reception room to the front, with large sash windows and a large double bedroom, a fitted kitchen/dining room with ample storage space and a white bathroom with a window to the rear. The property is complimented by direct access to an impressive 43ft landscaped garden with a southerly aspect - perfect for enjoying sunny mornings with a coffee and a newspaper or a barbeque with friends. Edgington Road is a quiet no through road consisting of terraced character properties located between Tooting Bec and Streatham Commons and is ideally situated for commuters heading into the City and West End due to its close proximity to Streatham & Streatham Common stations providing access to London Victoria, London Bridge and Clapham Junction. Furthermore, the local bus links on Mitcham Lane also provide easy, regular access to Tooting Bec and Tooting Broadway Underground Stations. Offered chain free, the property has a good lease length and early viewings are recommended!