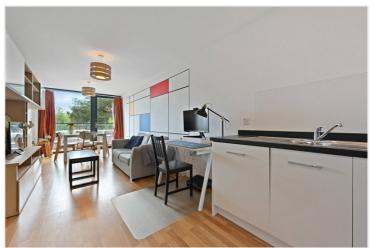

# Cranston Court, Bloemfontein Road, London, W12 £400,000 Leasehold

A modern one bedroom apartment with private balcony, underground parking and views over Wormholt Park.

Reception Room | Open Plan Kitchen | Bedroom | Shower Room | Balcony | 496 Sq Ft / 46 Sq M | Council Tax Band D | EPC Rating Band C

### **DESCRIPTION**

Well presented throughout, accommodation comprises entrance hall, utility room, open plan kitchen/reception room with balcony, bedroom and bathroom. The flat further benefits from a designated underground parking space.