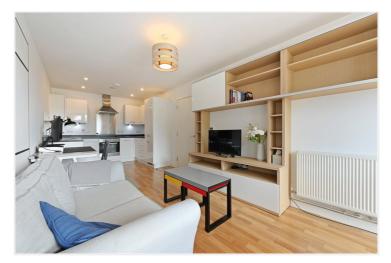

# Cranston Court, Bloemfontein Road, London, W12 £400,000 Leasehold

A modern one bedroom apartment with private balcony, underground parking and views over Wormholt Park.

Reception Room | Open Plan Kitchen | Bedroom | Shower Room | Balcony | 496 Sq Ft / 46 Sq M | Council Tax Band D | EPC Rating Band C

### **DESCRIPTION**

Well presented throughout, accommodation comprises entrance hall, utility room, open plan kitchen/reception room with balcony, bedroom and bathroom. The flat further benefits from a designated underground parking space.