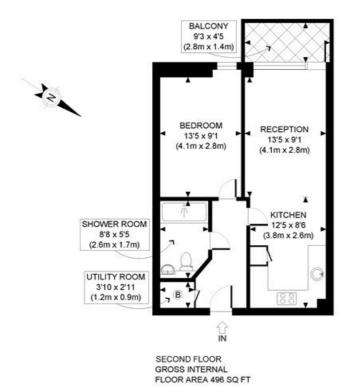

# **TENURE**

Leasehold 203 years 3 months.

PRICE: £400,000 Leasehold

APPROX. GROSS INTERNAL FLOOR AREA: 496 SQ FT/ 46 SQM

This plan is for illustrative purposes only and should be used as such by any prospective client.

Whilst every attempt has been made to ensure the accuracy of the Floor Plan contained here, measurements of the doors, windows, rooms and any other items are approximate and no responsibility is taken for any errors, omissions, or misstatement.

The services, systems and appliances shown have not been tested and no guarantee as to the operability or efficiency can be given.

PROPERTY PHOT® PLANS

The displayed square footage is taken from the floor plans with measurements created using the Royal Institute of Chartered Surveyors' Code of Practice for Measuring. These measurements are approximate and included for illustrative purposes only. Winkworth does not make any representation as to the accuracy of these measurements and you should seek to verify them for yourself. Winkworth accept no liability for any loss you may suffer if you rely on these measurements.