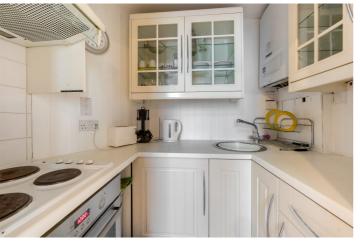

## WARWICK WAY, UK, SW1V

£1,900 PER MONTH FURNISHED

Accommodation comprises a reception room with high ceilings and period fireplace, separate modern kitchen, double bedroom with built-in storage and bathroom to the rear.