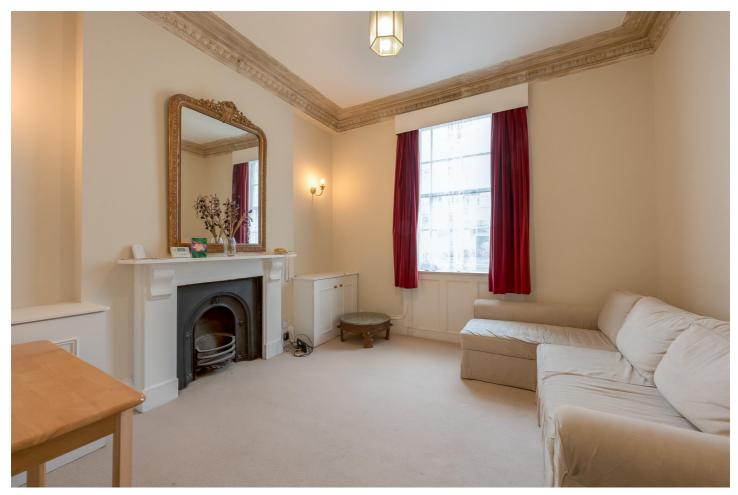

## WARWICK WAY, UK, SW1V

£1,900 PER MONTH FURNISHED

Accommodation comprises a reception room with high ceilings and period fireplace, separate modern kitchen, double bedroom with built-in storage and bathroom to the rear.