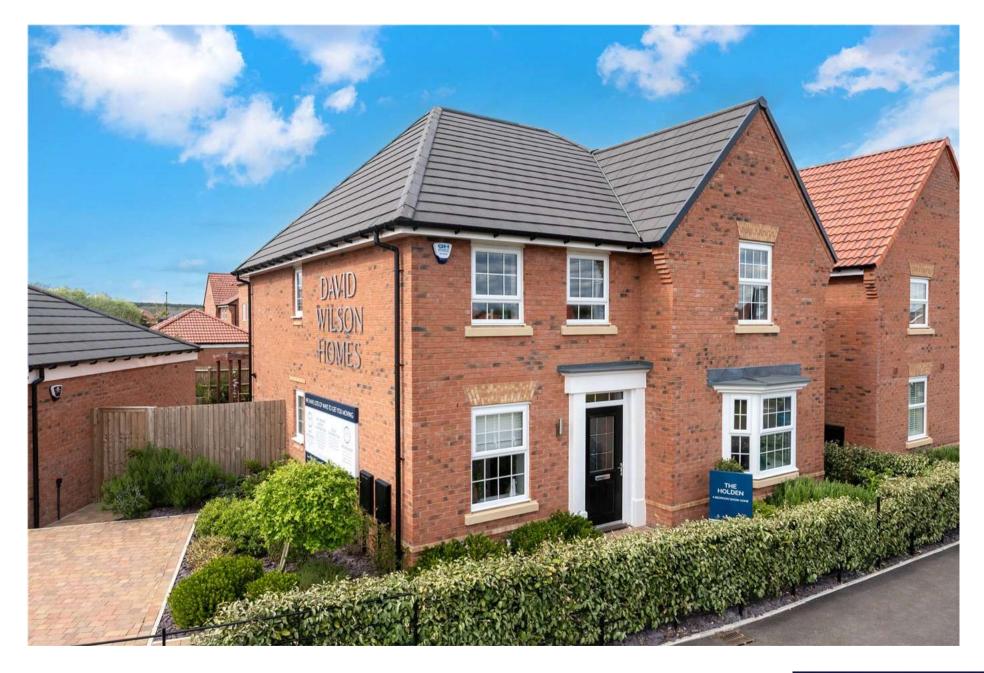

## THE WILLOWS, MUSSELBURGH WAY, LINCOLNSHIRE, PE10 0XY

SAVE OVER £22,000 - £12,000 TOWARDS YOUR DEPOSIT OR MORTGAGE + KITCHEN UPGRADE + FLOORING. SHOW HOME TO TOUR. - THE HOLDEN AT THE WILLOWS\*.

Discover the impressive open-plan kitchen, with a walk-in glazed-bay with French doors to the garden. Benefit from a separate utility room. You will also find a bay-fronted lounge and a separate study. Upstairs are four double bedrooms, the main bedroom benefits from an en suite. There is also the family bathroom which offers both bath and shower.