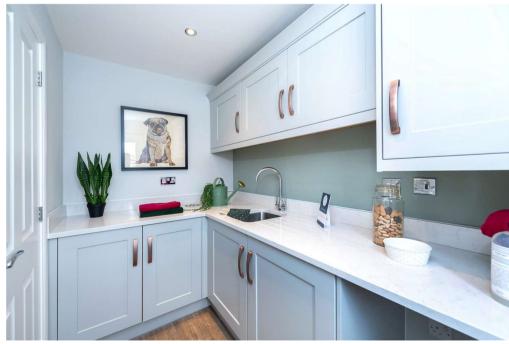

## THE WILLOWS, MUSSELBURGH WAY, LINCOLNSHIRE, PE10 0XY

SAVE OVER £22,000 - £12,000 TOWARDS YOUR DEPOSIT OR MORTGAGE + KITCHEN UPGRADE + FLOORING. SHOW HOME TO TOUR. - THE HOLDEN AT THE WILLOWS\*.

Discover the impressive open-plan kitchen, with a walk-in glazed-bay with French doors to the garden. Benefit from a separate utility room. You will also find a bay-fronted lounge and a separate study. Upstairs are four double bedrooms, the main bedroom benefits from an en suite. There is also the family bathroom which offers both bath and shower.