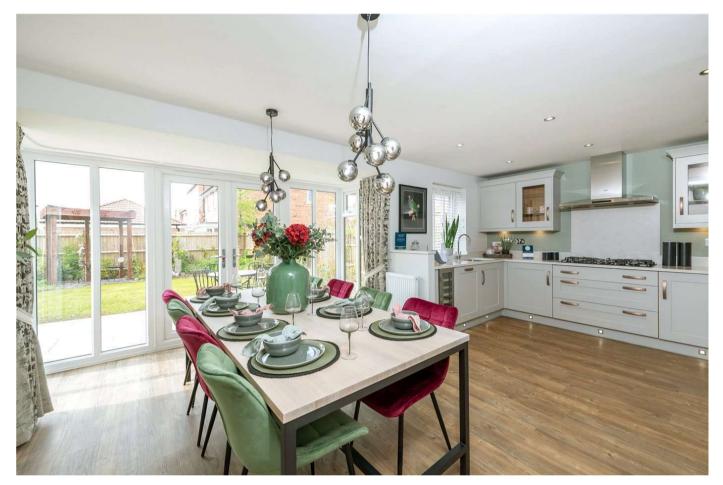

## THE WILLOWS, MUSSELBURGH WAY, LINCOLNSHIRE, PE10 0XY

SAVE OVER £22,000 - £12,000 TOWARDS YOUR DEPOSIT OR MORTGAGE + KITCHEN UPGRADE + FLOORING. SHOW HOME TO TOUR. - THE HOLDEN AT THE WILLOWS\*.

Discover the impressive open-plan kitchen, with a walk-in glazed-bay with French doors to the garden. Benefit from a separate utility room. You will also find a bay-fronted lounge and a separate study. Upstairs are four double bedrooms, the main bedroom benefits from an en suite. There is also the family bathroom which offers both bath and shower.

Request details to find out more about this energyefficient home.

G

- Kitchen / Family / Dining 6147mm x 4685mm (20'2" x 15'4")
- Lounge 5802mm x 3728mm (19'0" x 12'2")
- Study Downstairs 2886mm x 2361mm (9'5" x 7'8")
- Utility 2545mm x 1593mm (8'4" x 5'2")
- WC 1498mm x 1593mm (4'10" x 5'2")