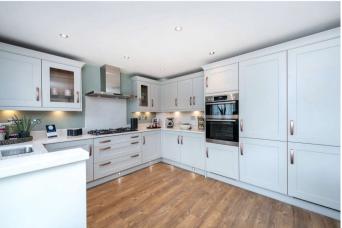

## THE WILLOWS, MUSSELBURGH WAY, LINCOLNSHIRE, PE10 0XY

SAVE OVER £22,000 - £12,000 TOWARDS YOUR DEPOSIT OR MORTGAGE + KITCHEN UPGRADE + FLOORING. SHOW HOME TO TOUR. - THE HOLDEN AT THE WILLOWS\*.

Discover the impressive open-plan kitchen, with a walk-in glazed-bay with French doors to the garden. Benefit from a separate utility room. You will also find a bay-fronted lounge and a separate study. Upstairs are four double bedrooms, the main bedroom benefits from an en suite. There is also the family bathroom which offers both bath and shower.

Request details to find out more about this energyefficient home.

G

- Kitchen / Family / Dining 6147mm x 4685mm (20'2" x 15'4")
- Lounge 5802mm x 3728mm (19'0" x 12'2")
- Study Downstairs 2886mm x 2361mm (9'5" x 7'8")
- Utility 2545mm x 1593mm (8'4" x 5'2")
- WC 1498mm x 1593mm (4'10" x 5'2")