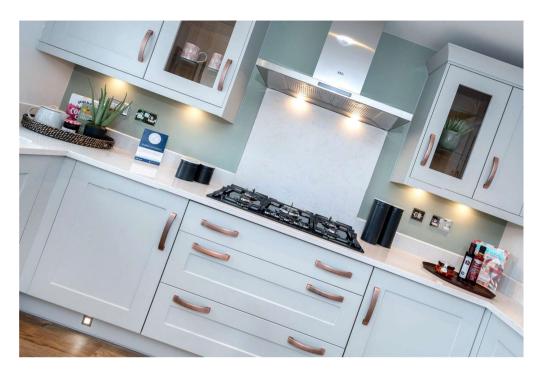

## THE WILLOWS, MUSSELBURGH WAY, LINCOLNSHIRE, PE10 0XY

SAVE OVER £22,000 - £12,000 TOWARDS YOUR DEPOSIT OR MORTGAGE + KITCHEN UPGRADE + FLOORING. SHOW HOME TO TOUR. - THE HOLDEN AT THE WILLOWS\*.

Discover the impressive open-plan kitchen, with a walk-in glazed-bay with French doors to the garden. Benefit from a separate utility room. You will also find a bay-fronted lounge and a separate study. Upstairs are four double bedrooms, the main bedroom benefits from an en suite. There is also the family bathroom which offers both bath and shower.