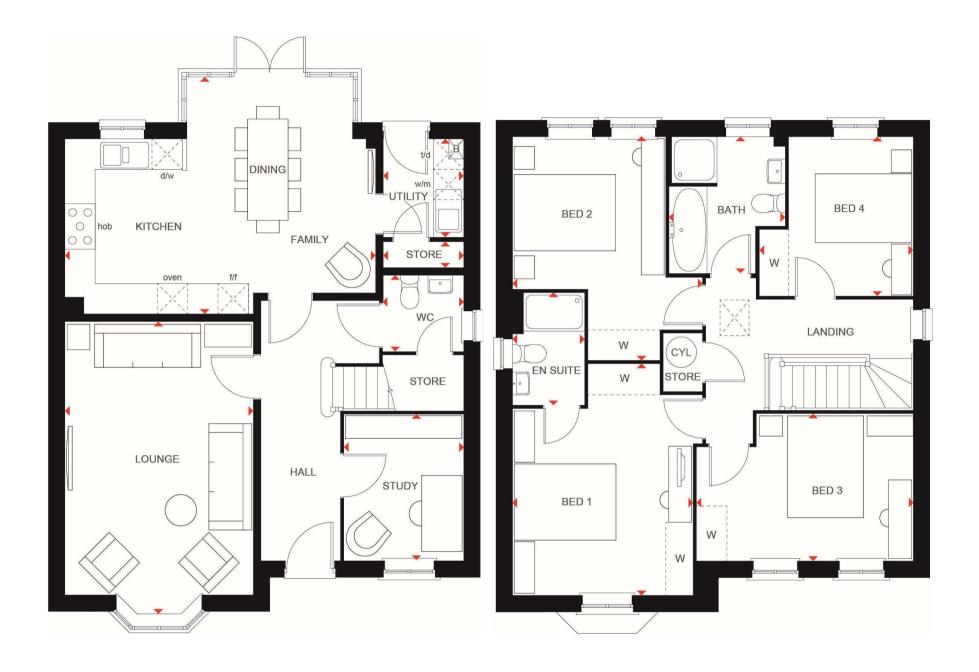

## THE WILLOWS, MUSSELBURGH WAY, LINCOLNSHIRE, PE10 0XY

SAVE OVER £22,000 - £12,000 TOWARDS YOUR DEPOSIT OR MORTGAGE + KITCHEN UPGRADE + FLOORING. SHOW HOME TO TOUR. - THE HOLDEN AT THE WILLOWS\*.

Discover the impressive open-plan kitchen, with a walk-in glazed-bay with French doors to the garden. Benefit from a separate utility room. You will also find a bay-fronted lounge and a separate study. Upstairs are four double bedrooms, the main bedroom benefits from an en suite. There is also the family bathroom which offers both bath and shower.

Request details to find out more about this energyefficient home.

G

- Kitchen / Family / Dining 6147mm x 4685mm (20'2" x 15'4")
- Lounge 5802mm x 3728mm (19'0" x 12'2")
- Study Downstairs 2886mm x 2361mm (9'5" x 7'8")
- Utility 2545mm x 1593mm (8'4" x 5'2")
- WC 1498mm x 1593mm (4'10" x 5'2")

1

- Bathroom 2689mm x 3243mm (8'9" x 10'7")
- Bedroom 1 4543mm x 3728mm (14'10" x 12'2")
- Bedroom 2 4384mm x 3728mm (14'4" x 12'2")
- Bedroom 3 4073mm x 2886mm (13'4" x 9'5")
- Bedroom 4 3120mm x 3043mm (10'2" x 9'11")
- Ensuite 1 2190mm x 1390mm (7'2" x 4'6")