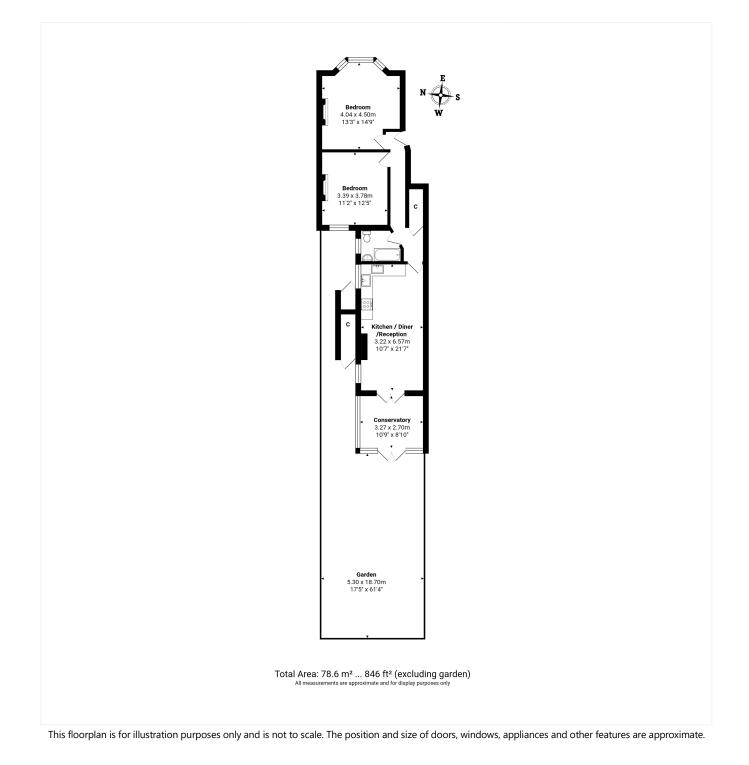

### **DESCRIPTION:**

This wonderful garden flat is laid out the best way with two good sized double bedrooms at the front of the building, a bathroom in the middle of the flat and a very large kitchen / living room at the rear directly onto a large south west facing garden. The property is offered to the market with no upper chain having been rented for a few years. It's in good condition throughout but some buyers may wish to extend the property into the side return (STC) as others have done on the road adding space and value.