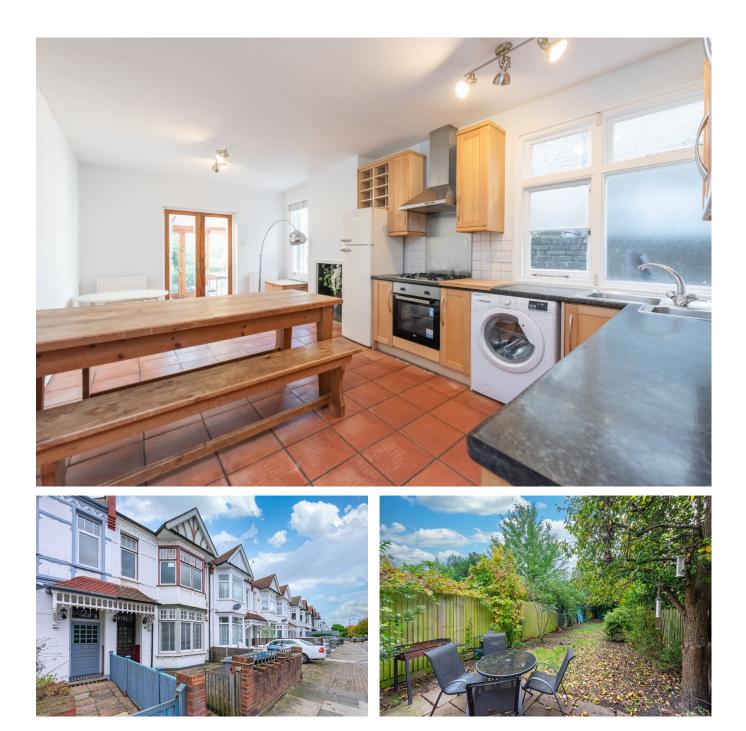

### **DESCRIPTION:**

This wonderful garden flat is laid out the best way with two good sized double bedrooms at the front of the building, a bathroom in the middle of the flat and a very large kitchen / living room at the rear directly onto a large south west facing garden. The property is offered to the market with no upper chain having been rented for a few years. It's in good condition throughout but some buyers may wish to extend the property into the side return (STC) as others have done on the road adding space and value.

### **LOCATION:**

Hanover Road is just to the north of Queens Park and is in the catchment area for Malorees School (one of the best in the area). Amenities on Chamberlayne or Salusbury Road are close by and buyers will be happy to find the London Overground at Kensal Rise or the Underground at Queens Park within easy reach. Queens Park itself is a short walk away and has many attractions including tennis courts, a fantastic children's play area, pitch and put and a lovely cafe. Highly Recommended.