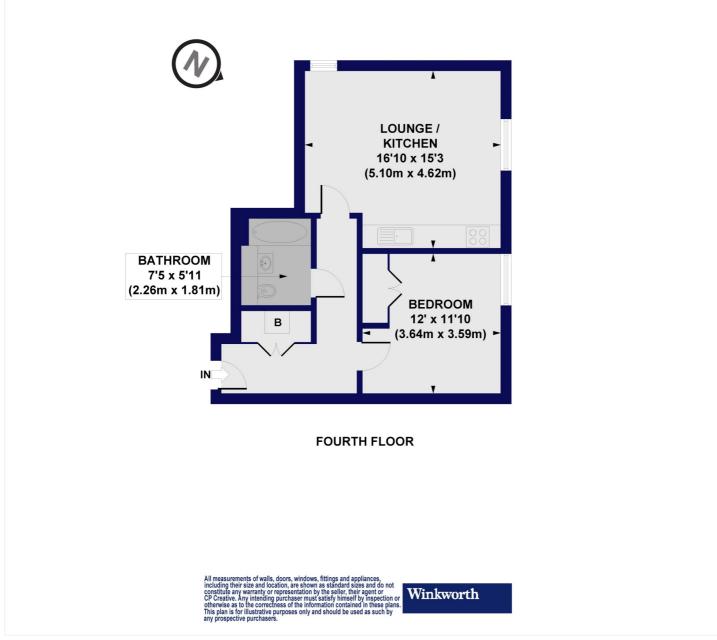

### **DESCRIPTION:**

A stunning, one double bedroom apartment positioned on the fourth floor of the ever popular, Highbury Stadium Square. Standing at 550 sqft, the property offers wonderfully bright rooms from floor to ceiling windows with sensational, uninterrupted views across East, North and West London. Accommodation comprises of a spacious, open plan living room/kitchen creating the perfect entertaining space, a larger than average double bedroom with built in storage, a modern family bathroom and ample storage throughout.

# Winkworth

See things differently

This floorplan is for illustration purposes only and is not to scale. The position and size of doors, windows, appliances and other features are approximate.

Highbury | 0207 989 7000 | highbury@winkworth.co.uk