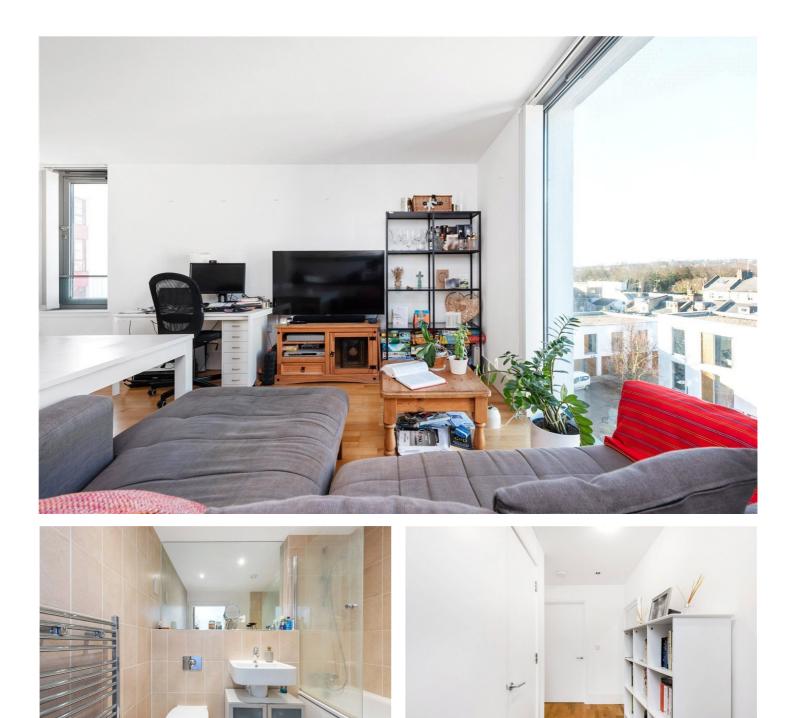

### **DESCRIPTION:**

A stunning, one double bedroom apartment positioned on the fourth floor of the ever popular, Highbury Stadium Square. Standing at 550 sqft, the property offers wonderfully bright rooms from floor to ceiling windows with sensational, uninterrupted views across East, North and West London. Accommodation comprises of a spacious, open plan living room/kitchen creating the perfect entertaining space, a larger than average double bedroom with built in storage, a modern family bathroom and ample storage throughout.