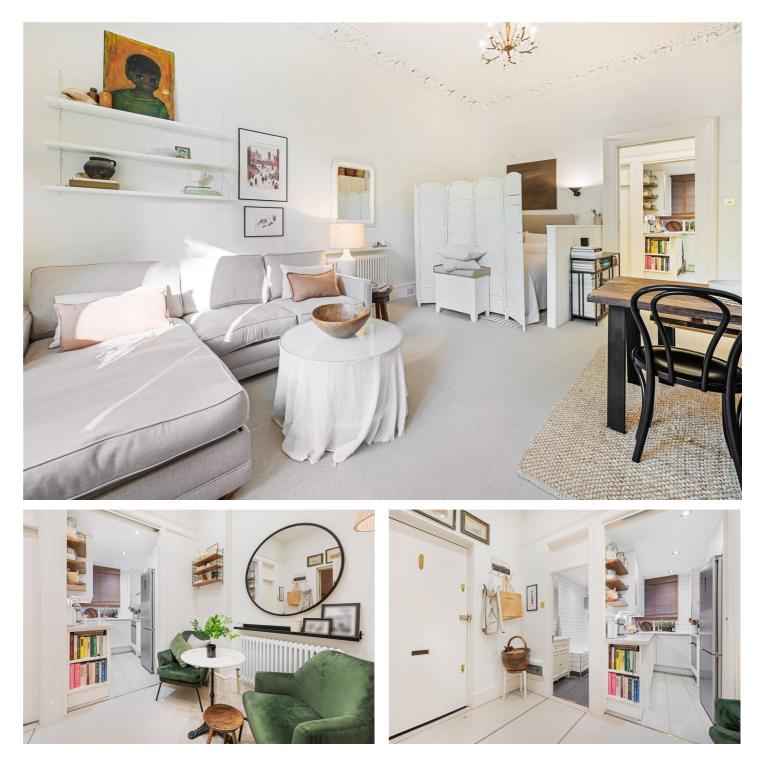

## **DESCRIPTION:**

Situated within an elegant white stucco building, this delightful studio apartment graces the raised ground floor, offering a picturesque view from its large bay windows onto the garden square.

Boasting a well-maintained interior, this charming flat makes an excellent choice for a Pied-à-Terre or as an investment property. Its layout seamlessly divides the sleeping area, creating the feel of a one-bedroom flat, while the impressive ceiling height adds to the sense of spaciousness.