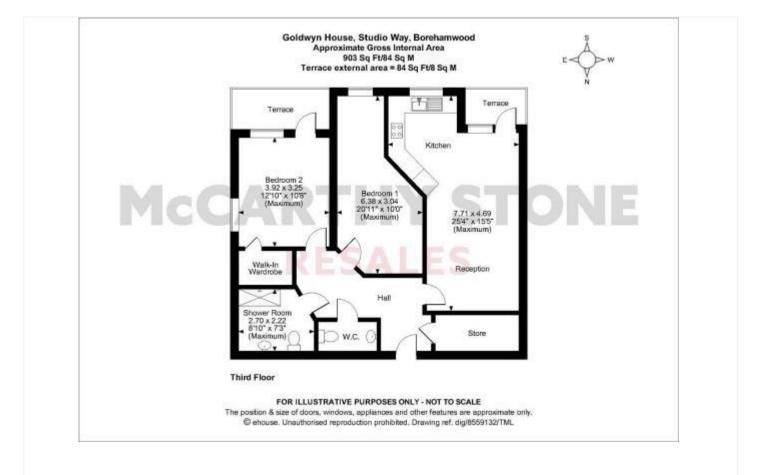

## **AT A GLANCE**

- 2 Bedrooms
- 994 Year Lease
- Chain Free
- 903 Square Feet
- Two Balconies
- Communal Lounge and Dining Rooms
- Communal Gardens
- Laundry Room

This floorplan is for illustration purposes only and is not to scale. The position and size of doors, windows, appliances and other features are approximate.