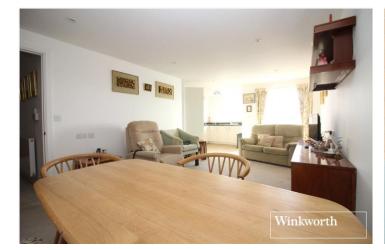

## **DESCRIPTION:**

Constructed approx. five years ago by the award winning and leading retirement builders McCarthy & Stone, is this Chain Free, luxury third floor apartment.

The accommodation totals in excess of 900 Square feet and comprises open plan kitchen/diner and lounge with patio door leading onto balcony. master bedroom with own balcony, double second bedroom, wet room with walk-in shower, wash basin and low level flush wc, in addition there is also a separate guest wc.