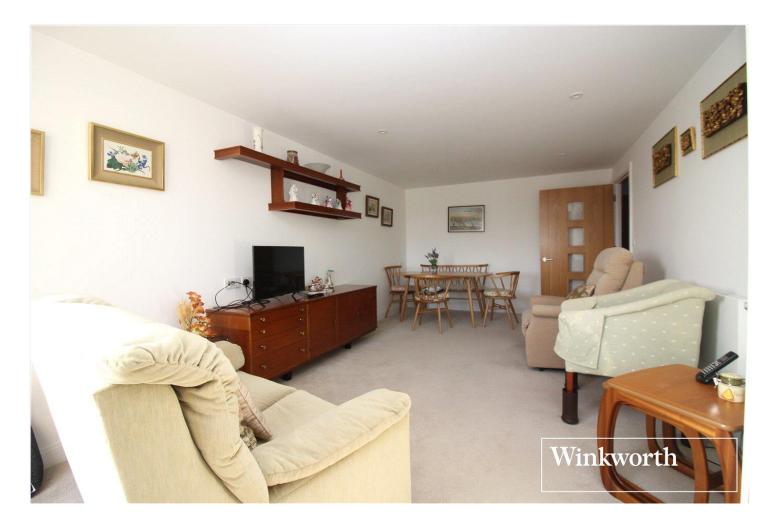

## **DESCRIPTION:**

Constructed approx. five years ago by the award winning and leading retirement builders McCarthy & Stone, is this Chain Free, luxury third floor apartment.

The accommodation totals in excess of 900 Square feet and comprises open plan kitchen/diner and lounge with patio door leading onto balcony. master bedroom with own balcony, double second bedroom, wet room with walk-in shower, wash basin and low level flush wc, in addition there is also a separate guest wc.