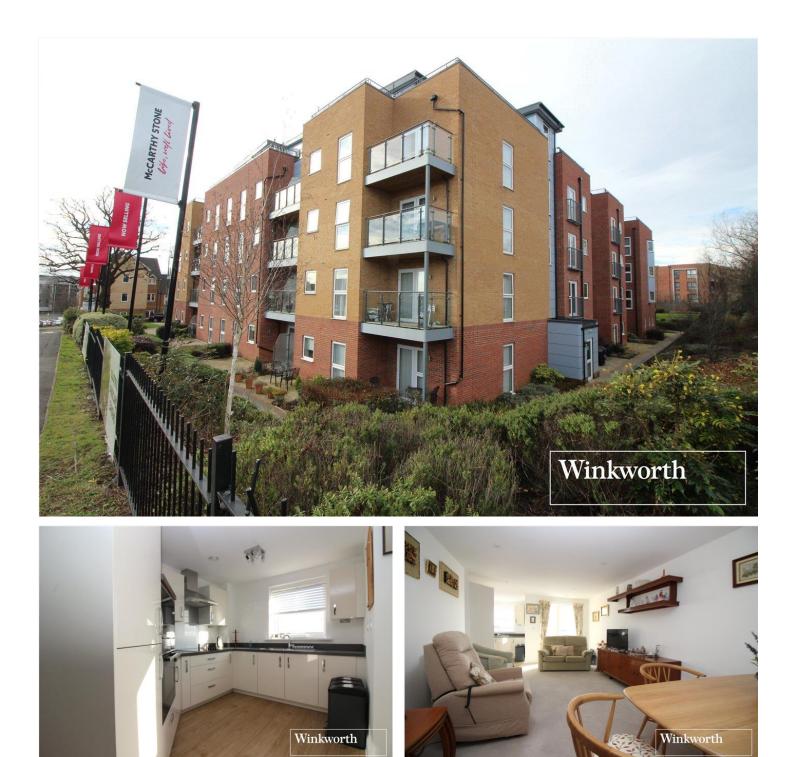

## STUDIO WAY, HERTFORDSHIRE, WD6 **£400,000 LEASEHOLD**

## A CHAIN FREE TWO DOUBLE BEDROOM THIRD FLOOR RETIREMENT APARTMENT

Borehamwood | 020 8953 8899 | borehamwood@winkworth.co.uk

## **DESCRIPTION:**

Constructed approx. five years ago by the award winning and leading retirement builders McCarthy & Stone, is this Chain Free, luxury third floor apartment.

The accommodation totals in excess of 900 Square feet and comprises open plan kitchen/diner and lounge with patio door leading onto balcony. master bedroom with own balcony, double second bedroom, wet room with walk-in shower, wash basin and low level flush wc, in addition there is also a separate guest wc.

Benefits include an on-site restaurant, with the option to use a private dining room which can be reserved for use by the owner and their guests. Laundry room, and communal lounge.