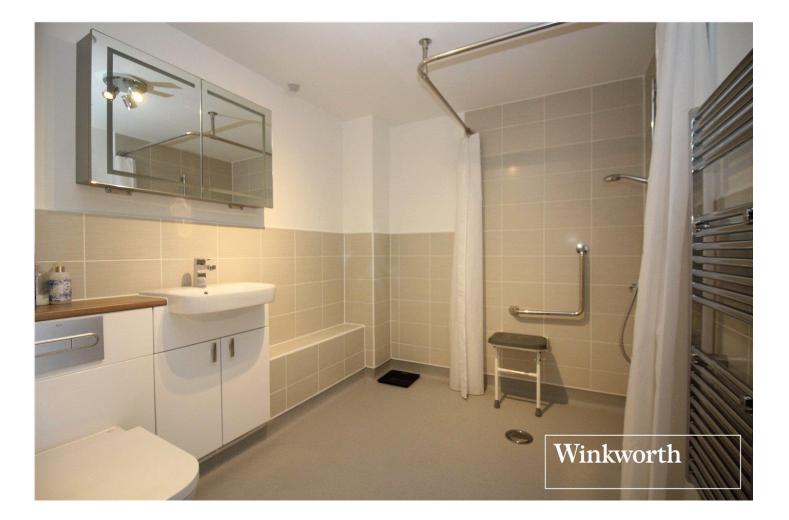

## **DESCRIPTION:**

Constructed approx. five years ago by the award winning and leading retirement builders McCarthy & Stone, is this Chain Free, luxury third floor apartment.

The accommodation totals in excess of 900 Square feet and comprises open plan kitchen/diner and lounge with patio door leading onto balcony. master bedroom with own balcony, double second bedroom, wet room with walk-in shower, wash basin and low level flush wc, in addition there is also a separate guest wc.