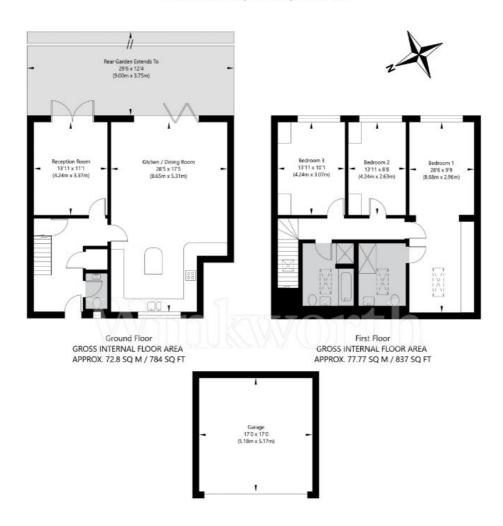

## The Brookdales, London, NW11 9JU

APPROXIMATE GROSS INTERNAL FLOOR AREA INCLUDING GARAGE 177.35 SQ M / 1909 SQ FT
THIS FLOOR PLAN IS FOR ILLUSTRATIVE PURPOSES ONLY AND
SHOULD BE USED FOR THIS PURPOSE BY PROSPECTIVE APPLICANTS AS ITS NOT TO SCALE.

(c) AMBERSHORE PIX LIMITED / PHOTO - VIDEO - FLOOR PLANS / 0800 999 1577 / WWW.AMBERSHOREPIX.CO.UK

This floorplan is for illustration purposes only and is not to scale. The position and size of doors, windows, appliances and other features are approximate.