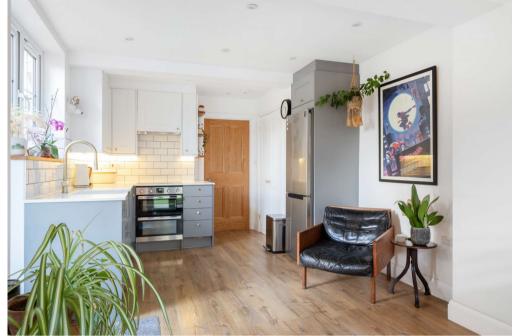

Towards the rear, an inviting and well-lit reception area seamlessly integrates with an open-plan kitchen, featuring numerous wall and base units, along with integrated appliances. Wooden floors extend throughout the reception, leading to French doors that open onto a patio area and the garden. With sufficient space for a table, this area is ideal for everyday living and entertaining. A bathroom and cellar round off the property.