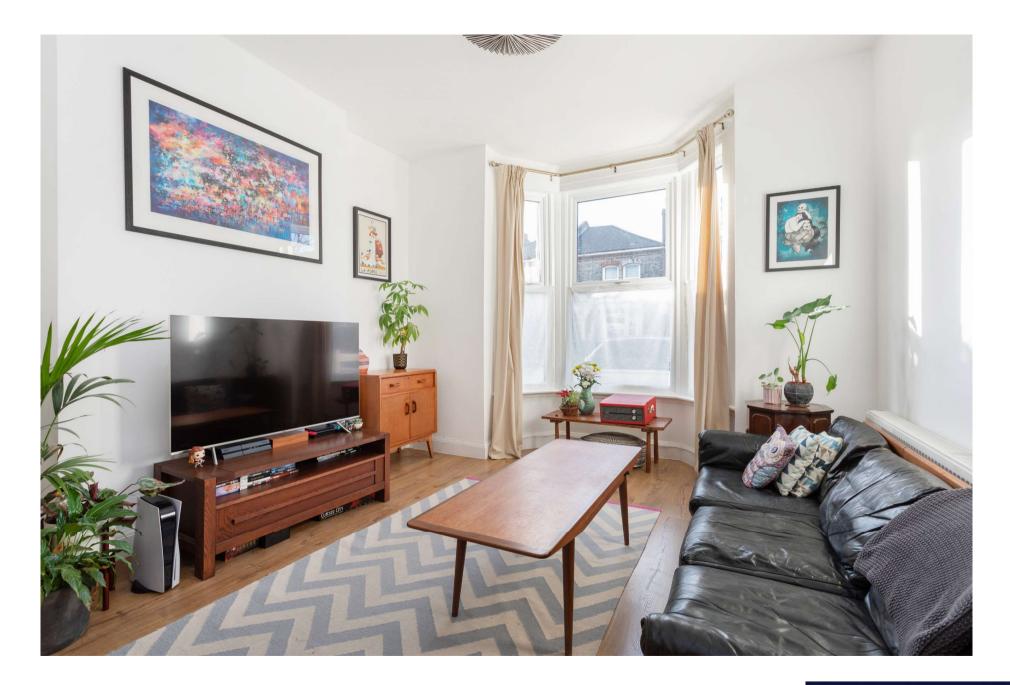

Positioned at the front, the double bedroom, currently utilised as a reception, showcases charming wooden floors and expansive bay windows that invite ample natural light. Adjacent to this, a second bedroom benefits from bespoke wardrobes and offers views into the garden.

Towards the rear, an inviting and well-lit reception area seamlessly integrates with an open-plan kitchen, featuring numerous wall and base units, along with integrated appliances. Wooden floors extend throughout the reception, leading to French doors that open onto a patio area and the garden. With sufficient space for a table, this area is ideal for everyday living and entertaining. A bathroom and cellar round off the property.