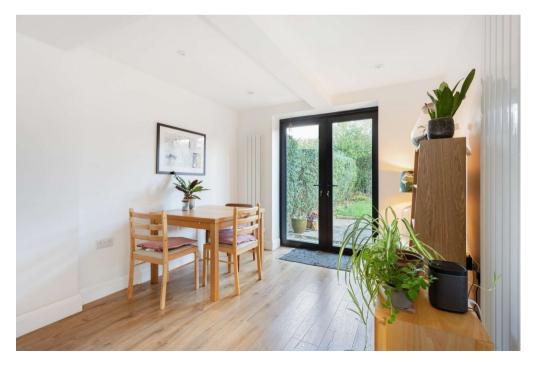

Towards the rear, an inviting and well-lit reception area seamlessly integrates with an open-plan kitchen, featuring numerous wall and base units, along with integrated appliances. Wooden floors extend throughout the reception, leading to French doors that open onto a patio area and the garden. With sufficient space for a table, this area is ideal for everyday living and entertaining. A bathroom and cellar round off the property.