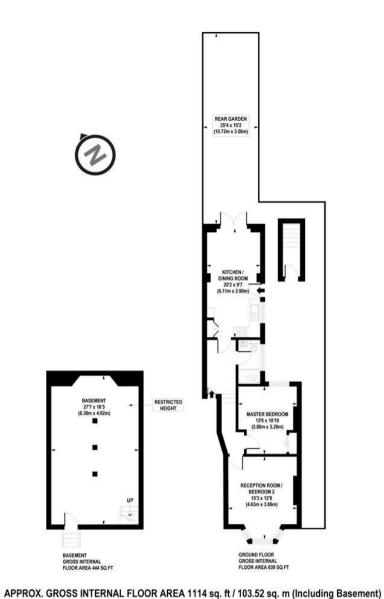

This delightful ground-floor garden flat, spanning over 1,100 sq. ft, comprises two bedrooms and has been recently refurbished by the current owners. The property features a spacious cellar and boasts both front and rear gardens.

Positioned at the front, the double bedroom, currently utilised as a reception, showcases charming wooden floors and expansive bay windows that invite ample natural light. Adjacent to this, a second bedroom benefits from bespoke wardrobes and offers views into the garden.

Towards the rear, an inviting and well-lit reception area seamlessly integrates with an open-plan kitchen, featuring numerous wall and base units, along with integrated appliances. Wooden floors extend throughout the reception, leading to French doors that open onto a patio area and the garden. With sufficient space for a table, this area is ideal for everyday living and entertaining. A bathroom and cellar round off the property.

LOCATION Balham

Floorplan is for illustrative purposes only and is not to scale. Every attempt has been made to ensure the accuracy of the floorplan shown, however all measurements, futures, fittings and data shown are an approximate interpretation for illustrative purposes only. Liability for errors, omissions or mis-statement through negligence or otherwise is hereby excluded.