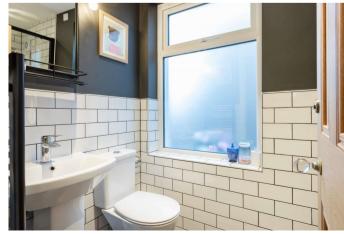

Towards the rear, an inviting and well-lit reception area seamlessly integrates with an open-plan kitchen, featuring numerous wall and base units, along with integrated appliances. Wooden floors extend throughout the reception, leading to French doors that open onto a patio area and the garden. With sufficient space for a table, this area is ideal for everyday living and entertaining. A bathroom and cellar round off the property.