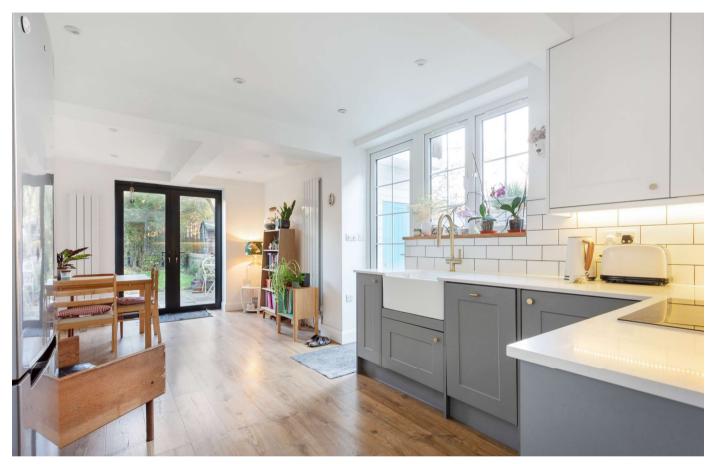

Towards the rear, an inviting and well-lit reception area seamlessly integrates with an open-plan kitchen, featuring numerous wall and base units, along with integrated appliances. Wooden floors extend throughout the reception, leading to French doors that open onto a patio area and the garden. With sufficient space for a table, this area is ideal for everyday living and entertaining. A bathroom and cellar round off the property.