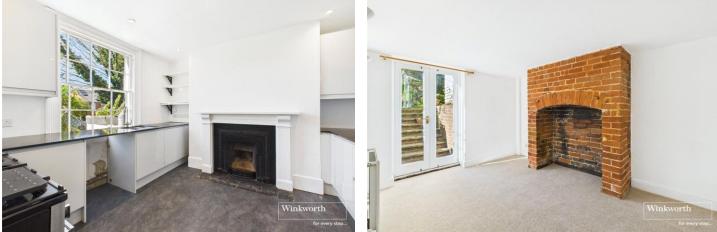

#### **DESCRIPTION:**

A charming three/four bedroom Victorian terrace house within walking distance of Reading town centre and train station, Set over three floors the property offers flexible accommodation comprising of a lounge and separate kitchen to the ground floor, to the first floor there are three bedrooms, the basement has the family bathroom, study and further reception room which could also be used as a bedroom. The property has just been re-painted throughout and re-carpeted, further benefits are gas central heating, on road permit parking and a private patio garden. Available now, Unfurnished.