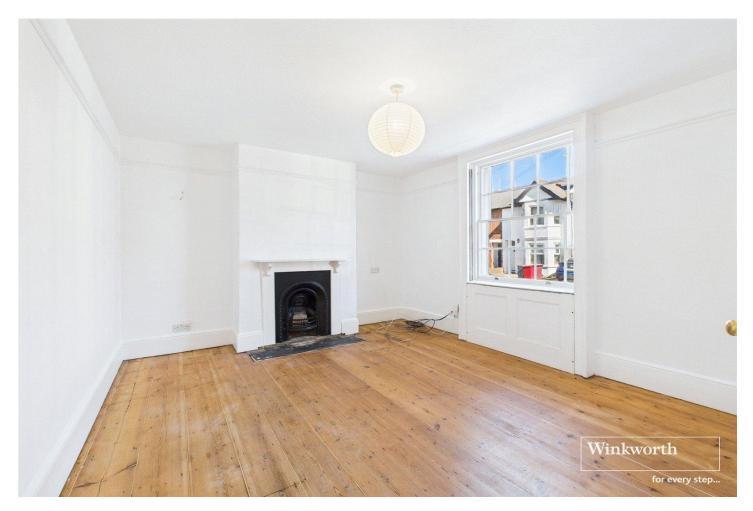

#### **DESCRIPTION:**

A charming three/four bedroom Victorian terrace house within walking distance of Reading town centre and train station, Set over three floors the property offers flexible accommodation comprising of a lounge and separate kitchen to the ground floor, to the first floor there are three bedrooms, the basement has the family bathroom, study and further reception room which could also be used as a bedroom. The property has just been re-painted throughout and re-carpeted, further benefits are gas central heating, on road permit parking and a private patio garden. Available now, Unfurnished.