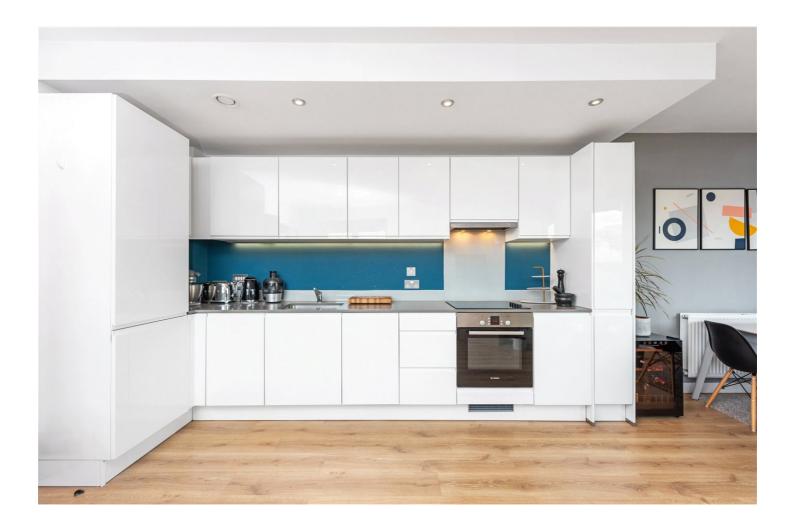

## **DESCRIPTION:**

\*EWS1 COMPLIANT\* A magnificent, double bedroom, apartment positioned on the 6th floor of this popular modern block in E2. Standing at 575sqft, the property has been tastefully decorated and features floor to ceiling windows flooding the property with natural light. The well-proportioned living room opens out onto a private terrace that runs the length of the property. The master bedroom also allows access to the private terrace/garden and includes built in storage, while the property is completed with a modern family bathroom and a plenty of storage space. Friesian House is well insulated, and very energy efficient with a B rated EPC. The development also benefits from a communal roof terrace offering amazing panoramic views of the city skyline and Canary Wharf.