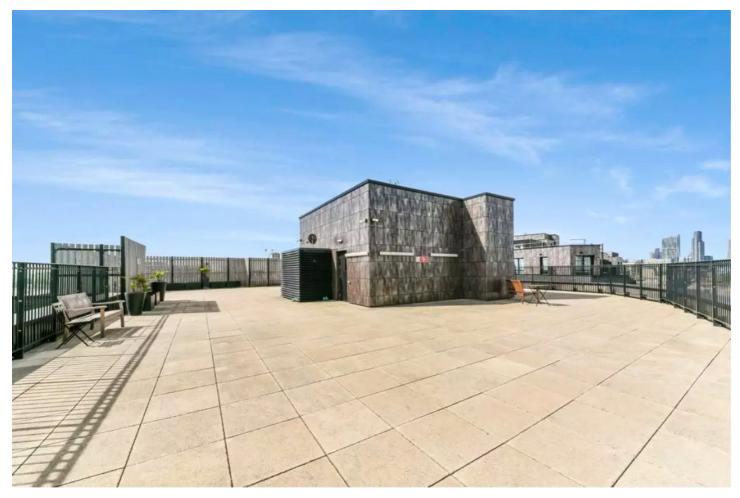

## **DESCRIPTION:**

\*EWS1 COMPLIANT\* A magnificent, double bedroom, apartment positioned on the 6th floor of this popular modern block in E2. Standing at 575sqft, the property has been tastefully decorated and features floor to ceiling windows flooding the property with natural light. The well-proportioned living room opens out onto a private terrace that runs the length of the property. The master bedroom also allows access to the private terrace/garden and includes built in storage, while the property is completed with a modern family bathroom and a plenty of storage space. Friesian House is well insulated, and very energy efficient with a B rated EPC. The development also benefits from a communal roof terrace offering amazing panoramic views of the city skyline and Canary Wharf.