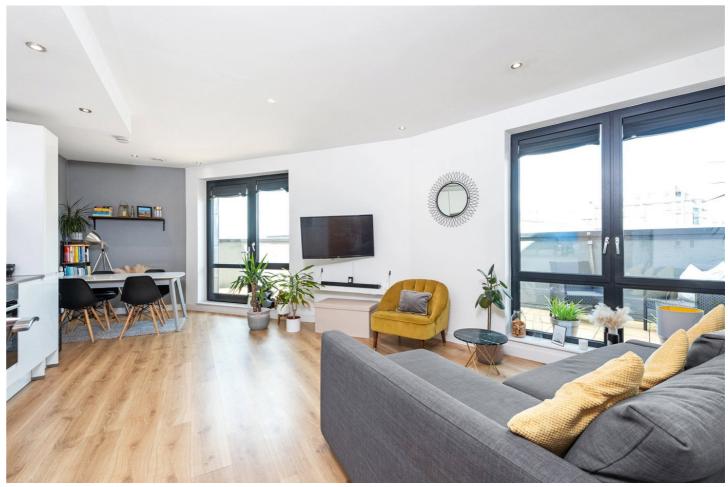

## **DESCRIPTION:**

\*EWS1 COMPLIANT\* A magnificent, double bedroom, apartment positioned on the 6th floor of this popular modern block in E2. Standing at 575sqft, the property has been tastefully decorated and features floor to ceiling windows flooding the property with natural light. The well-proportioned living room opens out onto a private terrace that runs the length of the property. The master bedroom also allows access to the private terrace/garden and includes built in storage, while the property is completed with a modern family bathroom and a plenty of storage space. Friesian House is well insulated, and very energy efficient with a B rated EPC. The development also benefits from a communal roof terrace offering amazing panoramic views of the city skyline and Canary Wharf.