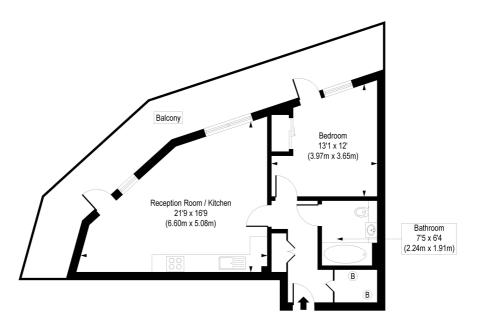

## **Buckhurst Street, E2**

Approx. Gross Internal Floor Area 575 sq. ft / 53.38 sq. m

Sixth Floor

COMPLIANT WITH RICS CODE OF MEASURING PRACTICE Floorplan is for illustrative purposes only and is not to scale. Every attempt has been made to ensure the accuracy of the floorplan shown, however all measurements, futures, fittings and data shown are an approximate interpretation for illustrative purposes only. Liability for errors, omissions or mis-statement through negliquence or otherwise is hereby excluded.

This floorplan is for illustration purposes only and is not to scale. The position and size of doors, windows, appliances and other features are approximate.

Shoreditch | 020 7749 7650 | shoreditch@winkworth.co.uk