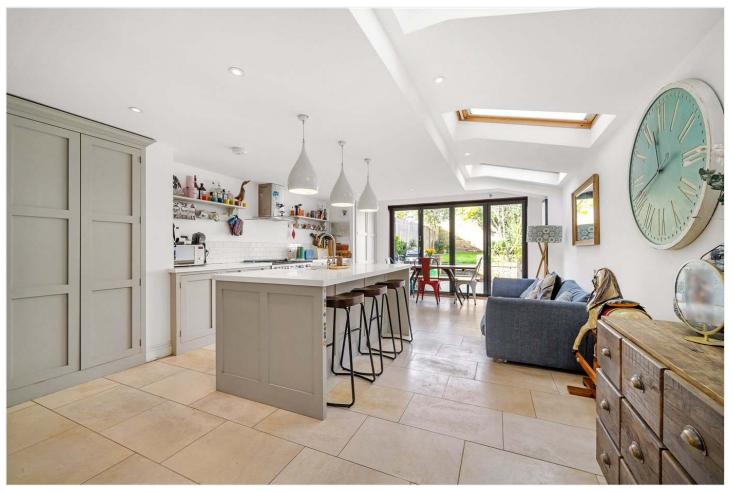

## **DESCRIPTION:**

A substantial four-bedroom family home, situated on a very popular section of Upland Road in SE22. This spacious family home is situated on a popular section of Upland Road, a stone's throw from Peckham Rye park and a short stroll to Lordship Lane. The ground floor comprises two spacious receptions, the main reception boasting high ceilings, engineered wood flooring, plantation shutters and bespoke joinery. The second reception is currently used as a kids playroom, but is finished to a high standard with original fireplace, engineered wood flooring and lots of natural light. The kitchen/ diner has been extended in to the side return and rear, boasting an incredibly large open space with bespoke kitchen, kitchen island, downstairs WC and Bi-Fold doors leading out to a sunny, large, West facing garden.