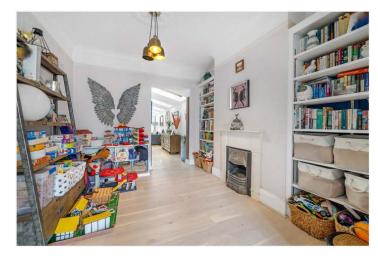

## **DESCRIPTION:**

A substantial four-bedroom family home, situated on a very popular section of Upland Road in SE22. This spacious family home is situated on a popular section of Upland Road, a stone's throw from Peckham Rye park and a short stroll to Lordship Lane. The ground floor comprises two spacious receptions, the main reception boasting high ceilings, engineered wood flooring, plantation shutters and bespoke joinery. The second reception is currently used as a kids playroom, but is finished to a high standard with original fireplace, engineered wood flooring and lots of natural light. The kitchen/ diner has been extended in to the side return and rear, boasting an incredibly large open space with bespoke kitchen, kitchen island, downstairs WC and Bi-Fold doors leading out to a sunny, large, West facing garden.