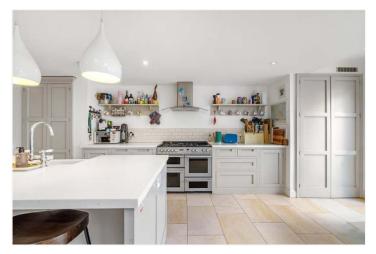

## **DESCRIPTION:**

A substantial four-bedroom family home, situated on a very popular section of Upland Road in SE22. This spacious family home is situated on a popular section of Upland Road, a stone's throw from Peckham Rye park and a short stroll to Lordship Lane. The ground floor comprises two spacious receptions, the main reception boasting high ceilings, engineered wood flooring, plantation shutters and bespoke joinery. The second reception is currently used as a kids playroom, but is finished to a high standard with original fireplace, engineered wood flooring and lots of natural light. The kitchen/ diner has been extended in to the side return and rear, boasting an incredibly large open space with bespoke kitchen, kitchen island, downstairs WC and Bi-Fold doors leading out to a sunny, large, West facing garden.