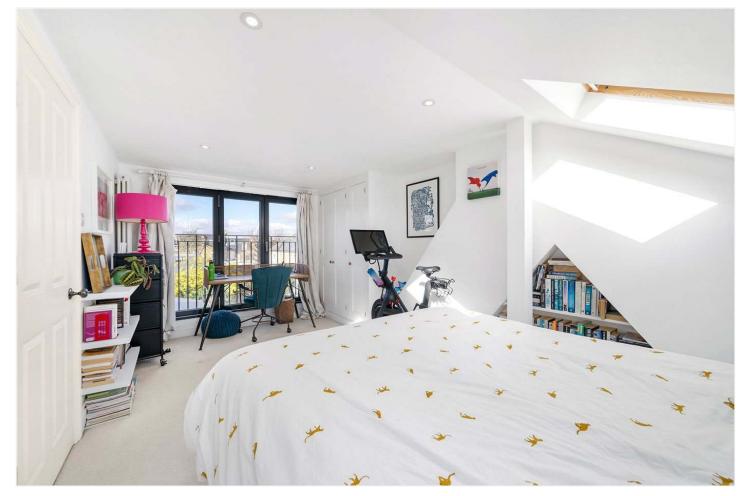

The first floor comprises three double bedrooms, the main to front boast built-in wardrobes and plantation shutters. The first floor also boasts a family bathroom finished to a high standard. The loft has been extended to allow a spacious double en-suite bedroom. There is further potential to extend in to the rear section of the loft STPP.