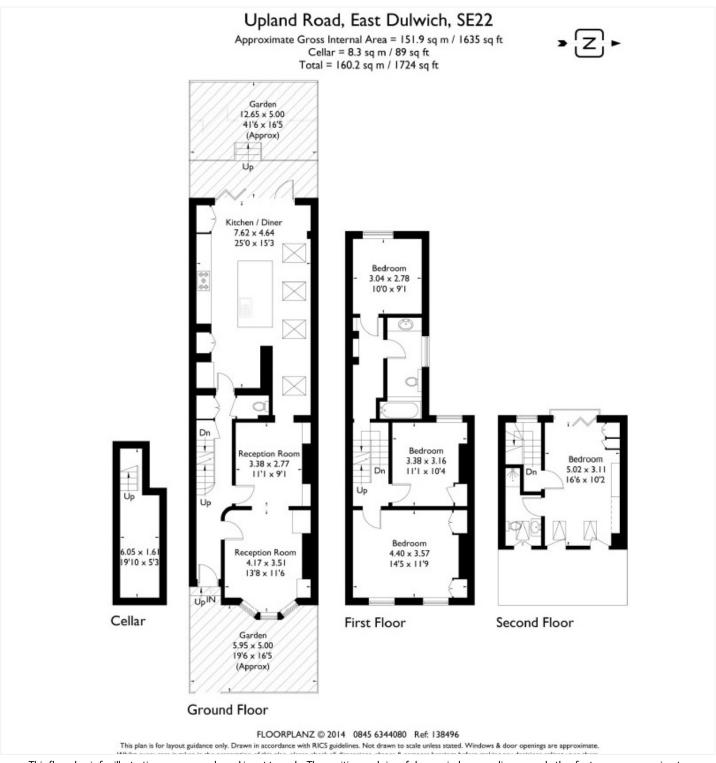

## **AT A GLANCE**

- 4 Bedrooms
- 2 Reception Rooms
- 2 Bathrooms
- Loft Conversion
- House
- Terraced
- Garden
- Period
- Freehold
- Popular Location

This floorplan is for illustration purposes only and is not to scale. The position and size of doors, windows, appliances and other features are approximate.