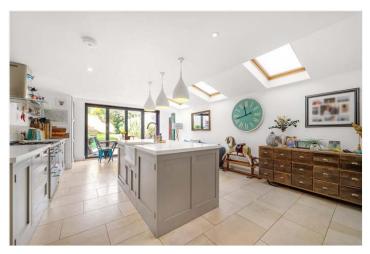

## **DESCRIPTION:**

A substantial four-bedroom family home, situated on a very popular section of Upland Road in SE22. This spacious family home is situated on a popular section of Upland Road, a stone's throw from Peckham Rye park and a short stroll to Lordship Lane. The ground floor comprises two spacious receptions, the main reception boasting high ceilings, engineered wood flooring, plantation shutters and bespoke joinery. The second reception is currently used as a kids playroom, but is finished to a high standard with original fireplace, engineered wood flooring and lots of natural light. The kitchen/ diner has been extended in to the side return and rear, boasting an incredibly large open space with bespoke kitchen, kitchen island, downstairs WC and Bi-Fold doors leading out to a sunny, large, West facing garden.