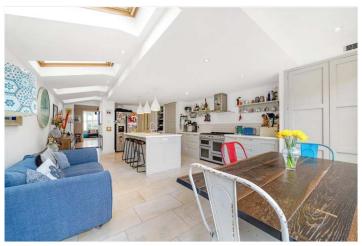

## **DESCRIPTION:**

A substantial four-bedroom family home, situated on a very popular section of Upland Road in SE22. This spacious family home is situated on a popular section of Upland Road, a stone's throw from Peckham Rye park and a short stroll to Lordship Lane. The ground floor comprises two spacious receptions, the main reception boasting high ceilings, engineered wood flooring, plantation shutters and bespoke joinery. The second reception is currently used as a kids playroom, but is finished to a high standard with original fireplace, engineered wood flooring and lots of natural light. The kitchen/ diner has been extended in to the side return and rear, boasting an incredibly large open space with bespoke kitchen, kitchen island, downstairs WC and Bi-Fold doors leading out to a sunny, large, West facing garden.