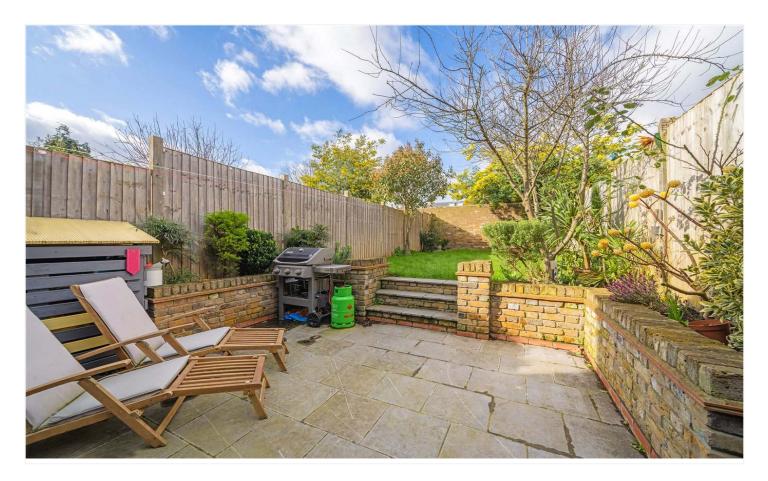

## **DESCRIPTION:**

A substantial four-bedroom family home, situated on a very popular section of Upland Road in SE22. This spacious family home is situated on a popular section of Upland Road, a stone's throw from Peckham Rye park and a short stroll to Lordship Lane. The ground floor comprises two spacious receptions, the main reception boasting high ceilings, engineered wood flooring, plantation shutters and bespoke joinery. The second reception is currently used as a kids playroom, but is finished to a high standard with original fireplace, engineered wood flooring and lots of natural light. The kitchen/ diner has been extended in to the side return and rear, boasting an incredibly large open space with bespoke kitchen, kitchen island, downstairs WC and Bi-Fold doors leading out to a sunny, large, West facing garden.