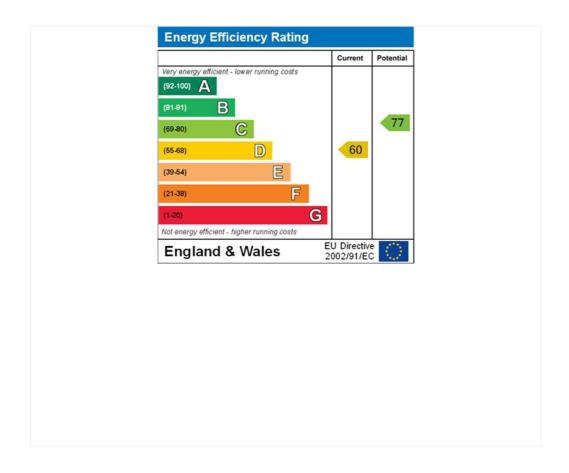

Tenure: Leasehold

**Term:** Expires - 15/07/3012

Service Charge: £15540.92 per annum

**Ground Rent:** £ 0 Annually (subject to increase)

Council Tax Band: F

Where no figures are shown, we have been unable to ascertain the information. All figures that are shown were correct at the time of printing.