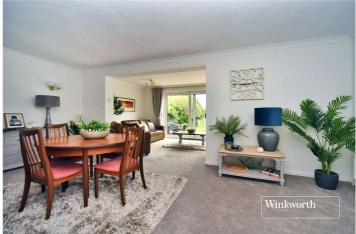

Features on the ground floor include a fitted kitchen/breakfast room along with a spacious, open plan lounge and dining room with large patio doors opening onto a well maintained, southerly facing rear garden. Upstairs, you will find two double bedrooms, both with built in wardrobes, along with a generously proportioned third bedroom. There is also a family bathroom with separate WC.

# **ACCOMMODATION**

**Living Room** - 18'10" x 9'5" (5.74m x 2.87m)

**Dining Room** - 20' x 14'5" (6.1m x 4.4m)

**Kitchen** - 11' x 9'2" (3.35m x 2.8m)

**Bedroom** - 13'7" x 11'2" (4.14m x 3.4m)

**Bedroom** - 12'2" x 10'10" (3.7m x 3.3m)