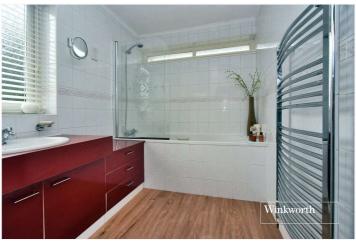

Features on the ground floor include a fitted kitchen/breakfast room along with a spacious, open plan lounge and dining room with large patio doors opening onto a well maintained, southerly facing rear garden. Upstairs, you will find two double bedrooms, both with built in wardrobes, along with a generously proportioned third bedroom. There is also a family bathroom with separate WC.

Bedroom - 10'10" x 9' (3.3m x 2.74m)

**Bathroom** - 10'3" x 6'1" (3.12m x 1.85m)

Separate WC

Rear Garden - Approx 75 feet

Integral Garage - 13'6" x 8'6" (4.11m x 2.6m)

Driveway

No Onward Chain

FIRST FLOOR