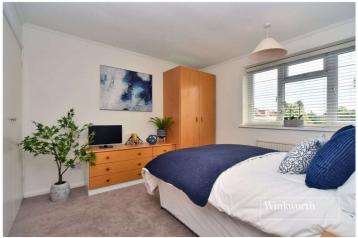

Features on the ground floor include a fitted kitchen/breakfast room along with a spacious, open plan lounge and dining room with large patio doors opening onto a well maintained, southerly facing rear garden. Upstairs, you will find two double bedrooms, both with built in wardrobes, along with a generously proportioned third bedroom. There is also a family bathroom with separate WC.

# **ACCOMMODATION**

**Living Room** - 18'10" x 9'5" (5.74m x 2.87m)

**Dining Room** - 20' x 14'5" (6.1m x 4.4m)

**Kitchen** - 11' x 9'2" (3.35m x 2.8m)

**Bedroom** - 13'7" x 11'2" (4.14m x 3.4m)

**Bedroom** - 12'2" x 10'10" (3.7m x 3.3m)

Bedroom - 10'10" x 9' (3.3m x 2.74m)

**Bathroom** - 10'3" x 6'1" (3.12m x 1.85m)

Separate WC

Rear Garden - Approx 75 feet

Integral Garage - 13'6" x 8'6" (4.11m x 2.6m)

Driveway

No Onward Chain

FIRST FLOOR