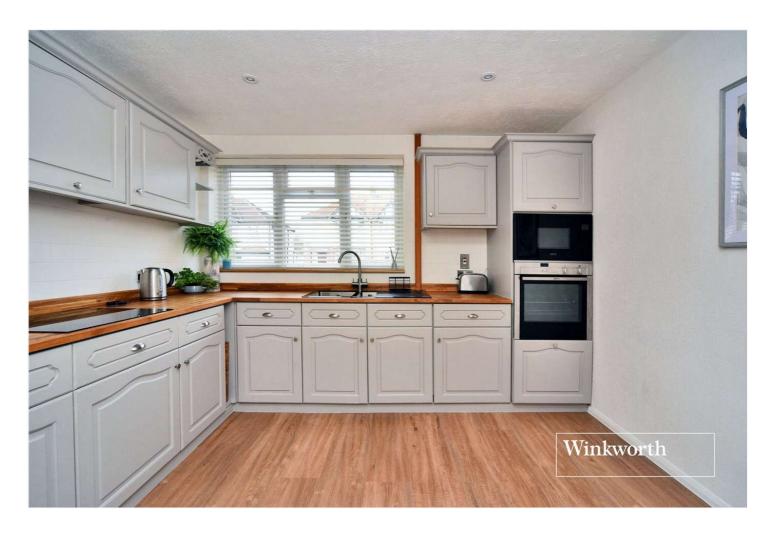

Features on the ground floor include a fitted kitchen/breakfast room along with a spacious, open plan lounge and dining room with large patio doors opening onto a well maintained, southerly facing rear garden. Upstairs, you will find two double bedrooms, both with built in wardrobes, along with a generously proportioned third bedroom. There is also a family bathroom with separate WC.

# **ACCOMMODATION**

**Living Room** - 18'10" x 9'5" (5.74m x 2.87m)

**Dining Room** - 20' x 14'5" (6.1m x 4.4m)

**Kitchen** - 11' x 9'2" (3.35m x 2.8m)

**Bedroom** - 13'7" x 11'2" (4.14m x 3.4m)

**Bedroom** - 12'2" x 10'10" (3.7m x 3.3m)