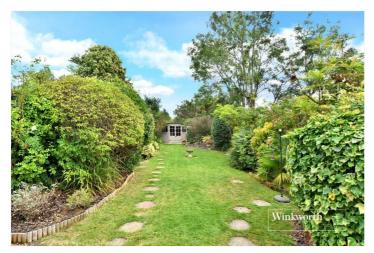

Outside, the property benefits from a well maintained, southerly facing garden which extends to around 75 feet, complete with a large patio area. A particular feature of this property is the additional garden space found at the end of the garden, which was acquired from a neighbour some time ago. This additional space would be ideal for the addition of a garden studio/office/games room etc.