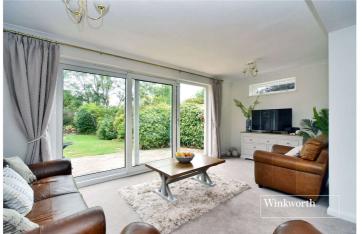

Features on the ground floor include a fitted kitchen/breakfast room along with a spacious, open plan lounge and dining room with large patio doors opening onto a well maintained, southerly facing rear garden. Upstairs, you will find two double bedrooms, both with built in wardrobes, along with a generously proportioned third bedroom. There is also a family bathroom with separate WC.

# **ACCOMMODATION**

**Living Room** - 18'10" x 9'5" (5.74m x 2.87m)

**Dining Room** - 20' x 14'5" (6.1m x 4.4m)

**Kitchen** - 11' x 9'2" (3.35m x 2.8m)

**Bedroom** - 13'7" x 11'2" (4.14m x 3.4m)

**Bedroom** - 12'2" x 10'10" (3.7m x 3.3m)