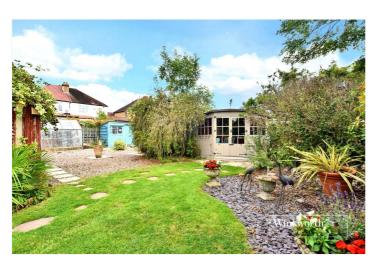

Outside, the property benefits from a well maintained, southerly facing garden which extends to around 75 feet, complete with a large patio area. A particular feature of this property is the additional garden space found at the end of the garden, which was acquired from a neighbour some time ago. This additional space would be ideal for the addition of a garden studio/office/games room etc.