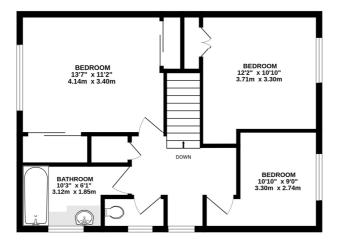

# **ACCOMMODATION**

**Living Room** - 18'10" x 9'5" (5.74m x 2.87m)

**Dining Room** - 20' x 14'5" (6.1m x 4.4m)

**Kitchen** - 11' x 9'2" (3.35m x 2.8m)

**Bedroom** - 13'7" x 11'2" (4.14m x 3.4m)

**Bedroom** - 12'2" x 10'10" (3.7m x 3.3m)

Bedroom - 10'10" x 9' (3.3m x 2.74m)

**Bathroom** - 10'3" x 6'1" (3.12m x 1.85m)

Separate WC

Rear Garden - Approx 75 feet

Integral Garage - 13'6" x 8'6" (4.11m x 2.6m)

Driveway

No Onward Chain

FIRST FLOOR

**GROUND FLOOR** 