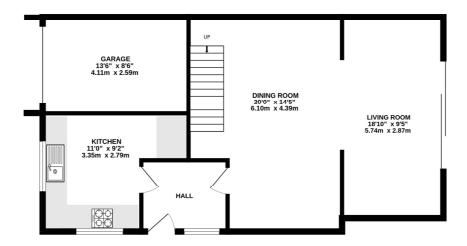

# **ACCOMMODATION**

**Living Room** - 18'10" x 9'5" (5.74m x 2.87m)

**Dining Room** - 20' x 14'5" (6.1m x 4.4m)

**Kitchen** - 11' x 9'2" (3.35m x 2.8m)

**Bedroom** - 13'7" x 11'2" (4.14m x 3.4m)

**Bedroom** - 12'2" x 10'10" (3.7m x 3.3m)

Bedroom - 10'10" x 9' (3.3m x 2.74m)

**Bathroom** - 10'3" x 6'1" (3.12m x 1.85m)

Separate WC

Rear Garden - Approx 75 feet

Integral Garage - 13'6" x 8'6" (4.11m x 2.6m)

Driveway

No Onward Chain

FIRST FLOOR

**GROUND FLOOR** 