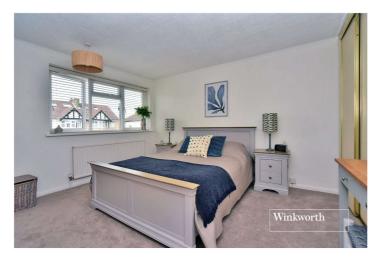

Features on the ground floor include a fitted kitchen/breakfast room along with a spacious, open plan lounge and dining room with large patio doors opening onto a well maintained, southerly facing rear garden. Upstairs, you will find two double bedrooms, both with built in wardrobes, along with a generously proportioned third bedroom. There is also a family bathroom with separate WC.

# **ACCOMMODATION**

**Living Room** - 18'10" x 9'5" (5.74m x 2.87m)

**Dining Room** - 20' x 14'5" (6.1m x 4.4m)

**Kitchen** - 11' x 9'2" (3.35m x 2.8m)

**Bedroom** - 13'7" x 11'2" (4.14m x 3.4m)

**Bedroom** - 12'2" x 10'10" (3.7m x 3.3m)

Bedroom - 10'10" x 9' (3.3m x 2.74m)

**Bathroom** - 10'3" x 6'1" (3.12m x 1.85m)

Separate WC

Rear Garden - Approx 75 feet

Integral Garage - 13'6" x 8'6" (4.11m x 2.6m)

Driveway

No Onward Chain

FIRST FLOOR