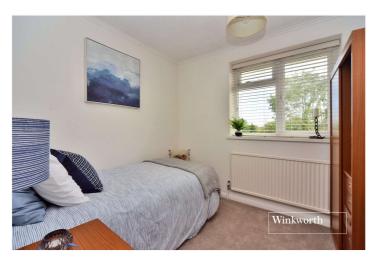

Features on the ground floor include a fitted kitchen/breakfast room along with a spacious, open plan lounge and dining room with large patio doors opening onto a well maintained, southerly facing rear garden. Upstairs, you will find two double bedrooms, both with built in wardrobes, along with a generously proportioned third bedroom. There is also a family bathroom with separate WC.

Bedroom - 10'10" x 9' (3.3m x 2.74m)

**Bathroom** - 10'3" x 6'1" (3.12m x 1.85m)

Separate WC

Rear Garden - Approx 75 feet

Integral Garage - 13'6" x 8'6" (4.11m x 2.6m)

Driveway

No Onward Chain

FIRST FLOOR