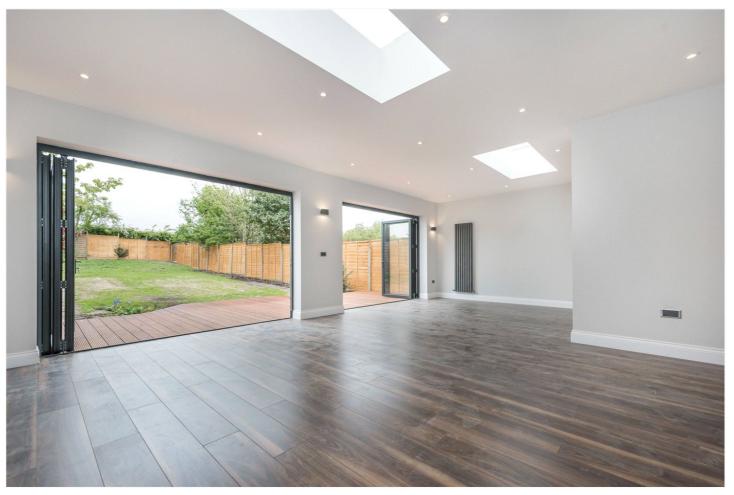

## **DESCRIPTION:**

This three bedroom family home offers spacious living across two floors and all the mod cons you could ask for. The ground floor comprises of a bay fronted reception room, down stairs w/c, large utility room with washer and dryer. The main feature of downstairs is the rear open plan kitchen extension with dining area which is stunning. The kitchen is fitted with full size fridge freezer, integrated cooker and microwave, dishwasher and electric hob.

The rear extension has two sets of bi-folding doors which open to a decked area that leads to the fantastic 90ft + garden. Upstairs you will find three bedrooms, including one master with en-suite and an additional family bathroom. (The bedrooms have since been carpeted)

Additional features include off street parking for two cars, a garage large enough for one car, wooden flooring and nest heating controls.

Managed By Winkworth

Council tax - Band E

Ward - Dudden Hill

Total Area: 163.4 m<sup>2</sup> ... 1759 ft<sup>2</sup> (excluding garden)