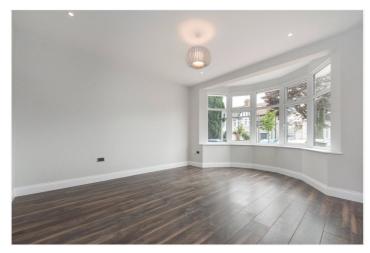

## **DESCRIPTION:**

This three bedroom family home offers spacious living across two floors and all the mod cons you could ask for. The ground floor comprises of a bay fronted reception room, down stairs w/c, large utility room with washer and dryer. The main feature of downstairs is the rear open plan kitchen extension with dining area which is stunning. The kitchen is fitted with full size fridge freezer, integrated cooker and microwave, dishwasher and electric hob.