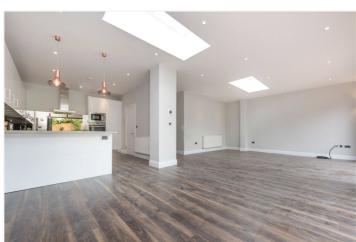

## **DESCRIPTION:**

This three bedroom family home offers spacious living across two floors and all the mod cons you could ask for. The ground floor comprises of a bay fronted reception room, down stairs w/c, large utility room with washer and dryer. The main feature of downstairs is the rear open plan kitchen extension with dining area which is stunning. The kitchen is fitted with full size fridge freezer, integrated cooker and microwave, dishwasher and electric hob.

The rear extension has two sets of bi-folding doors which open to a decked area that leads to the fantastic 90ft + garden. Upstairs you will find three bedrooms, including one master with en-suite and an additional family bathroom. (The bedrooms have since been carpeted)