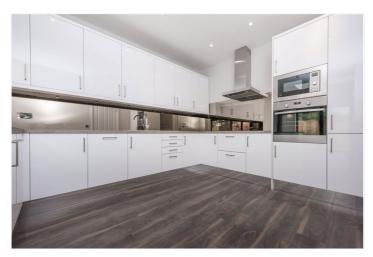

## **DESCRIPTION:**

This three bedroom family home offers spacious living across two floors and all the mod cons you could ask for. The ground floor comprises of a bay fronted reception room, down stairs w/c, large utility room with washer and dryer. The main feature of downstairs is the rear open plan kitchen extension with dining area which is stunning. The kitchen is fitted with full size fridge freezer, integrated cooker and microwave, dishwasher and electric hob.