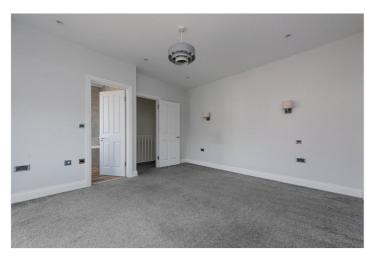

The rear extension has two sets of bi-folding doors which open to a decked area that leads to the fantastic 90ft + garden. Upstairs you will find three bedrooms, including one master with en-suite and an additional family bathroom. (The bedrooms have since been carpeted)