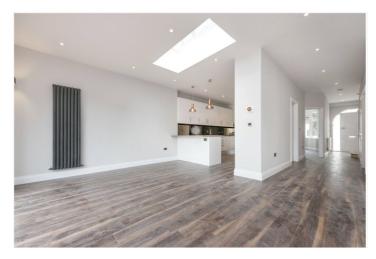

## **DESCRIPTION:**

This three bedroom family home offers spacious living across two floors and all the mod cons you could ask for. The ground floor comprises of a bay fronted reception room, down stairs w/c, large utility room with washer and dryer. The main feature of downstairs is the rear open plan kitchen extension with dining area which is stunning. The kitchen is fitted with full size fridge freezer, integrated cooker and microwave, dishwasher and electric hob.

Additional features include off street parking for two cars, a garage large enough for one car, wooden flooring and nest heating controls.

Managed By Winkworth

Council tax - Band E

Ward - Dudden Hill

Total Area: 163.4 m<sup>2</sup> ... 1759 ft<sup>2</sup> (excluding garden)