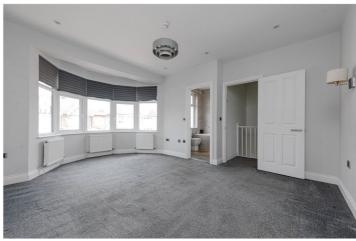

The rear extension has two sets of bi-folding doors which open to a decked area that leads to the fantastic 90ft + garden. Upstairs you will find three bedrooms, including one master with en-suite and an additional family bathroom. (The bedrooms have since been carpeted)