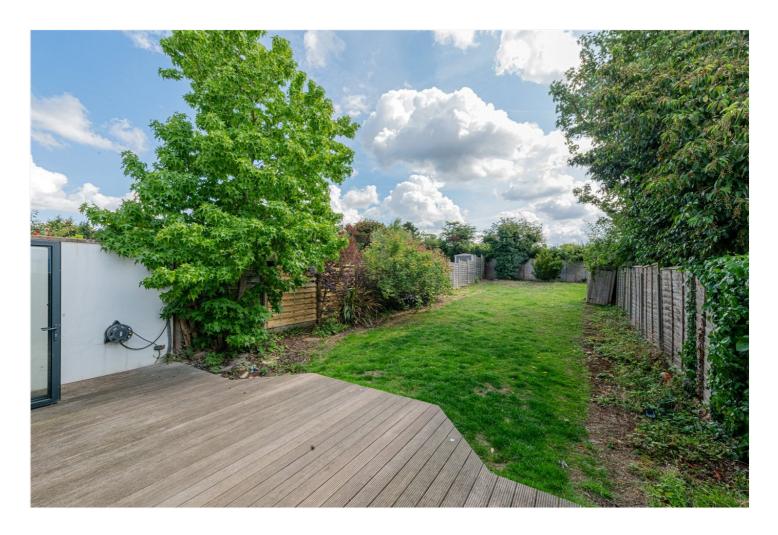

The rear extension has two sets of bi-folding doors which open to a decked area that leads to the fantastic 90ft + garden. Upstairs you will find three bedrooms, including one master with en-suite and an additional family bathroom. (The bedrooms have since been carpeted)

Additional features include off street parking for two cars, a garage large enough for one car, wooden flooring and nest heating controls.

Managed By Winkworth

Council tax - Band E

Ward - Dudden Hill

Total Area: 163.4 m<sup>2</sup> ... 1759 ft<sup>2</sup> (excluding garden)