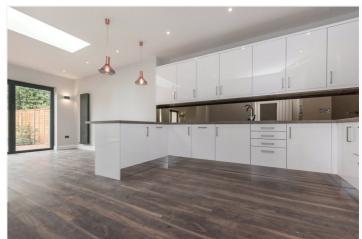

## **DESCRIPTION:**

This three bedroom family home offers spacious living across two floors and all the mod cons you could ask for. The ground floor comprises of a bay fronted reception room, down stairs w/c, large utility room with washer and dryer. The main feature of downstairs is the rear open plan kitchen extension with dining area which is stunning. The kitchen is fitted with full size fridge freezer, integrated cooker and microwave, dishwasher and electric hob.