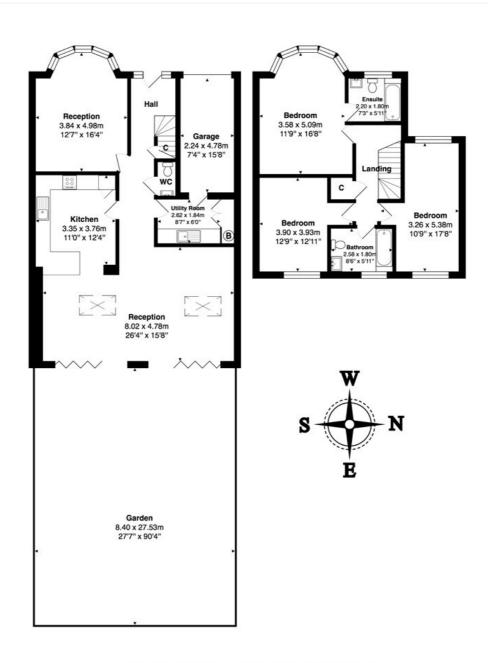

## **DESCRIPTION:**

This three bedroom family home offers spacious living across two floors and all the mod cons you could ask for. The ground floor comprises of a bay fronted reception room, down stairs w/c, large utility room with washer and dryer. The main feature of downstairs is the rear open plan kitchen extension with dining area which is stunning. The kitchen is fitted with full size fridge freezer, integrated cooker and microwave, dishwasher and electric hob.

The rear extension has two sets of bi-folding doors which open to a decked area that leads to the fantastic 90ft + garden. Upstairs you will find three bedrooms, including one master with en-suite and an additional family bathroom. (The bedrooms have since been carpeted)

Additional features include off street parking for two cars, a garage large enough for one car, wooden flooring and nest heating controls.

Managed By Winkworth

Council tax - Band E

Ward - Dudden Hill

Total Area: 163.4 m<sup>2</sup> ... 1759 ft<sup>2</sup> (excluding garden)

All measurements are approximate and for display purposes only

This floorplan is for illustration purposes only and is not to scale. The position and size of doors, windows, appliances and other features are approximate.