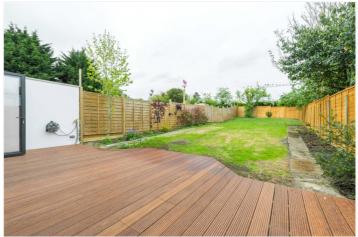

The rear extension has two sets of bi-folding doors which open to a decked area that leads to the fantastic 90ft + garden. Upstairs you will find three bedrooms, including one master with en-suite and an additional family bathroom. (The bedrooms have since been carpeted)

Additional features include off street parking for two cars, a garage large enough for one car, wooden flooring and nest heating controls.

Managed By Winkworth

Council tax - Band E

Ward - Dudden Hill

Total Area: 163.4 m<sup>2</sup> ... 1759 ft<sup>2</sup> (excluding garden)