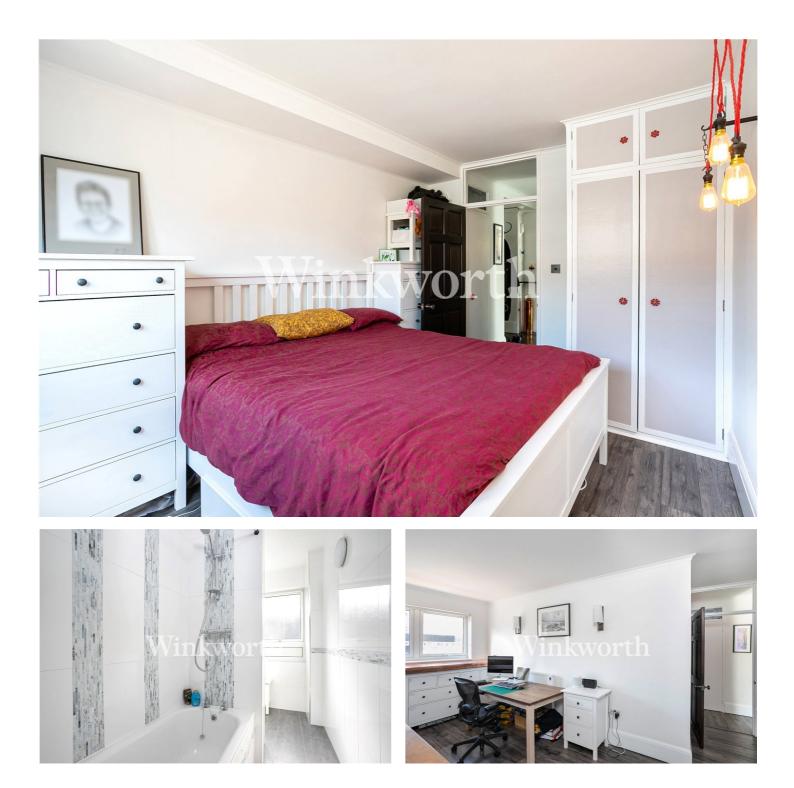

### **DESCRIPTION:**

Found moments from the open spaces of Finsbury Park is this two-bedroom apartment positioned on the 1st floor of this modern lift serviced building built circa 1958. Perfect for first time buyers looking to get onto the London property ladder or anyone looking to reside in a fast moving and idyllic location. Tastefully renovated by the current owners, this apartment combines stylish modern interior design and neutral décor throughout, exuding sophistication from every angle. The property occupies 757 Sq. ft of living accommodation and affords plenty of light throughout. Comprising - two double bedrooms, a lovely bright 18ft. x 16ft. living room, the clean lines and minimal design of the all-white kitchen with high-end siemens appliances complement the modern and elegant surroundings. Viewing is highly recommended.