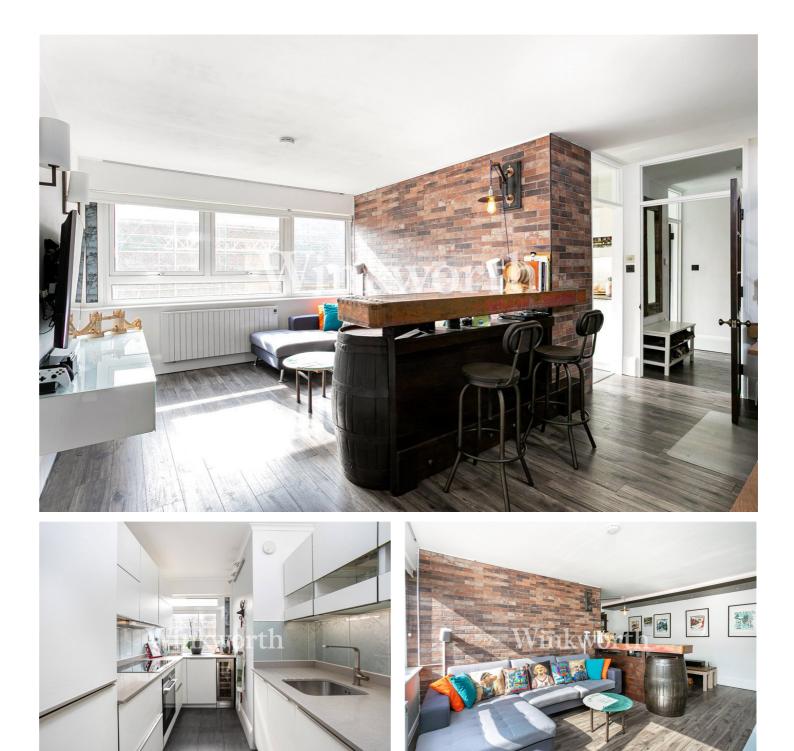

### **DESCRIPTION:**

Found moments from the open spaces of Finsbury Park is this two-bedroom apartment positioned on the 1st floor of this modern lift serviced building built circa 1958. Perfect for first time buyers looking to get onto the London property ladder or anyone looking to reside in a fast moving and idyllic location. Tastefully renovated by the current owners, this apartment combines stylish modern interior design and neutral décor throughout, exuding sophistication from every angle. The property occupies 757 Sq. ft of living accommodation and affords plenty of light throughout. Comprising - two double bedrooms, a lovely bright 18ft. x 16ft. living room, the clean lines and minimal design of the all-white kitchen with high-end siemens appliances complement the modern and elegant surroundings. Viewing is highly recommended.