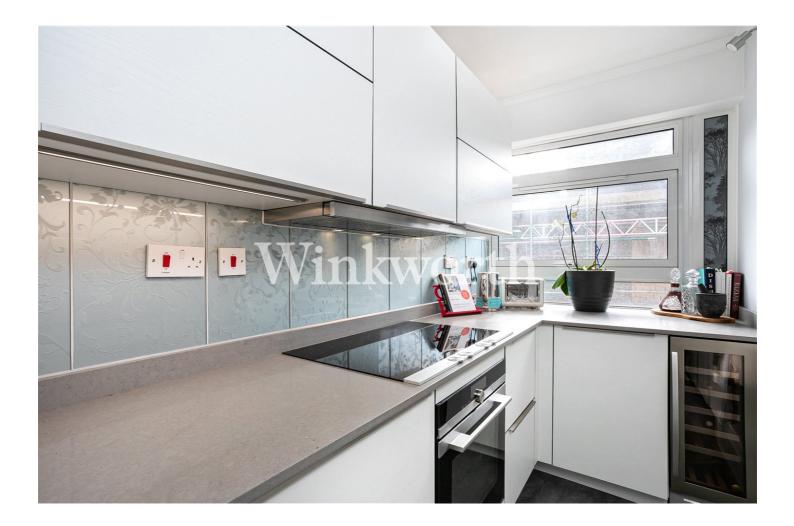

### **DESCRIPTION:**

Found moments from the open spaces of Finsbury Park is this two-bedroom apartment positioned on the 1st floor of this modern lift serviced building built circa 1958. Perfect for first time buyers looking to get onto the London property ladder or anyone looking to reside in a fast moving and idyllic location. Tastefully renovated by the current owners, this apartment combines stylish modern interior design and neutral décor throughout, exuding sophistication from every angle. The property occupies 757 Sq. ft of living accommodation and affords plenty of light throughout. Comprising - two double bedrooms, a lovely bright 18ft. x 16ft. living room, the clean lines and minimal design of the all-white kitchen with high-end siemens appliances complement the modern and elegant surroundings. Viewing is highly recommended.