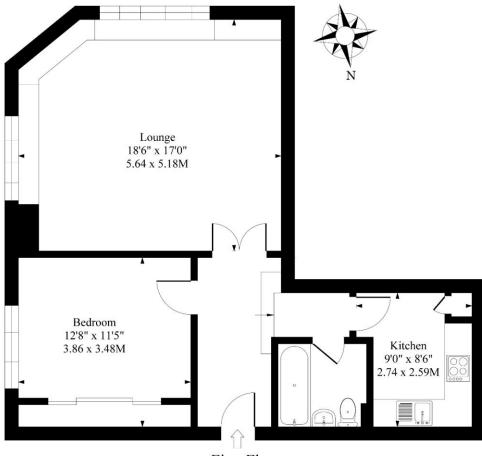

## Citybridge House, 235-245 Goswell Rd EC1

First Floor
Approximate Gross Internal Area 707 Sq Ft - 65.68 Sq M

Measured in according with RICS guidelines. Every attempt is made to ensure accuracy However all measurments are approximate.

The floor plan is illustrative purposes only and is not to scale

Clerkenwell & City | 020 7405 1288 | clerkewnwell@winkworth.co.uk