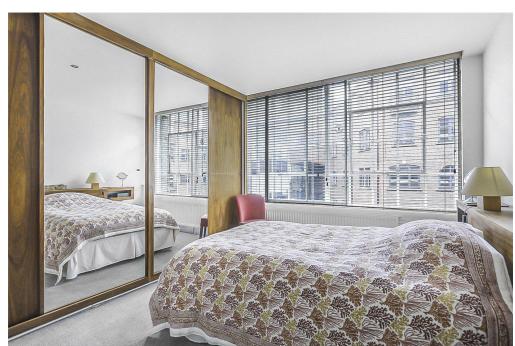

The property has been refurbished to a good standard and is flooded with natural light. The accommodation comprises of an inviting hallway, a generous double bedroom with large Crittall styled windows, a modern Bathroom room that is tiled from floor to ceiling with modern grey subway tiling and a huge dual aspect reception room with Crittall styled windows.