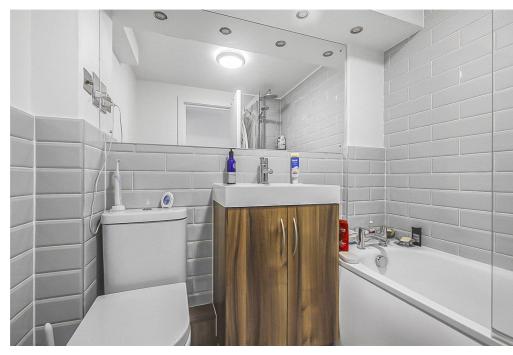

The property has been refurbished to a good standard and is flooded with natural light. The accommodation comprises of an inviting hallway, a generous double bedroom with large Crittall styled windows, a modern Bathroom room that is tiled from floor to ceiling with modern grey subway tiling and a huge dual aspect reception room with Crittall styled windows.