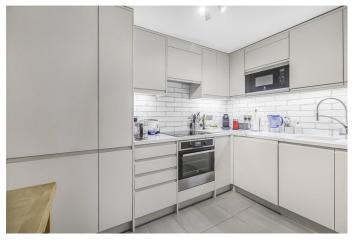

The property has been refurbished to a good standard and is flooded with natural light. The accommodation comprises of an inviting hallway, a generous double bedroom with large Crittall styled windows, a modern Bathroom room that is tiled from floor to ceiling with modern grey subway tiling and a huge dual aspect reception room with Crittall styled windows.