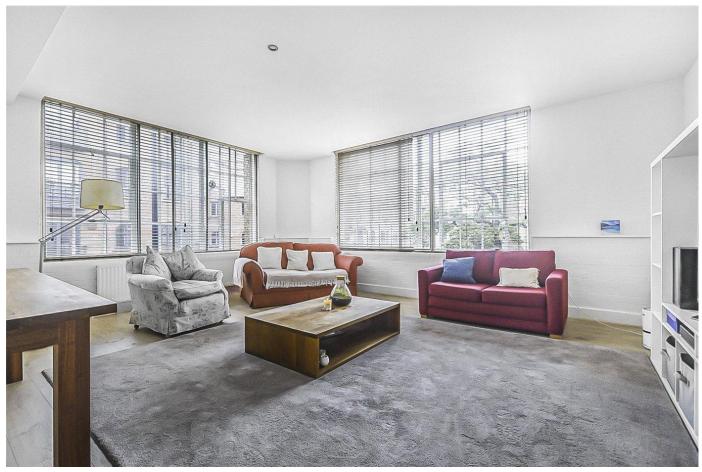

The property has been refurbished to a good standard and is flooded with natural light. The accommodation comprises of an inviting hallway, a generous double bedroom with large Crittall styled windows, a modern Bathroom room that is tiled from floor to ceiling with modern grey subway tiling and a huge dual aspect reception room with Crittall styled windows.