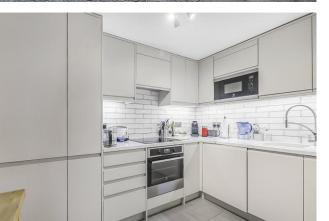

Just off the reception room is a well-proportioned fully integrated kitchen finished with white units that bounce off the natural light, complimented with granite effect worktops and grey brick tiled splashbacks.