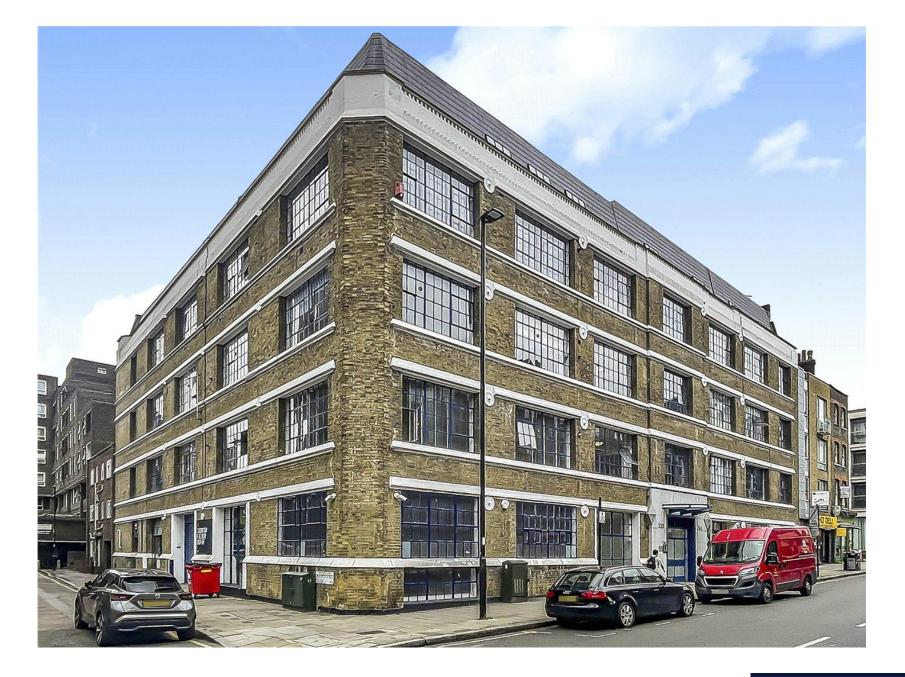

## CITYBRIDGE HOUSE, GOSWELL ROAD, LONDON, EC1V **£685,000 LEASEHOLD APPROX. 95 YEARS REMAINING**

## GOSWELL ROAD, EC1V

Providing 740 square feet of living space, this handsome home is offered to the market in immaculate condition and chain free.

This spacious double bedroom split level apartment is situated on the fourth and fifth floors within this highly impressive warehouse conversion. The property has been refurbished to a good standard and is flooded with natural light.

Goswell Road is ideally situated moments away from all the amenities of Angel's Upper Street and moments away from excellent transport links into the City.

Leasehold approx. 95 years remaining Council Tax Band E Ground Rent approx. £125 p/a Service Charge approx. £3,468 p/a (paid bi-annually)