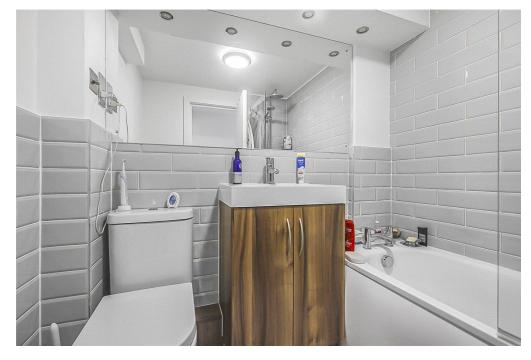

The accommodation comprises of an inviting hallway, a generous double bedroom with large Crittall styled windows and exposed brickwork, a modern shower room that is tiled from floor to ceiling with black slate tiling and a huge reception room with Crittall styled windows and exposed brickwork.