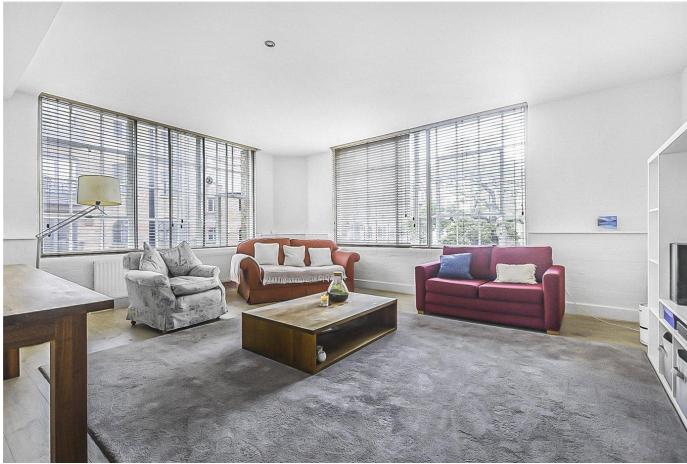

The accommodation comprises of an inviting hallway, a generous double bedroom with large Crittall styled windows and exposed brickwork, a modern shower room that is tiled from floor to ceiling with black slate tiling and a huge reception room with Crittall styled windows and exposed brickwork.