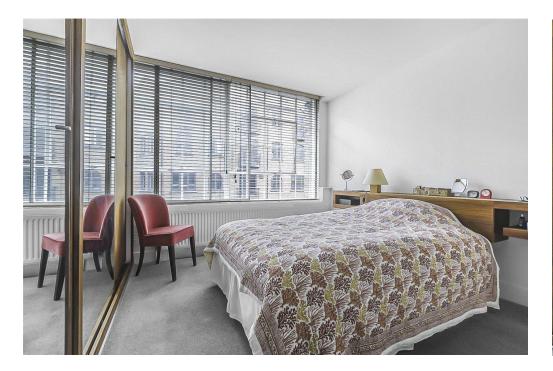

The accommodation comprises of an inviting hallway, a generous double bedroom with large Crittall styled windows and exposed brickwork, a modern shower room that is tiled from floor to ceiling with black slate tiling and a huge reception room with Crittall styled windows and exposed brickwork.