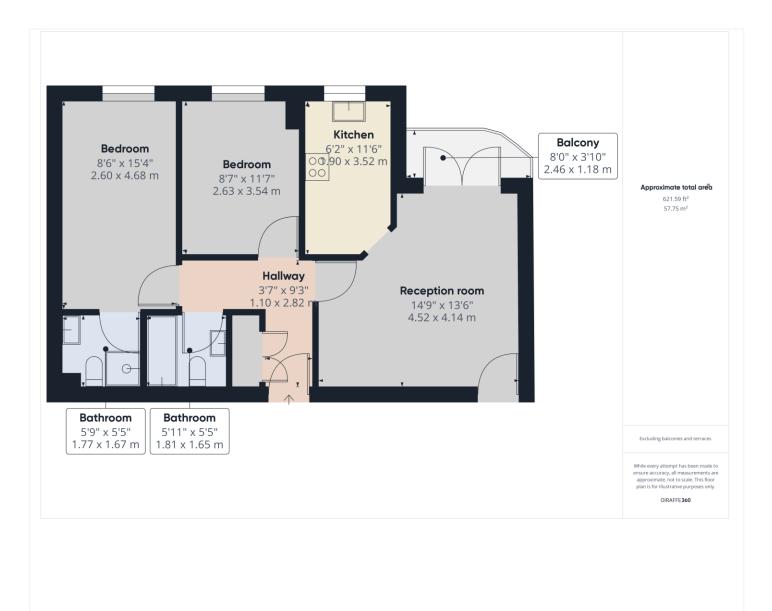

#### **AT A GLANCE**

- Two bedroom apartment
- Town centre location
- Two bathrooms
- Secure allocated parking space
- Council tax band C
- Available 23rd May
- Unfurnished

This floorplan is for illustration purposes only and is not to scale. The position and size of doors, windows, appliances and other features are approximate.