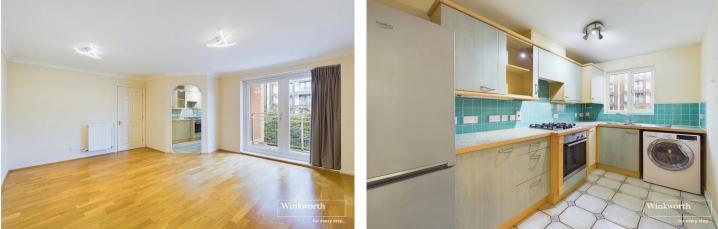

#### **DESCRIPTION:**

A two double bedroom first floor apartment which is well situated in the Reading town centre close to the railway station for commuters and also near the Royal Berkshire Hospital. The property comprises spacious living room, kitchen complete with appliances including a gas hob, two double bedrooms, en suite shower room to the master and a three piece bathroom. Further benefits include a balcony and a secure undercroft allocated parking space. Available 23rd May 2025. Unfurnished.