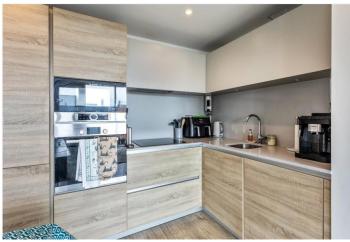

## **DESCRIPTION:**

This stylish two-bedroom flat features a bright and spacious open-plan kitchen and reception room, complemented by sleek engineered wood flooring throughout. The contemporary kitchen is both elegant and functional, offering a range of wall and base units along with integrated appliances. The reception area is flooded with natural light, and double doors open onto a private balcony—perfect for relaxing or entertaining.