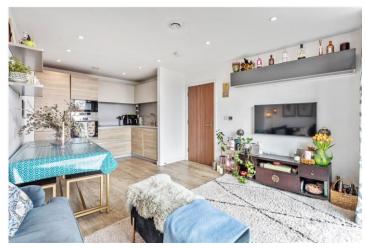

## **DESCRIPTION:**

This stylish two-bedroom flat features a bright and spacious open-plan kitchen and reception room, complemented by sleek engineered wood flooring throughout. The contemporary kitchen is both elegant and functional, offering a range of wall and base units along with integrated appliances. The reception area is flooded with natural light, and double doors open onto a private balcony—perfect for relaxing or entertaining.