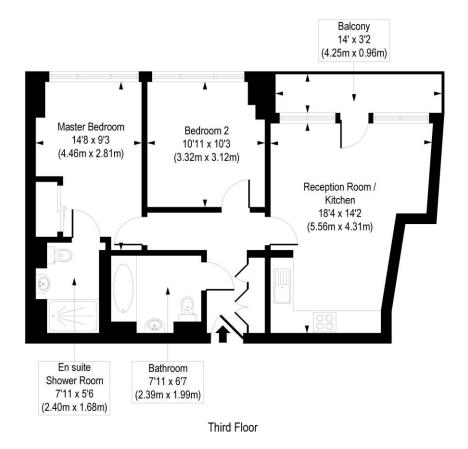

## Tooting High Street, SW17

Approx. Gross Internal Floor Area 659 sq. ft / 61.23 sq. m

COMPLIANT WITH RICS CODE OF MEASURING PRACTICE Floorplan is for illustrative purposes only and is not to scale. Every attempt has been made to ensure the accuracy of the floorplan shown, however all measurements, flotures, fittings and data shown are an approximate interpretation for illustrative purposes only. Liability for errors, omissions or mis-statement through negligence or otherwise is heeply excluded.

This floorplan is for illustration purposes only and is not to scale. The position and size of doors, windows, appliances and other features are approximate.

Tooting I 020 8767 5221 I tooting@winkworth.co.uk