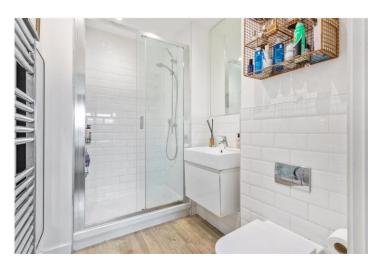

Both bedrooms are generous doubles, finished with engineered wood flooring and double-glazed windows for comfort and efficiency. The master bedroom benefits from a built-in wardrobe and a modern en suite shower room. A separate, stylish main bathroom is fitted with contemporary fixtures and high-quality finishes.