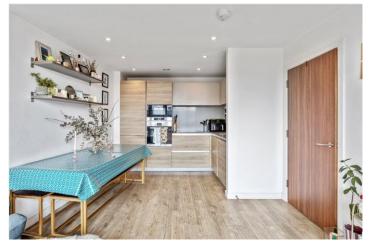

## **DESCRIPTION:**

This stylish two-bedroom flat features a bright and spacious open-plan kitchen and reception room, complemented by sleek engineered wood flooring throughout. The contemporary kitchen is both elegant and functional, offering a range of wall and base units along with integrated appliances. The reception area is flooded with natural light, and double doors open onto a private balcony—perfect for relaxing or entertaining.