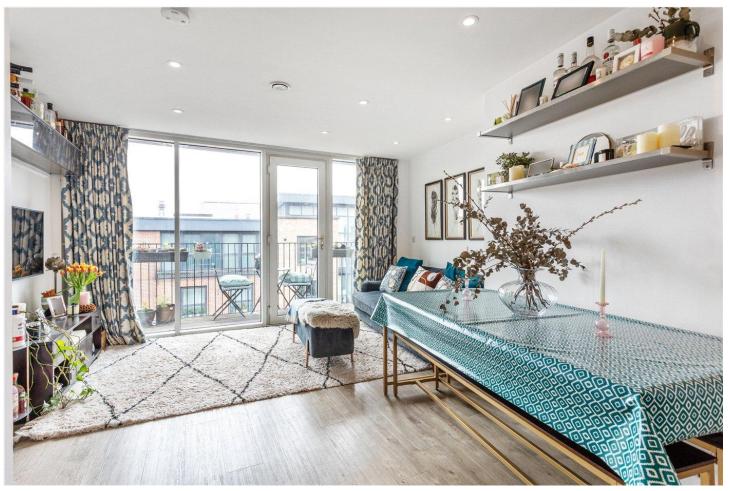

## **DESCRIPTION:**

This stylish two-bedroom flat features a bright and spacious open-plan kitchen and reception room, complemented by sleek engineered wood flooring throughout. The contemporary kitchen is both elegant and functional, offering a range of wall and base units along with integrated appliances. The reception area is flooded with natural light, and double doors open onto a private balcony—perfect for relaxing or entertaining.