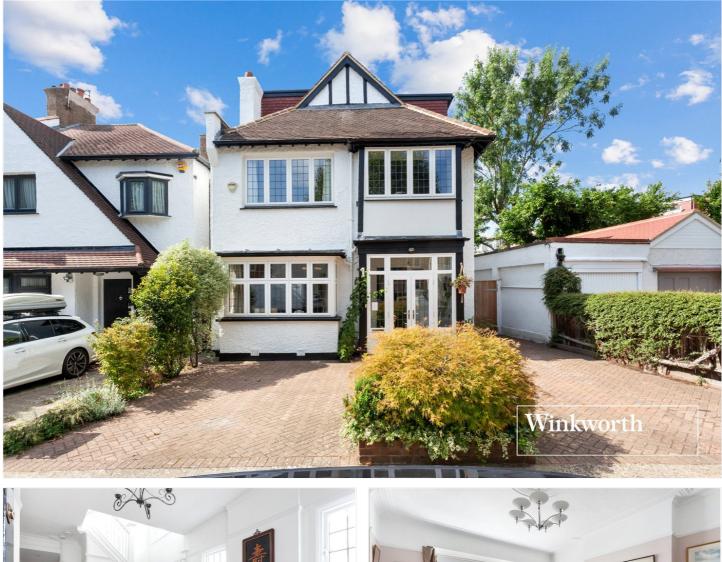

WINDERMERE AVENUE, FINCHLEY, LONDON, N3 £1,850,000 FREEHOLD

A UNIQUE OPPORTUNITY TO AQUIRE A DETACHED HOUSE A WITH A STUNNING REAR GARDEN! IDEAL FOR A GROWING FAMILY!

Finchley | 020 8349 3388 | finchley@winkworth.co.uk

## **DESCRIPTION:**

Set in a prestigious turning within close proximity to local amenities, transport links, recreational parkland and Outstanding Ofsted Rated schools, we are pleased to offer this spacious detached family home. This unique property comprises spacious entrance hallway, front reception room with wood burner fireplace, utility room, downstairs cloakroom, dining room with bi-folding doors leading to an extended open plan kitchen/living/eating area, which overlooks a stunning South West facing rear garden, ideal for a family, with plenty of scope, such as building a swimming pool.

## AT A GLANCE

- DETACHED HOUSE \* TWO LARGE RECEPTIONS
- OPEN PLAN KITCHEN/LIVING/DINING AREA
- BESPOKE SIEMATIC KITCHEN WITH OPEN PLAN MATCHING SIDE BOARD & WALL UNITS
- FIVE BEDROOMS \* FAMILY BATHROOM & SHOWER RM
- EN SUITE & BALCONY TO MASTER
- JULIETTE BALCONY TO LOFT REAR BEDROOM
- A EXCEPTIONAL SOUTH WEST FACING GARDEN
- FULLY FUNCTIONABLE OFFICE OUTBUILDING
- OFF STREET PARKING \* CHAIN FREE