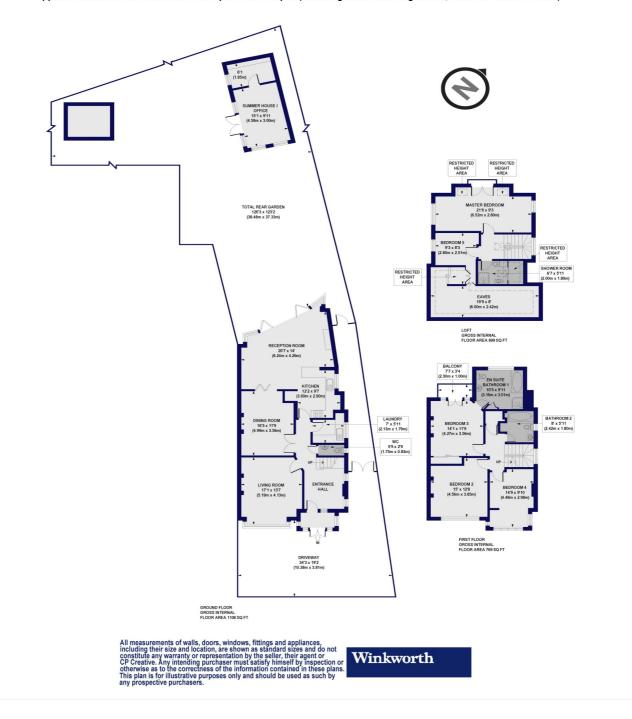

## **DESCRIPTION:**

Set in a prestigious turning within close proximity to local amenities, transport links, recreational parkland and Outstanding Ofsted Rated schools, we are pleased to offer this spacious detached family home. This unique property comprises spacious entrance hallway, front reception room with wood burner fireplace, utility room, downstairs cloakroom, dining room with bi-folding doors leading to an extended open plan kitchen/living/eating area, which overlooks a stunning South West facing rear garden, ideal for a family, with plenty of scope, such as building a swimming pool.

To the first floor there are three double bedrooms, one with en suite and access to balcony with garden views and family bathroom. To the second floor there are two bedrooms and shower room.

Further benefits include a fully working outbuilding to accommodate the 'working from home' life style, off street parking for several cars and being offered on a chain free basis. An internal viewing is highly recommended!

## AT A GLANCE

- DETACHED HOUSE \* TWO LARGE RECEPTIONS
- OPEN PLAN KITCHEN/LIVING/DINING AREA
- BESPOKE SIEMATIC KITCHEN WITH OPEN PLAN MATCHING SIDE BOARD & WALL UNITS
- FIVE BEDROOMS \* FAMILY BATHROOM & SHOWER RM
- EN SUITE & BALCONY TO MASTER
- JULIETTE BALCONY TO LOFT REAR BEDROOM
- A EXCEPTIONAL SOUTH WEST FACING GARDEN
- FULLY FUNCTIONABLE OFFICE OUTBUILDING
- OFF STREET PARKING \* CHAIN FREE

## Windermere Avenue, N3

Approx. Gross Internal Floor Area 2788 sq. ft / 258.99 sq. m (Including Restricted Height Area, Eaves & Summer House)