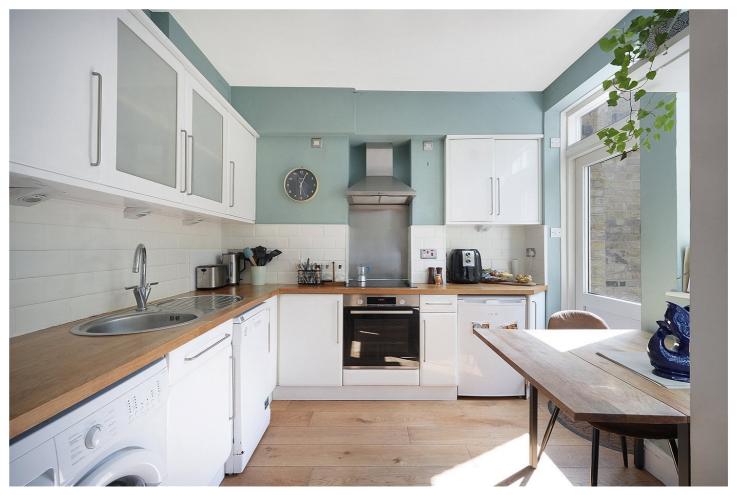

#### **DESCRIPTION:**

This well-presented one-bedroom garden flat is located on the popular Wilmot Street in Bethnal Green. Set within a classic Victorian building, the property has been finished to a high standard, blending modern touches with original character.

The flat features a bright open-plan living and kitchen area with wooden flooring and plenty of natural light. The bedroom is a good-sized double on the east facing side of the building. The bathroom is modern and stylish, with quality fittings throughout.