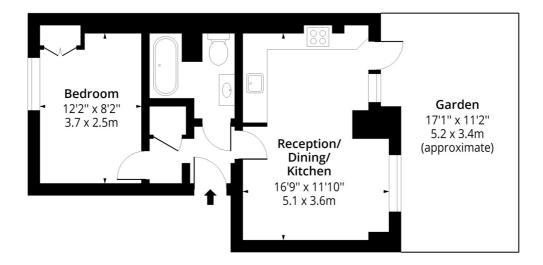

### Wilmot Street, E2

Approx. Gross Internal Area 403 Sq Ft - 37.44 Sq M

### **Lower Ground Floor**

Floor Area 403 Sq Ft - 37.44 Sq M

Measured according to RICS IPMS2. Floor plan is for illustrative purposes only and is not to scale. Every attempt has been made to ensure the accuracy of the floor plan shown, however all measurements, fixtures, fittings and data shown are an approximate interpretation for illustrative purposes only. 1 sq m = 10.76 sq feet.

lpaplus.com

Date: 3/6/2025

This floorplan is for illustration purposes only and is not to scale. The position and size of doors, windows, appliances and other features are approximate.

Shoreditch | 020 7749 7650 | shoreditch@winkworth.co.uk