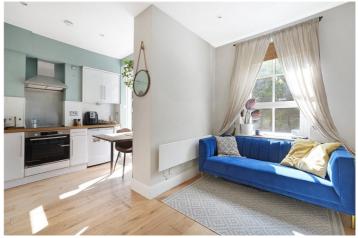

The flat features a bright open-plan living and kitchen area with wooden flooring and plenty of natural light. The bedroom is a good-sized double on the east facing side of the building. The bathroom is modern and stylish, with quality fittings throughout.