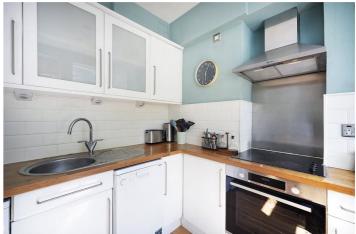

The flat features a bright open-plan living and kitchen area with wooden flooring and plenty of natural light. The bedroom is a good-sized double on the east facing side of the building. The bathroom is modern and stylish, with quality fittings throughout.