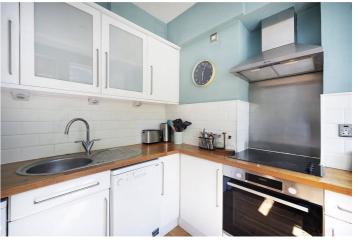

The flat features a bright open-plan living and kitchen area with wooden flooring and plenty of natural light. The bedroom is a good-sized double on the east facing side of the building. The bathroom is modern and stylish, with quality fittings throughout.