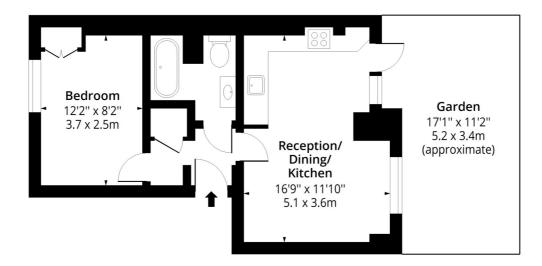

#### Wilmot Street, E2

Approx. Gross Internal Area 403 Sq Ft - 37.44 Sq M

### **Lower Ground Floor**

Floor Area 403 Sq Ft - 37.44 Sq M

Measured according to RICS IPMS2. Floor plan is for illustrative purposes only and is not to scale. Every attempt has been made to ensure the accuracy of the floor plan shown, however all measurements, fixtures, fittings and data shown are an approximate interpretation for illustrative purposes only. 1 sq m = 10.76 sq feet. Ipaplus.com
Date: 3/6/2025