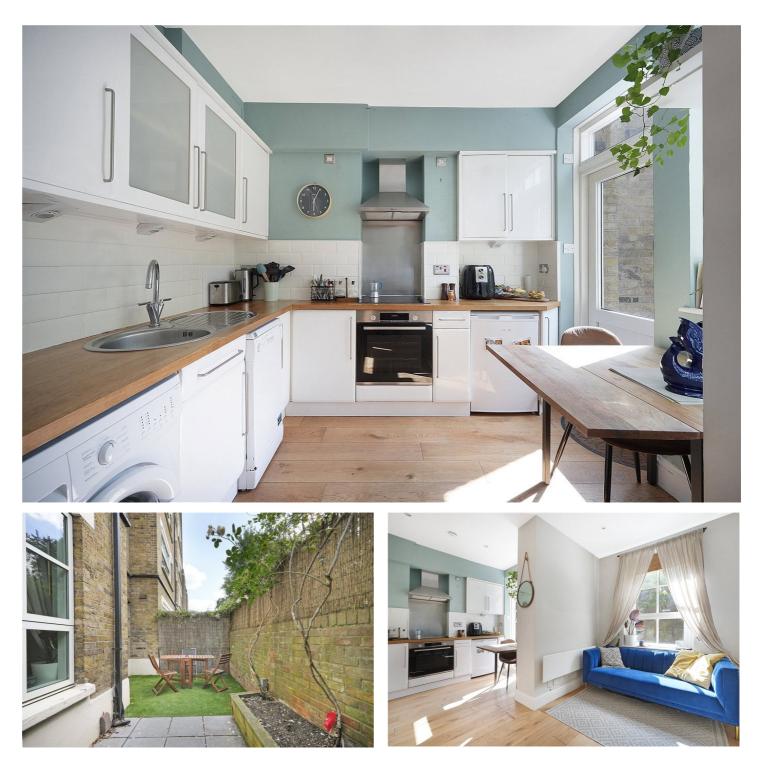

#### **DESCRIPTION**:

This well-presented one-bedroom garden flat is located on the popular Wilmot Street in Bethnal Green. Set within a classic Victorian building, the property has been finished to a high standard, blending modern touches with original character.

The flat features a bright open-plan living and kitchen area with wooden flooring and plenty of natural light. The bedroom is a good-sized double on the east facing side of the building. The bathroom is modern and stylish, with quality fittings throughout.

One of the standout features of this home is the private rear garden, offering a peaceful outdoor space that's ideal for relaxing or entertaining.

The flat is ideally located just a short walk from Bethnal Green Underground and Overground stations, making it easy to get into the City or across London. Local shops, cafes, and green spaces like Victoria Park and London Fields are all nearby, along with vibrant spots like Broadway Market and Columbia Road.