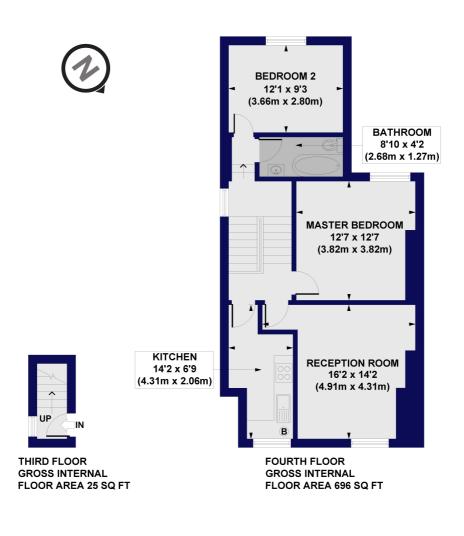

## Alexandra Grove, N4 Approx. Gross Internal Floor Area 721 sq. ft / 66.99 sq. m

All measurements of walls, doors, windows, fittings and appliances, including their size and location, are shown as standard sizes and do not constitute any warranty or representation by the seller, their agent or OF Creative. Any intending purchaser must satisfy himself by inspection or otherwise as to the correctness of the information contained in these plans. This plan is for illustrative purposes only and should be used as such by any prospective purchasers.

Winkworth

This floorplan is for illustration purposes only and is not to scale. The position and size of doors, windows, appliances and other features are approximate.

Highbury | 0207 989 7000 | highbury@winkworth.co.uk