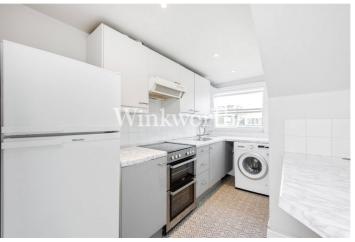

## **DESCRIPTION:**

A stunning, two double bedroom period conversion set across the upper floors of this handsome Victorian building in N4. Standing at 715 sqft, the property offers wonderfully bright, well-proportioned rooms throughout and is offered to the market on a chain free basis. The spacious reception room benefits from a south-east facing sash window which is positioned directly next to a fully equipped kitchen with ample worktop and cupboard space. Both bedrooms are genuine doubles and set on separate levels overlooking the neighbouring gardens. The property is completed with a modern family bathroom and a long lease.