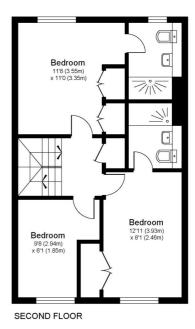

#### VIRGINIA PLACE, KT11

Approximate Gross Internal Floor Area: 118 m sq / 1265 sq ft Garage Area: 14 m sq / 152 sq ft

Total Area: 132 m sq / 1417 sq ft

Whilst every attempt has been made to ensure the accuracy of the floor plan contained here, measurements of doors, windows and rooms are approximate and no responsibility is taken for any error, omission or misstatements. These plans are not to scale and are for representation purposes only as defined by RICS Code of Measuring Practice and should be used as such by any prospective purphaser, Specifically no garbane is given or total square footage of the property if quoted on this plan. Any figure given is for initial guidance only and should not be relied on as a basis of valuation.

This floorplan is for illustration purposes only and is not to scale. The position and size of doors, windows, appliances and other features are approximate.

Weybridge | 01932 854400 | weybridge@winkworth.co.uk