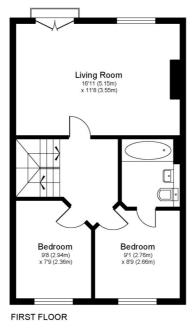

#### VIRGINIA PLACE, KT11

Approximate Gross Internal Floor Area: 118 m sq / 1265 sq ft Garage Area: 14 m sq / 152 sq ft

Total Area: 132 m sq / 1417 sq ft

Whilst every attempt has been made to ensure the accuracy of the floor plan contained here, measurements of doors, windows and rooms are approximate and no responsibility is taken for any error, omission or misstatements. These plans are not to scale and are for representation purposes only as defined by RICS Code of Measuring Practice and should be used as such by any prospective purphaser, Specifically no garbane is given or total square footage of the property if quoted on this plan. Any figure given is for initial guidance only and should not be relied on as a basis of valuation.

This floorplan is for illustration purposes only and is not to scale. The position and size of doors, windows, appliances and other features are approximate.

Weybridge | 01932 854400 | weybridge@winkworth.co.uk