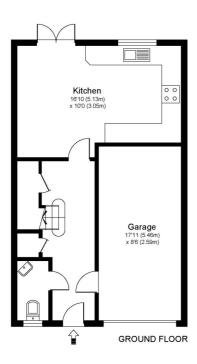

#### VIRGINIA PLACE, KT11

Approximate Gross Internal Floor Area: 118 m sq / 1265 sq ft Garage Area: 14 m sq / 152 sq ft

Total Area: 132 m sq / 1417 sq ft

Whilst every attempt has been made to ensure the accuracy of the floor plan contained here, measurements of doors, windows and rooms are approximate and no responsibility is taken for any error, omission or misstatements. These plans are not to scale and are for representation purposes only as defined by RICS Code of Measuring Practice and should be used as such by any prospective purphaser, Specifically no garbane is given or total square footage of the property if quoted on this plan. Any figure given is for initial guidance only and should not be relied on as a basis of valuation.

This floorplan is for illustration purposes only and is not to scale. The position and size of doors, windows, appliances and other features are approximate.

Weybridge | 01932 854400 | weybridge@winkworth.co.uk