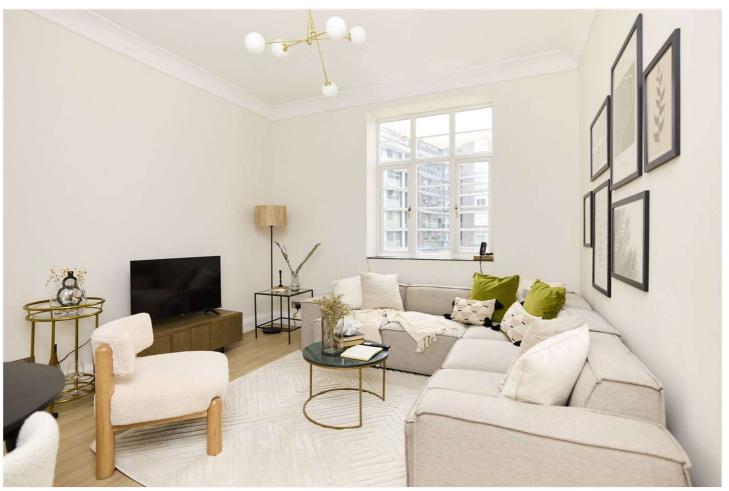

## ORMONDE TERRACE, ST JOHN'S WOOD, LONDON, NW8 £580,000 LEASEHOLD

We are pleased to present this spacious one bedroom apartment, directly opposite Primrose Hill and Regent's Park. The property is in good decorative order throughout and further benefits from 2.8m ceiling heights, a separate kitchen and fitted floor-to-ceiling wardrobes in the bedroom. This peaceful setting is less than 200 metres from London Zoo and less than half a mile away from both St John's Wood High Street and Underground Station (Jubilee Line).

One Bedroom | Bathroom | Reception Room | Separate Kitchen | Lift Access | Leasehold

for every step...

2nd Floor