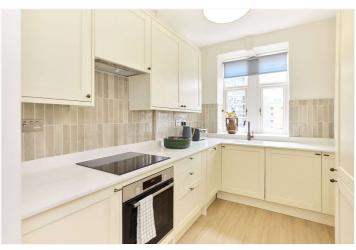

## ORMONDE TERRACE, ST JOHN'S WOOD, LONDON, NW8 £580,000 LEASEHOLD

We are pleased to present this spacious one bedroom apartment, directly opposite Primrose Hill and Regent's Park. The property is in good decorative order throughout and further benefits from 2.8m ceiling heights, a separate kitchen and fitted floor-to-ceiling wardrobes in the bedroom. This peaceful setting is less than 200 metres from London Zoo and less than half a mile away from both St John's Wood High Street and Underground Station (Jubilee Line).

One Bedroom | Bathroom | Reception Room | Separate Kitchen | Lift Access | Leasehold

for every step...

2nd Floor