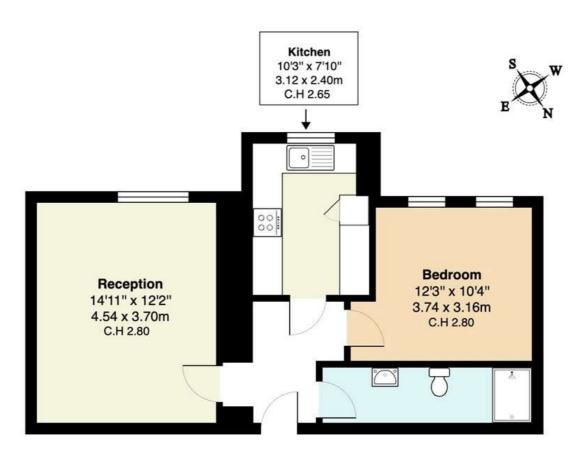

## **Ormonde Terrace NW8**

Total Gross Area: 531 ft2 ... 49.3 m2

C.H: Ceiling Height

All measurements are approximate and for identification guideline purposes only, not to scale. Compliant with the RICS code of measuring practice