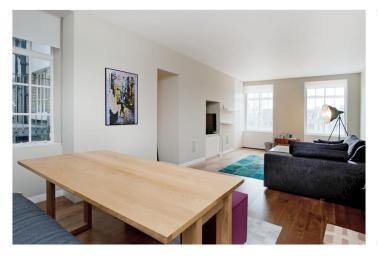

## **DESCRIPTION**

An exceptional, well presented and interior designed fourth floor flat in this prestigious block situated on Brompton Cross. The property which was refurbished in a minimalist style features hard wood floors throughout, concealed storage and a high quality kitchen and shower room. St George's Court benefits from a resident porter, two lifts and is moments from South Kensington.

## **ACCOMMODATION**

Long Let, 1 Bedroom, 1 Reception Room, 1 Bathroom, Flat/Apartment, Upper Floor with Lift, Residents Parking, Period, Town/City, Furnished, 640 Approx Sq Ft