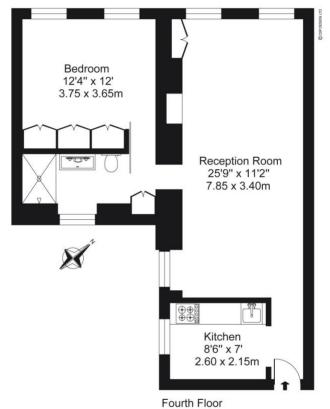

## 46 St George's Court Knightsbridge, London SW3

Approximate Gross Internal Floor Area 640 sq ft / 59.4 sq m

i odrui i iooi

ILLUSTRATION FOR IDENTIFICATION PURPOSES ONLY

ALL MEASUREMENTS ARE MAXIMUM, AND INCLUDE WINDOW BAYS AND WARDROBES WHERE APPLICABLE THIS PLAN MUST NOT BE REPRODUCED BY ANY OTHER PERSON WITHOUT PERMISSION.

This floorplan is for illustration purposes only and is not to scale. The position and size of doors, windows, appliances and other features are approximate.

Knightsbridge & Chelsea | 0207 589 6616 | knightsbridge@winkworth.co.uk