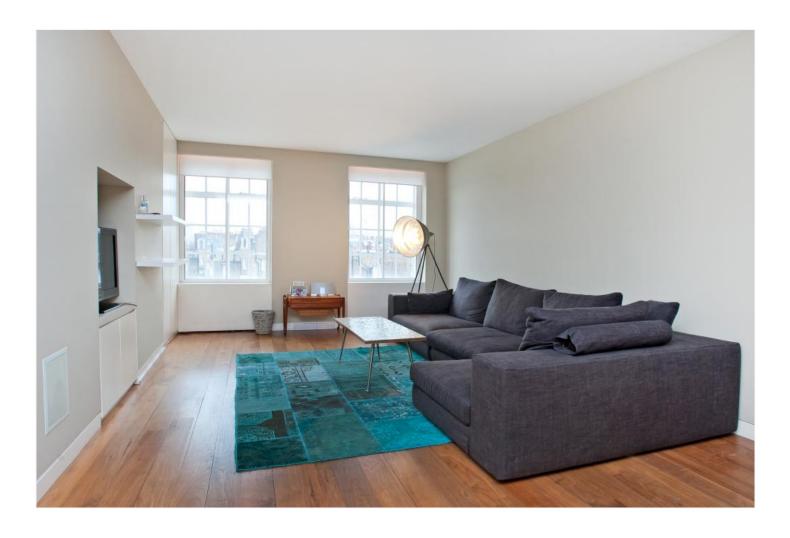

## **DESCRIPTION**

An exceptional, well presented and interior designed fourth floor flat in this prestigious block situated on Brompton Cross. The property which was refurbished in a minimalist style features hard wood floors throughout, concealed storage and a high quality kitchen and shower room. St George's Court benefits from a resident porter, two lifts and is moments from South Kensington.

## **ACCOMMODATION**

Long Let, 1 Bedroom, 1 Reception Room, 1 Bathroom, Flat/Apartment, Upper Floor with Lift, Residents Parking, Period, Town/City, Furnished, 640 Approx Sq Ft