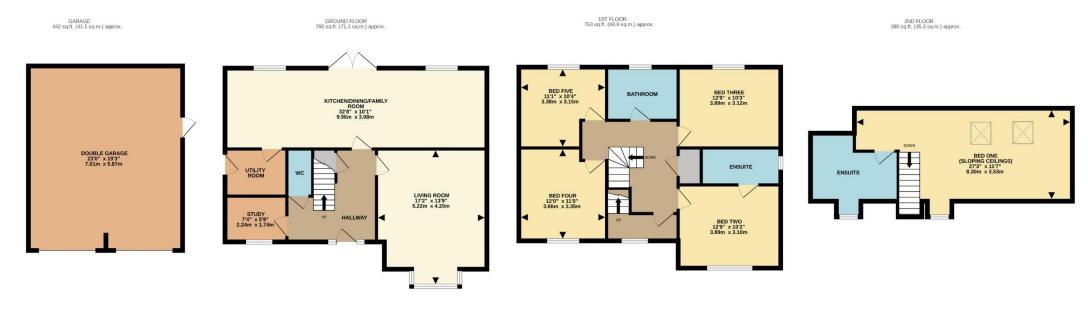

#### TOTAL FLOOR AREA: 2340 sq.ft. (217.3 sq.m.) approx.

Whilst every attempt has been made to ensure the accuracy of the floorplan contained here, measurements of doors, windows, rooms and any other items are approximate and no responsibility is taken for any error, omission or mis-statement. This plan is for illustrative purposes only and should be used as such by any prospective purchaser. The services, systems and appliances shown have not been tested and no guarantee as to their operability or efficiency can be given.

Made with Metropix ©2025