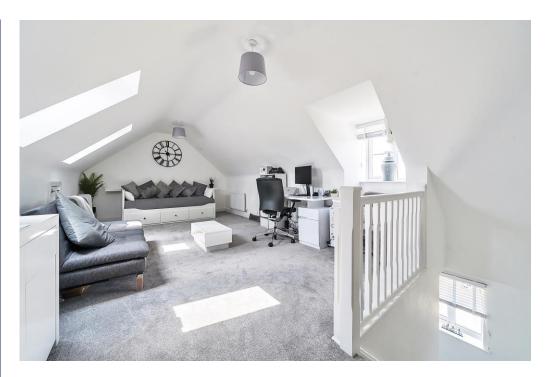

Heading up again to the top floor is the stunning main bedroom that offers tremendous space and has a large en-suite shower room.

Externally, there is a large south facing garden to the rear, which has paved terraces and a good size lawn. There is also an outside tap and power point.