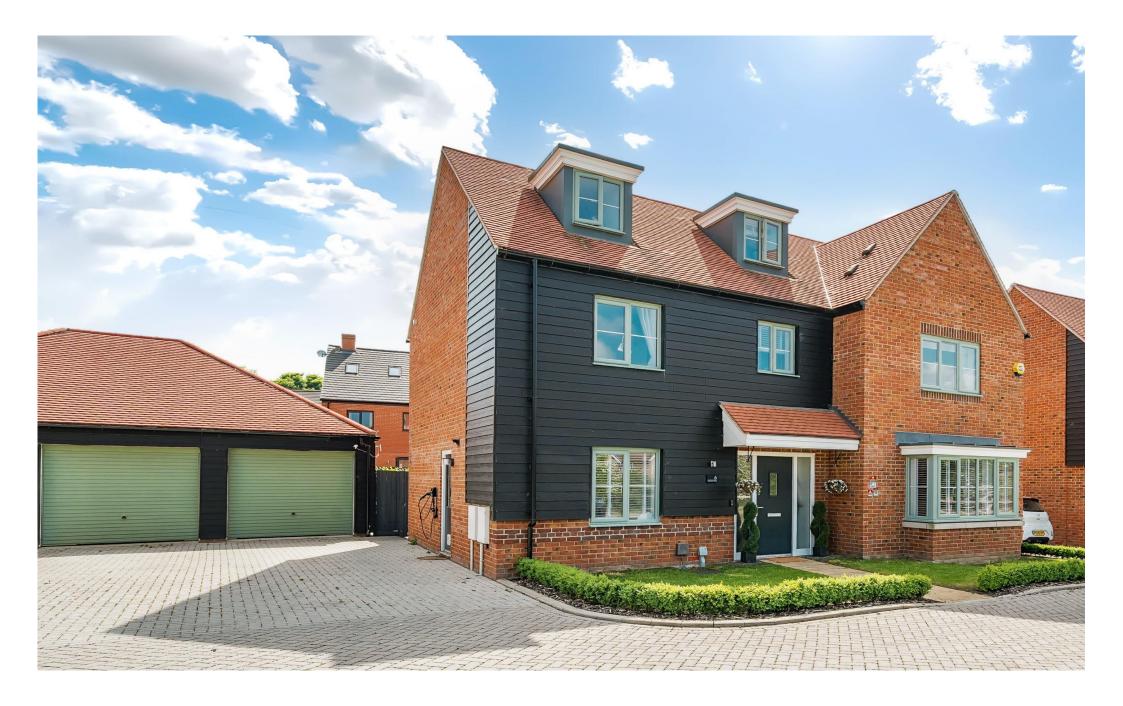

#### **Freshfields Close**

Basingstoke RG23 7GQ

## **Description**

This spacious five bedroom detached house was built in 2021 and has been occupied by the owners since then – this is the first time it has been offered for rent.

It has a good position on the edge of this modern development and has a stylish interior with a light décor enhancing the sense of space. It is an ideal family home. The house has a wide central hallway. Off to the right is the living room, which has a deep bay window. To the left is the study and straight ahead is the very attractive kitchen/dining/family room — a sociable open plan space that stretches right across the rear of the house.