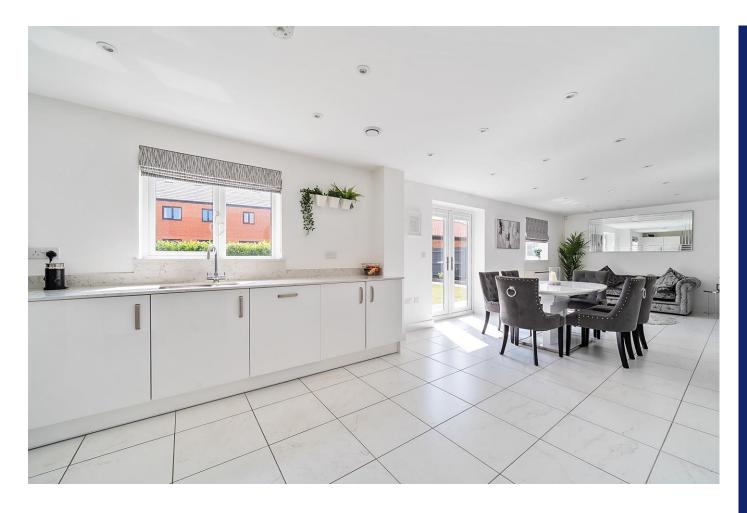

## **Description**

This spacious five bedroom detached house was built in 2021 and has been occupied by the owners since then – this is the first time it has been offered for rent.

It has a good position on the edge of this modern development and has a stylish interior with a light décor enhancing the sense of space. It is an ideal family home. The house has a wide central hallway. Off to the right is the living room, which has a deep bay window. To the left is the study and straight ahead is the very attractive kitchen/dining/family room — a sociable open plan space that stretches right across the rear of the house.

The kitchen area has been fitted with white high gloss finish units with soft close cupboards and drawers, complemented by marble work surfaces. There is an inset 1½ bowl sink and an inset induction hob with hood. Further integrated appliances include an oven and grill, dishwasher and fridge/freezer.