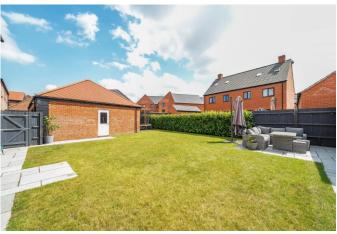

Heading up again to the top floor is the stunning main bedroom that offers tremendous space and has a large en-suite shower room.

Externally, there is a large south facing garden to the rear, which has paved terraces and a good size lawn. There is also an outside tap and power point.