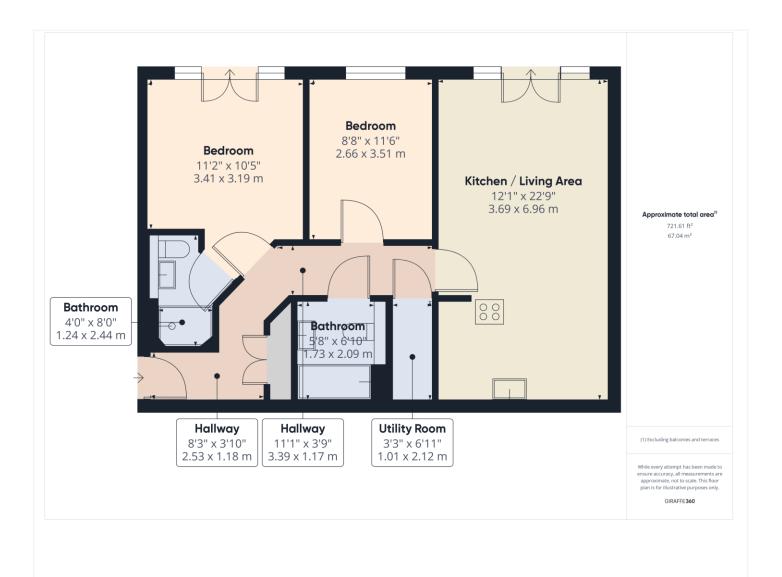

## **DESCRIPTION:**

This contemporary two-bedroom apartment, located on the 3rd floor of a purpose-built development, is a must-see property with no onward chain. The apartment offers a spacious and modern living environment. The master bedroom features an ensuite, while a family bathroom serves the second bedroom. The modern open-plan kitchen/dining/living area leads out to a large balcony, perfect for enjoying the outdoors.

## **AT A GLANCE**

- No Onward Chain
- Close To Reading Town Centre & Train station
- Two Double Bedrooms
- Ensuite To Master Bedroom
- Third Floor With No Lift
- Balcony
- Allocated parking

This floorplan is for illustration purposes only and is not to scale. The position and size of doors, windows, appliances and other features are approximate.