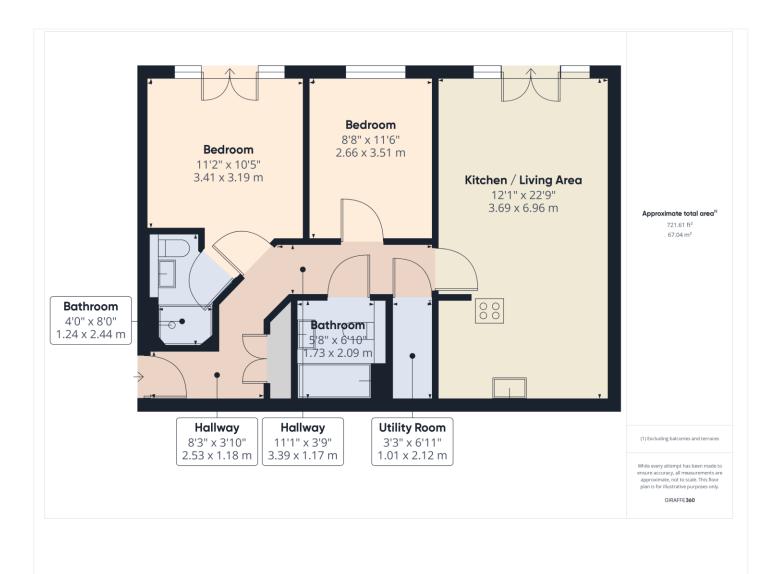

## **DESCRIPTION:**

This contemporary two-bedroom apartment, located on the 3rd floor of a purpose-built development, is a must-see property with no onward chain. Although there is no lift, the apartment offers a spacious and modern living environment. The master bedroom features an ensuite, while a family bathroom serves the second bedroom. The modern open-plan kitchen/dining/living area leads out to a large balcony, perfect for enjoying the outdoors.

## **AT A GLANCE**

- No Onward Chain
- Close To Reading Town
   Centre & Train station
- Two Double Bedrooms
- Ensuite To Master Bedroom
- Third Floor With No Lift
- Balcony
- Allocated parking

This floorplan is for illustration purposes only and is not to scale. The position and size of doors, windows, appliances and other features are approximate.