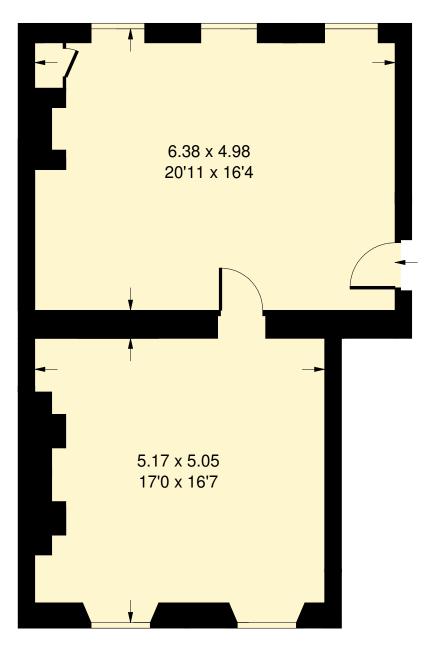

#### Accommodation

The accommodation comprises the following areas:

| Name  | sq ft | sq m  | Availability |
|-------|-------|-------|--------------|
| 1st   | 632   | 58.71 | Available    |
| Total | 632   | 58.71 |              |

# **Craven Street, WC2**

Approx. Gross Internal Area 58.7 sq m / 632 sq ft

**First Floor**