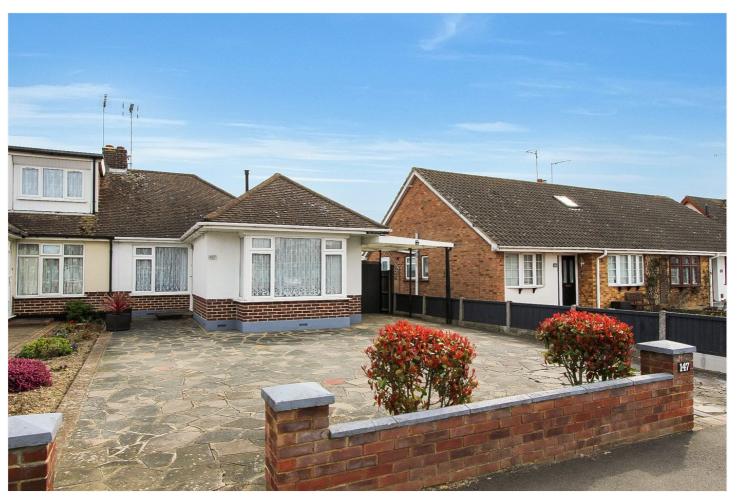

THE FAIRWAY, LEIGH ON SEA OIEO:-£385,000 FREEHOLD

## A LOVELY TWO BED SEMI DETACHED BUNGALOW WITH CONSERVATORY AND OFF-STREET PARKING

Leigh On Sea | 01702 470625 | leighonsea@winkworth.co.uk

for every step...

## **DESCRIPTION:**

Winkworth of Leigh are delighted to bring to the market this twobedroom semi-detached bungalow situated on the desirable Belfair's estate, close to the country park and golf course

The accommodation consists of two double bedrooms, lounge/diner, kitchen, shower room and conservatory, outside there is a east facing garden, a carport, garage and block paved driveway providing off street parking for several cars.

Exterior: -

Front: - Paved driveway offering parking for numerous cars and garage.

Rear Garden: - East facing garden commencing with a patio area leading to lawn area and flower boarders. Garden shed.

This floorplan is for illustration purposes only and is not to scale. The position and size of doors, windows, appliances and other features are approximate.