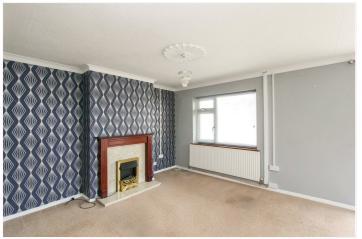

Lounge/Diner: - 20 x 12'8 >8'3. Double glazed windows to rear and side with door to conservatory. Radiator.

Conservatory: -18 x 7'9. Double glazed window to rear and double opening doors to rear leading to rear garden.