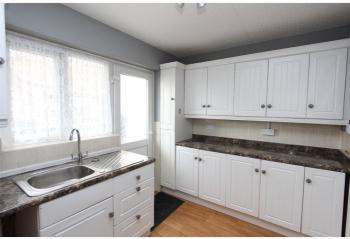

Kitchen: - Double glazed window and door to side. Fitted kitchen

comprising of working surfaces with base units below and eye-level units above. Inset stainless steel sink unit space for kitchen appliances.