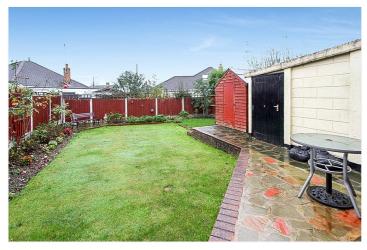

Exterior: -

Front: - Paved driveway offering parking for numerous cars and garage.

Rear Garden: - East facing garden commencing with a patio area leading to lawn area and flower boarders. Garden shed.

This floorplan is for illustration purposes only and is not to scale. The position and size of doors, windows, appliances and other features are approximate.