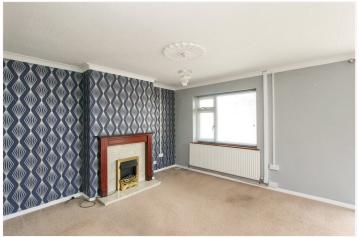

Lounge/Diner: - 20 x 12'8 >8'3. Double glazed windows to rear and side with door to conservatory. Radiator.

Conservatory: -18 x 7'9. Double glazed window to rear and double opening doors to rear leading to rear garden.