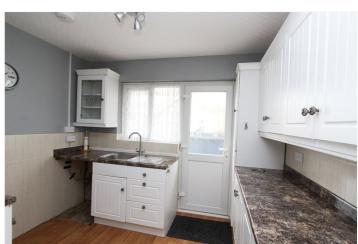

Kitchen: - Double glazed window and door to side. Fitted kitchen

comprising of working surfaces with base units below and eye-level units above. Inset stainless steel sink unit space for kitchen appliances.