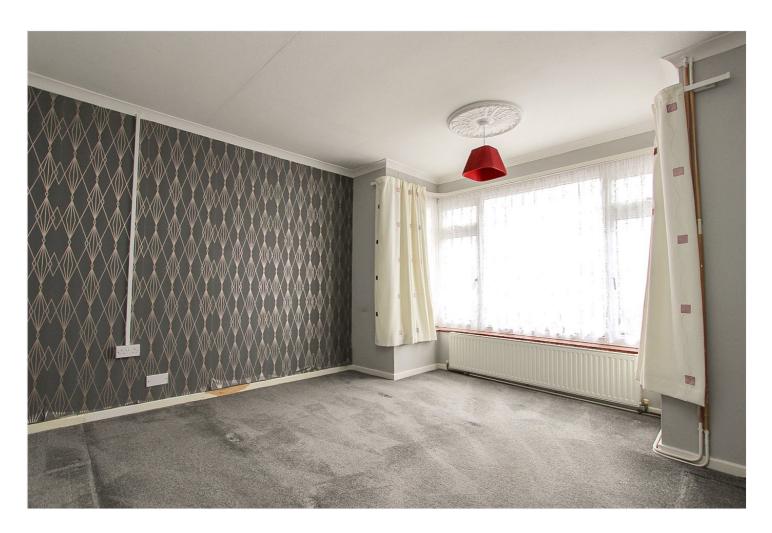

Bedroom One 17'7 x 12'04. Double glazed bay window to front. Radiator and coving to ceiling.

Bedroom Two: - 9'7 x 7'8. Double glazed window to front. Radiator.

Shower Room: - Two double glazed obscure window to side. Shower cubicle, Low level wc and wash hand basin set in a vanity unit.