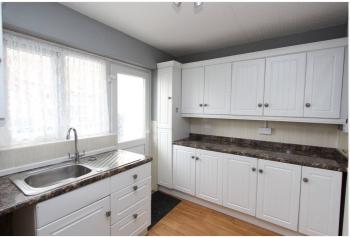

Kitchen: - Double glazed window and door to side. Fitted kitchen

comprising of working surfaces with base units below and eye-level units above. Inset stainless steel sink unit space for kitchen appliances.