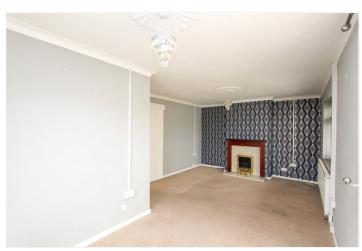

Lounge/Diner: - 20 x 12'8 >8'3. Double glazed windows to rear and side with door to conservatory. Radiator.

Conservatory: -18 x 7'9. Double glazed window to rear and double opening doors to rear leading to rear garden.