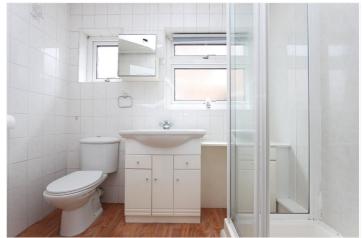

Bedroom One 17'7 x 12'04. Double glazed bay window to front. Radiator and coving to ceiling.

Bedroom Two: - 9'7 x 7'8. Double glazed window to front. Radiator.

Shower Room: - Two double glazed obscure window to side. Shower cubicle, Low level wc and wash hand basin set in a vanity unit.