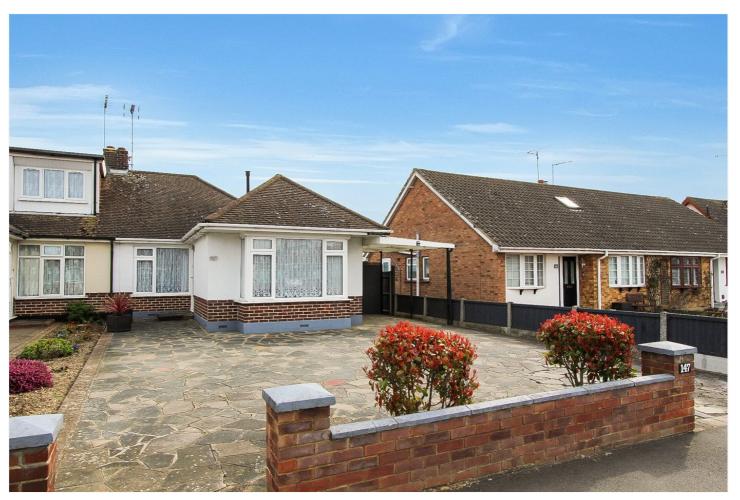

THE FAIRWAY, LEIGH ON SEA **£400,000 FREEHOLD** 

## A LOVELY TWO BED SEMI DETACHED BUNGALOW WITH CONSERVATORY AND OFF-STREET PARKING

Leigh On Sea | 01702 470625 | leighonsea@winkworth.co.uk

for every step...

## **DESCRIPTION:**

Winkworth of Leigh are delighted to bring to the market this twobedroom semi-detached bungalow situated on the desirable Belfair's estate, close to the country park and golf course

The accommodation consists of two double bedrooms, lounge/diner, kitchen, shower room and conservatory, outside there is a east facing garden, a carport, garage and block paved driveway providing off street parking for several cars.

Exterior: -

Front: - Paved driveway offering parking for numerous cars and garage.

Rear Garden: - East facing garden commencing with a patio area leading to lawn area and flower boarders. Garden shed.

This floorplan is for illustration purposes only and is not to scale. The position and size of doors, windows, appliances and other features are approximate.