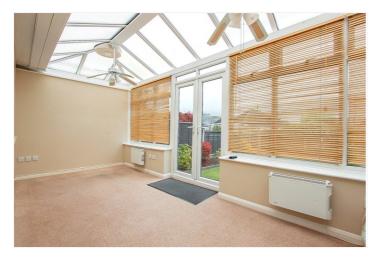

Lounge/Diner: - 20 x 12'8 >8'3. Double glazed windows to rear and side with door to conservatory. Radiator.

Conservatory: -18 x 7'9. Double glazed window to rear and double opening doors to rear leading to rear garden.