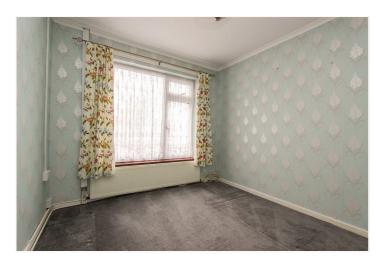

Bedroom One 17'7 x 12'04. Double glazed bay window to front. Radiator and coving to ceiling.

Bedroom Two: - 9'7 x 7'8. Double glazed window to front. Radiator.

Shower Room: - Two double glazed obscure window to side. Shower cubicle, Low level wc and wash hand basin set in a vanity unit.