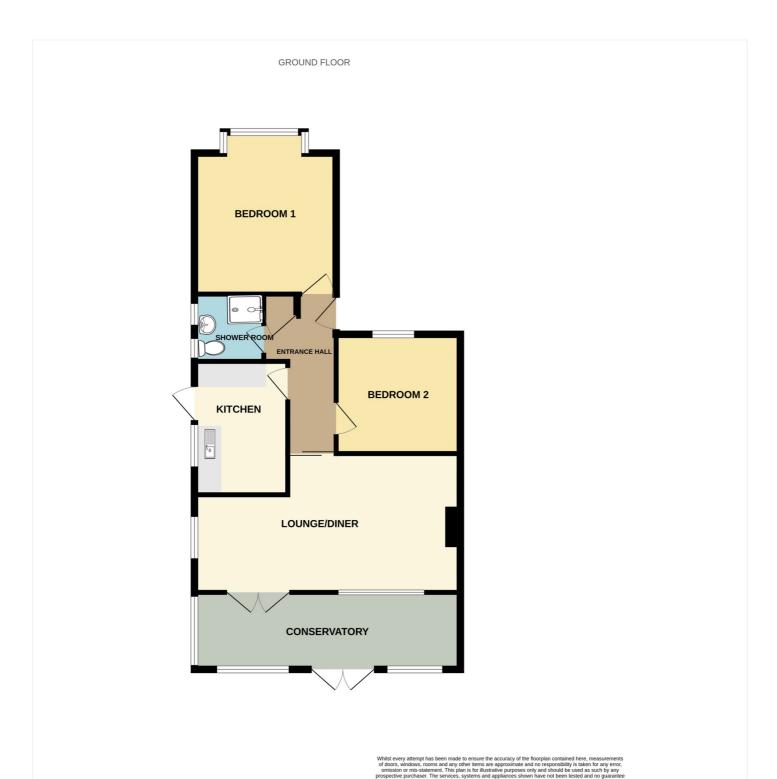

## **DESCRIPTION:**

Winkworth of Leigh are delighted to bring to the market this twobedroom semi-detached bungalow situated on the desirable Belfair's estate, close to the country park and golf course

The accommodation consists of two double bedrooms, lounge/diner, kitchen, shower room and conservatory, outside there is a east facing garden, a carport, garage and block paved driveway providing off street parking for several cars.

Bedroom One 17'7 x 12'04. Double glazed bay window to front. Radiator and coving to ceiling.

Bedroom Two: - 9'7 x 7'8. Double glazed window to front. Radiator.

Shower Room: - Two double glazed obscure window to side. Shower cubicle, Low level wc and wash hand basin set in a vanity unit.

Kitchen: - Double glazed window and door to side. Fitted kitchen

comprising of working surfaces with base units below and eye-level units above. Inset stainless steel sink unit space for kitchen appliances.

Lounge/Diner: - 20 x 12'8 >8'3. Double glazed windows to rear and side with door to conservatory. Radiator.

Conservatory: -18 x 7'9. Double glazed window to rear and double opening doors to rear leading to rear garden.

Exterior: -

Front: - Paved driveway offering parking for numerous cars and garage.

Rear Garden: - East facing garden commencing with a patio area leading to lawn area and flower boarders. Garden shed.

This floorplan is for illustration purposes only and is not to scale. The position and size of doors, windows, appliances and other features are approximate.