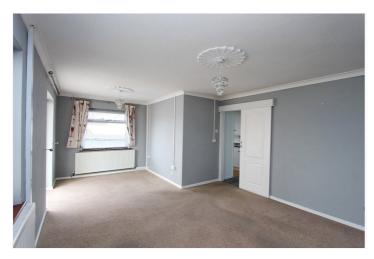

Bedroom One 17'7 x 12'04. Double glazed bay window to front. Radiator and coving to ceiling.

Bedroom Two: - 9'7 x 7'8. Double glazed window to front. Radiator.

Shower Room: - Two double glazed obscure window to side. Shower cubicle, Low level wc and wash hand basin set in a vanity unit.